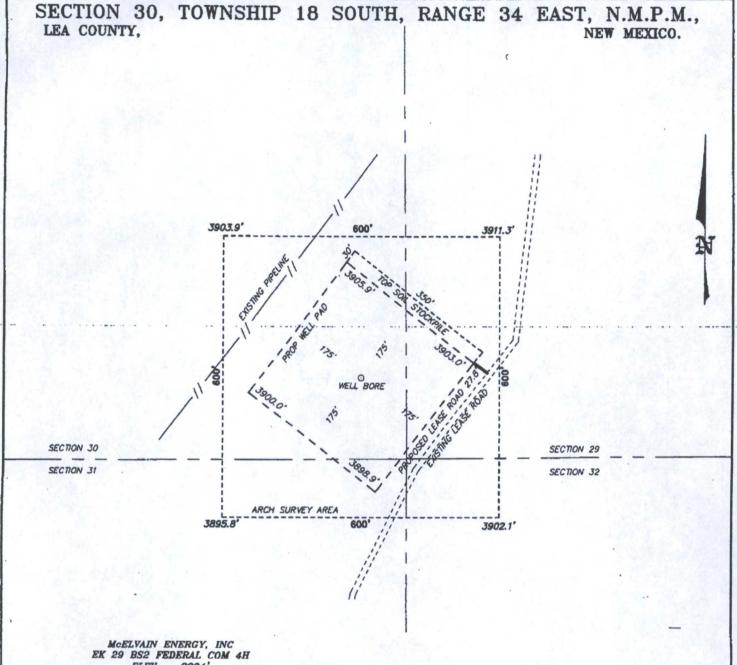

## McELVAIN ENERGY, INC

EK 29 BS2 FEDERAL COM 4H / WELL PAD TOPO

THE EK 29 BS2 FEDERAL COM 4H LOCATED 175' FROM THE SOUTH LINE AND 100' FROM THE EAST LINE OF SECTION 30, TOWNSHIP 18 SOUTH, RANGE 34 EAST.

N.M.P.M., LEA COUNTY, NEW MEXICO.

Sheet 1 of 1 Sheets Drawn By: K. NORRIS Date: 12-18-2014 | Survey Date: 12-11-2014 31339