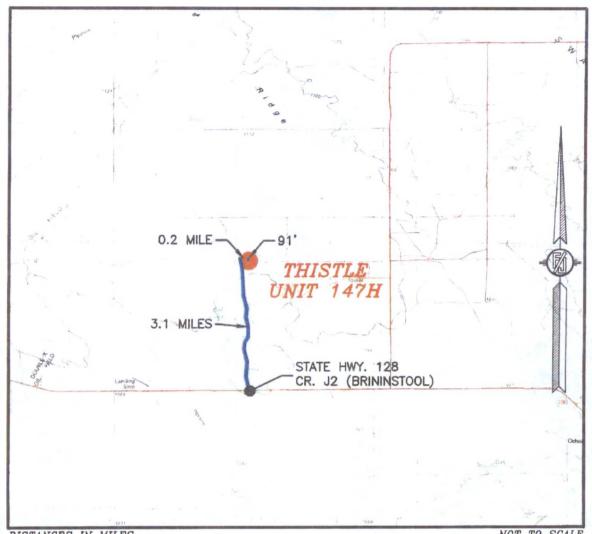

## SECTION 34, TOWNSHIP 23 SOUTH, RANGE 33 EAST, N.M.P.M. LEA COUNTY, STATE OF NEW MEXICO VICINITY MAP

DISTANCES IN MILES

NOT TO SCALE

DIRRCTIONS TO LOCATION
FROM STATE HWY. 129 AND CR. J2 (BRININSTOOL) GO NORTH ON J2
3.1 MILES, TURN RIGHT ON CALICHE ROAD AND GO EAST 0.2 MILE TO
A PROPOSED ROAD SURVEY AND FOLLOW FLAGS SOUTH 91' TO THE
NORTHWEST PAD CORNER FOR THIS LOCATION.

DEVON ENERGY PRODUCTION COMPANY, L.P.
THISTLE UNIT 147H

LOCATED 169 FT. FROM THE SOUTH LINE
AND 593 FT. FROM THE WEST LINE OF
SECTION 34, TOWNSHIP 23 SOUTH,
RANGE 33 EAST, N.M.P.M.
LEA COUNTY, STATE OF NEW MEXICO

JUNE 10, 2016

SURVEY NO. 4703

MADRON SURVEYING, INC. 301 SOUTH CANAL CARLSBAD, NEW MEXICO