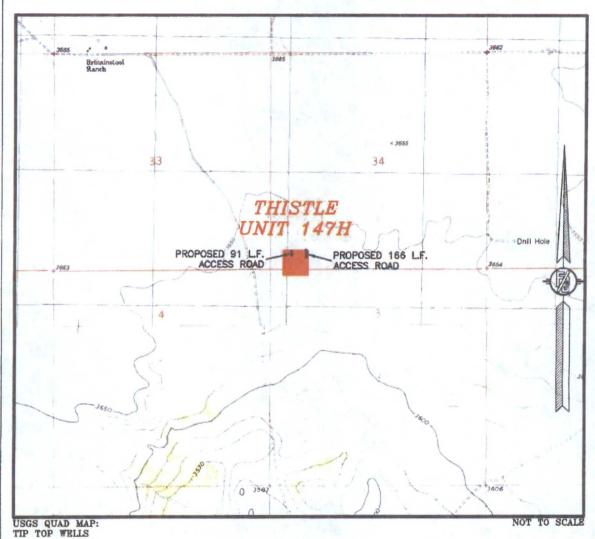

## SECTION 34, TOWNSHIP 23 SOUTH, RANGE 33 EAST, N.M.P.M. LEA COUNTY, STATE OF NEW MEXICO VICINITY MAP

DISTANCES IN MILES

NOT TO SCALE

DIRRCTIONS TO LOCATION
FROM STATE HWY. 129 AND CR. J2 (BRININSTOOL) GO NORTH ON J2
3.1 MILES, TURN RIGHT ON CALICHE ROAD AND GO EAST 0.2 MILE TO
A PROPOSED ROAD SURVEY AND FOLLOW FLAGS SOUTH 91' TO THE
NORTHWEST PAD CORNER FOR THIS LOCATION.