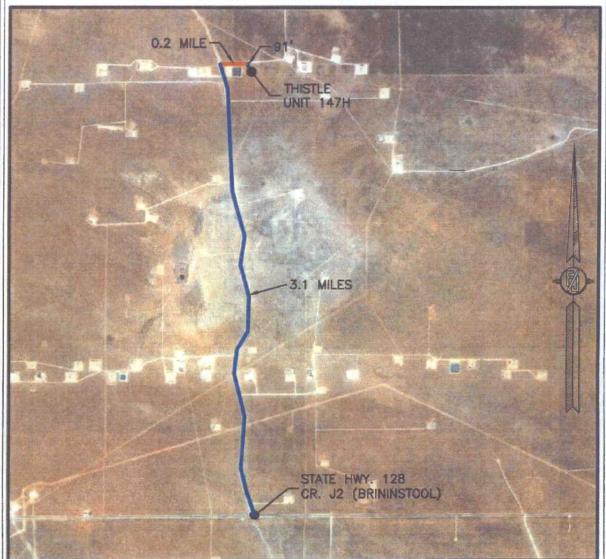

# SECTION 34, TOWNSHIP 23 SOUTH, RANGE 33 EAST, N.M.P.M. LEA COUNTY, STATE OF NEW MEXICO AERIAL ACCESS ROUTE MAP

NOT TO SCALE AERIAL PHOTO: GOOGLE EARTH FEB. 2014

DEVON ENERGY PRODUCTION COMPANY, L.P.

THISTLE UNIT 147H

LOCATED 169 FT. FROM THE SOUTH LINE
AND 593 FT. FROM THE WEST LINE OF
SECTION 34, TOWNSHIP 23 SOUTH,
RANGE 33 EAST, N.M.P.M.
LEA COUNTY, STATE OF NEW MEXICO

JUNE 10, 2016

SURVEY NO. 4703

MADRON SURVEYING, INC. 301 SOUTH CANAL CARLSBAD, NEW MEXICO