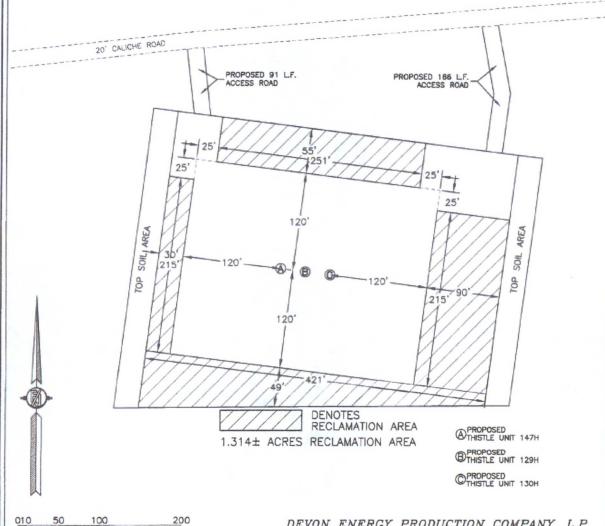

DEVON ENERGY PRODUCTION COMPANY, L.P.
THISTLE UNIT 147H

LOCATED 169 FT. FROM THE SOUTH LINE
AND 593 FT. FROM THE WEST LINE OF
SECTION 34, TOWNSHIP 23 SOUTH,
RANGE 33 EAST, N.M.P.M.
LEA COUNTY, STATE OF NEW MEXICO

JUNE 10, 2016

SURVEY NO. 4703

MADRON SURVEYING, INC. 301 SOUTH CANAL CARLSBAD, NEW MEXICO