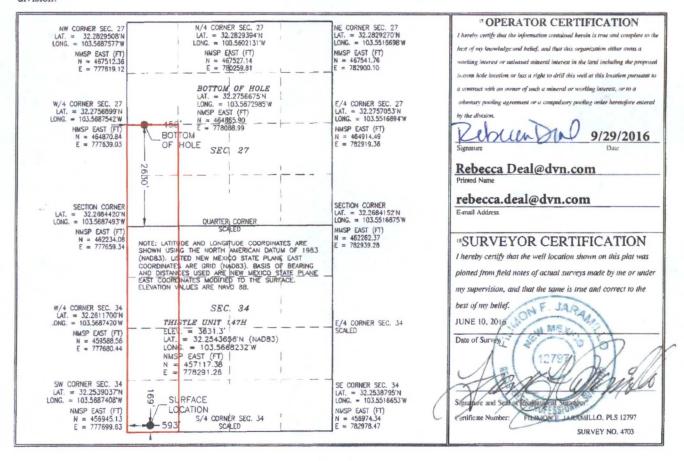

#### WELL LOCATION AND ACREAGE DEDICATION PLAT

| 30-025-43439           | <sup>2</sup> Pool Code<br><b>59900</b> |                                      |                   |  |  |  |
|------------------------|----------------------------------------|--------------------------------------|-------------------|--|--|--|
| Property Code<br>30884 | ' Property Name THISTLE UNIT           |                                      |                   |  |  |  |
| OGRID No.<br>6137      |                                        | Operator Name ODUCTION COMPANY, L.P. | *Elevation 3631.3 |  |  |  |

10 Surface Location

| UL or lot no.   | Section 34 | Township<br>23 S | Range<br>33 E | Lot Idn    | Feet from the | North/South line SOUTH | Feet from the | East/West line | County |
|-----------------|------------|------------------|---------------|------------|---------------|------------------------|---------------|----------------|--------|
| IVI             | 34         | 23 3             |               | tom Uol    | 169           | Different From         | 593           | WEST           | LEA    |
|                 |            |                  | " DO          | nom noi    | e Location i  | Different Fro          | in Surface    |                |        |
| UL or lot no.   | Section    | Township         | Range         | Lot Idn    | Feet from the | North/South line       | Feet from the | East/West line | County |
| L               | 27         | 23 S             | 33 E          |            | 2630          | SOUTH                  | 450           | WEST           | LEA    |
| Dedicated Acres | Joint on   | Infill 14 C      | onsolidation  | Code 15 Or | der No.       |                        |               |                |        |
| 240             |            |                  |               |            |               |                        |               |                |        |

No allowable will be assigned to this completion until all interests have been consolidated or a non-standard unit has been approved by the division.

DEVON ENERGY PRODUCTION COMPANY, L.P.
THISTLE UNIT 147H

LOCATED 169 FT. FROM THE SOUTH LINE
AND 593 FT. FROM THE WEST LINE OF
SECTION 34, TOWNSHIP 23 SOUTH,
RANGE 33 EAST, N.M.P.M.
LEA COUNTY, STATE OF NEW MEXICO

JUNE 10, 2016

SURVEY NO. 4703

MADRON SURVEYING, INC. 301 SOUTH CANAL CARLSBAD, NEW MEXICO