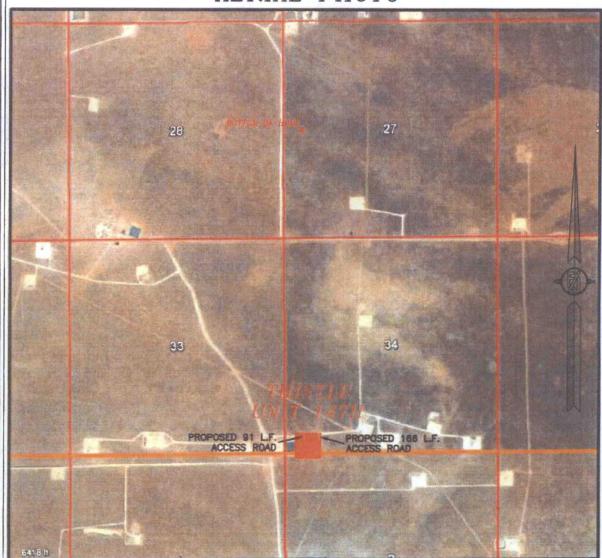

# SECTION 34, TOWNSHIP 23 SOUTH, RANGE 33 EAST, N.M.P.M. LEA COUNTY, STATE OF NEW MEXICO AERIAL PHOTO

NOT TO SCALE AERIAL PHOTO: GOOGLE EARTH FEB. 2014

DEVON ENERGY PRODUCTION COMPANY, L.P. THISTLE UNIT 147H

LOCATED 169 FT. FROM THE SOUTH LINE AND 593 FT. FROM THE WEST LINE OF SECTION 34, TOWNSHIP 23 SOUTH, RANGE 33 EAST, N.M.P.M. LEA COUNTY, STATE OF NEW MEXICO

JUNE 10, 2016

SURVEY NO. 4703

MADRON SURVEYING, INC. 301 SOUTH CANAL CARLSBAD, NEW MEXICO