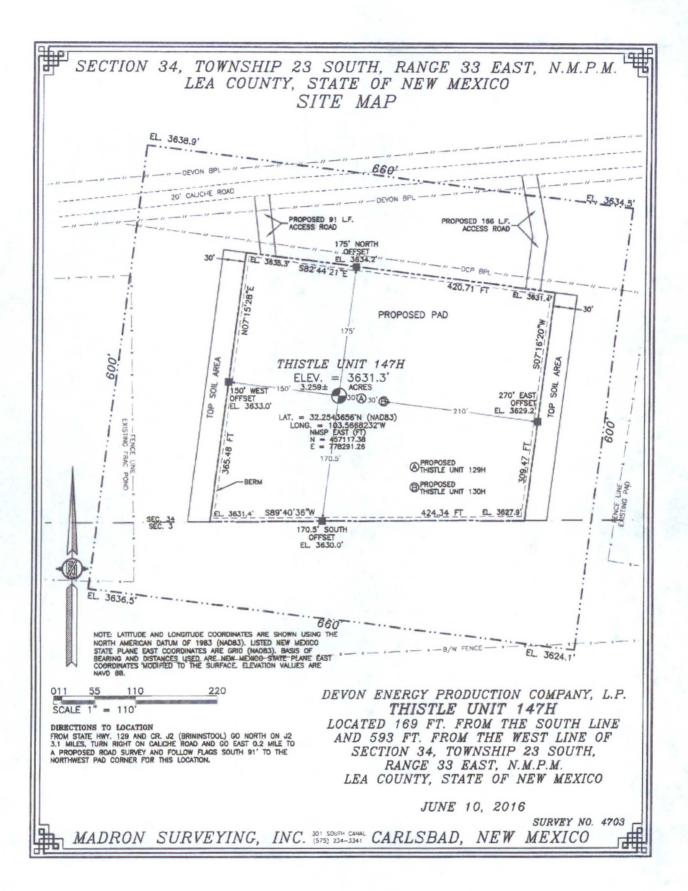

SCALE 1" = 100'

DEVON ENERGY PRODUCTION COMPANY, L.P.

THISTLE UNIT 147H

LOCATED 169 FT. FROM THE SOUTH LINE
AND 593 FT. FROM THE WEST LINE OF
SECTION 34, TOWNSHIP 23 SOUTH,
RANGE 33 EAST, N.M.P.M.
LEA COUNTY, STATE OF NEW MEXICO

JUNE 10, 2016

SURVEY NO. 4703

MADRON SURVEYING, INC. 301 SOUTH CARLSBAD, NEW MEXICO