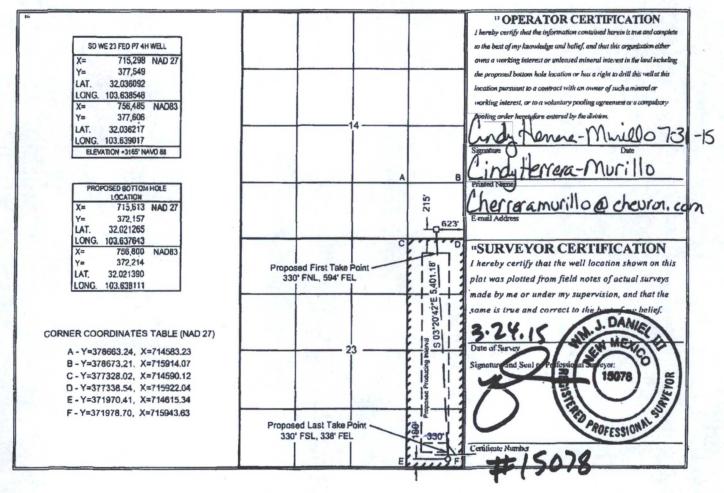

| District [<br>1625 N. French I<br>Phoae: (375) 393<br>District II<br>811 S. First St., A<br>Phone: (575) 748<br>District III<br>1000 Rio Brazos<br>Phone: (505) 334<br>District IV<br>1220 S. St. Pranc<br>Phone: (505) 476 | -6161 Fax: (57<br>Artesia, NM 882<br>1-1283 Fax: (57<br>Road, Aztec, N<br>-6178 Fax: (50<br>is Dr., Santa Fe | 10 0 T<br>5) 748-9720<br>M 87420<br>S) 334-61 0 C<br>NM 87505 |                                  | linerals & L<br>L CONSE<br>1220 Sou<br>Santa | uth St. Fra<br>Fe, NM 8 | sources Der<br>I DIVISION<br>ncis Dr.<br>7505 F | EB 2 9 20     | 16    | mit one co            | Form C-102<br>ed August 1, 2011<br>opy to appropriate<br>District Office<br>ENDED REPORT |  |
|-----------------------------------------------------------------------------------------------------------------------------------------------------------------------------------------------------------------------------|--------------------------------------------------------------------------------------------------------------|---------------------------------------------------------------|----------------------------------|----------------------------------------------|-------------------------|-------------------------------------------------|---------------|-------|-----------------------|------------------------------------------------------------------------------------------|--|
| 70005-43089 97838 Jennings: Upper BUIE SPRI/                                                                                                                                                                                |                                                                                                              |                                                               |                                  |                                              |                         |                                                 | NG, Shale     |       |                       |                                                                                          |  |
| Property Code <sup>3</sup> Property Name <sup>6</sup> Well Number<br><b>3/60/1</b> SD WE 23 FED P7 4H                                                                                                                       |                                                                                                              |                                                               |                                  |                                              |                         |                                                 |               |       | 4H                    |                                                                                          |  |
| <sup>7</sup> OGR                                                                                                                                                                                                            | ID No.                                                                                                       |                                                               | <sup>3</sup> Operator Name       |                                              |                         |                                                 |               |       |                       | <sup>9</sup> Elevation                                                                   |  |
| 4323                                                                                                                                                                                                                        |                                                                                                              |                                                               | CHEVRON U.S.A. INC.              |                                              |                         |                                                 |               |       |                       | 3165'                                                                                    |  |
| <sup>10</sup> Surface Location                                                                                                                                                                                              |                                                                                                              |                                                               |                                  |                                              |                         |                                                 |               |       |                       |                                                                                          |  |
| UI. or lot no.                                                                                                                                                                                                              | Section                                                                                                      | Township                                                      | Range                            | Lot Idn                                      | Feet from the           | North/South line                                | Feet from the | East/ | East/West line County |                                                                                          |  |
| P                                                                                                                                                                                                                           | 14                                                                                                           | 26 SOUTH                                                      | 32 EAST, N.M.P.M                 |                                              | 215'                    | SOUTH                                           | 623'          | EA    | ST                    | LEA                                                                                      |  |
| "Bottom Hole Location If Different From Surface                                                                                                                                                                             |                                                                                                              |                                                               |                                  |                                              |                         |                                                 |               |       |                       |                                                                                          |  |
| UL or lot no.                                                                                                                                                                                                               | Section                                                                                                      | Township                                                      | Range                            | Lot Idn                                      | Feet from the           | North/South line                                | Feet from the | East/ | West line             | County                                                                                   |  |
| P                                                                                                                                                                                                                           | 23                                                                                                           | 26 SOUTH                                                      | 32 EAST, N.M.P.M                 |                                              | 180'                    | SOUTH                                           | 330           | EA    | ST                    | LEA                                                                                      |  |
| 12 Dedicated A                                                                                                                                                                                                              | cres Doin                                                                                                    | nt or Infill                                                  | <sup>14</sup> Consolidation Code | 15 Order No.                                 | 102'                    |                                                 | 301           | A     | Enise                 | Pinker on                                                                                |  |