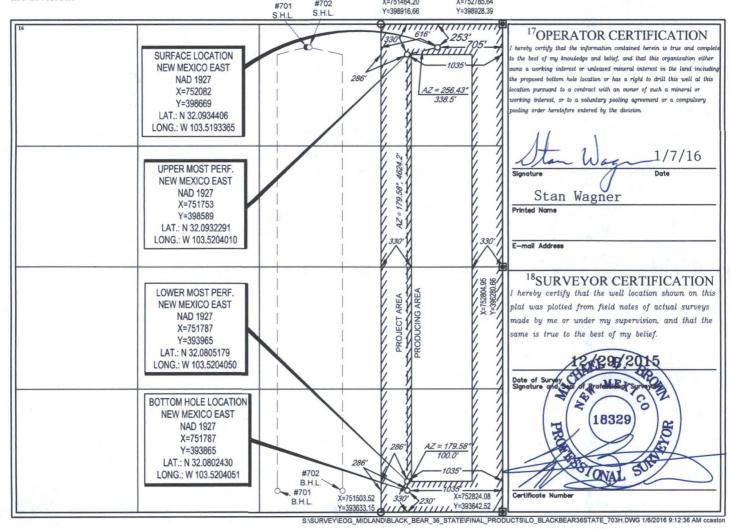

AMENDED REPORT

WELL LOCATION AND ACREAGE DEDICATION PLAT

| <sup>1</sup> API Number    | <sup>2</sup> Pool Code      | <sup>3</sup> Pool Code<br>98094 WC-025 G-09 S253336D; Upper Wolfcamp |                          |  |  |
|----------------------------|-----------------------------|----------------------------------------------------------------------|--------------------------|--|--|
| 30-025- 43008              | 98094                       |                                                                      |                          |  |  |
| <sup>4</sup> Property Code | 5P1                         | roperty Name                                                         | <sup>6</sup> Well Number |  |  |
| 38965                      | BLACK BEAR 36 STATE         |                                                                      |                          |  |  |
| OGRID No.                  | <sup>8</sup> O <sub>1</sub> | perator Name                                                         | <sup>9</sup> Elevation   |  |  |
| 7377                       | EOG RES                     | SOURCES, INC.                                                        | 3325                     |  |  |

<sup>10</sup>Surface Location

| UL or lot no. | Section | Township | Range | Lot Idn | Feet from the | North/South line | Feet from the | East/West line | County |
|---------------|---------|----------|-------|---------|---------------|------------------|---------------|----------------|--------|
| A             | 36      | 25-S     | 33-E  | -       | 253'          | NORTH            | 705'          | EAST           | LEA    |

| UL or lot no. | Section<br>36            | Township 25-S | Range<br>33-E     | Lot Idn  | Feet from the 260 | North/South line SOUTH | Feet from the 1031 | East/West line EAST | LEA |
|---------------|--------------------------|---------------|-------------------|----------|-------------------|------------------------|--------------------|---------------------|-----|
| 160.00        | <sup>13</sup> Joint or I | infill 14Co   | onsolidation Code | e 15Orde | er No.            |                        | ·                  |                     |     |