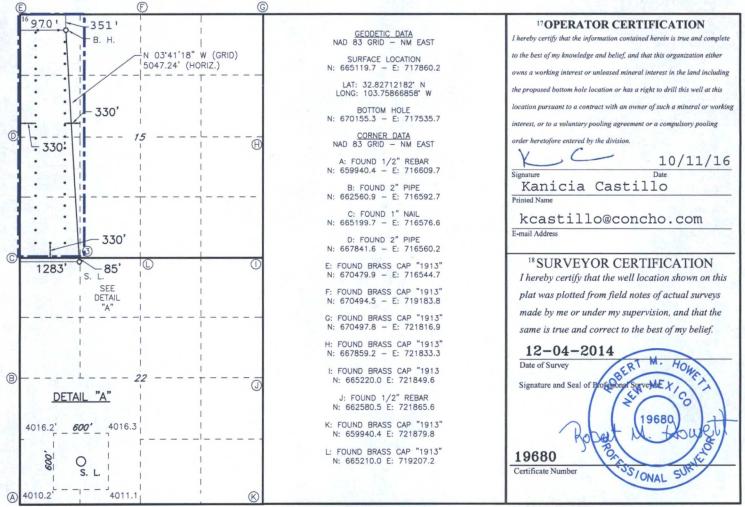

## WELL LOCATION AND ACREAGE DEDICATION PLAT

|                            |                                         | TELL DO                   |                                                                                     |                                                                                                                                                  | EITOL DEDIC                                                                                                                                                                                                       |                                      |                                                                            |                                                                                                                                                                                                                                                                                                                                                                                                                                                                                   |  |
|----------------------------|-----------------------------------------|---------------------------|-------------------------------------------------------------------------------------|--------------------------------------------------------------------------------------------------------------------------------------------------|-------------------------------------------------------------------------------------------------------------------------------------------------------------------------------------------------------------------|--------------------------------------|----------------------------------------------------------------------------|-----------------------------------------------------------------------------------------------------------------------------------------------------------------------------------------------------------------------------------------------------------------------------------------------------------------------------------------------------------------------------------------------------------------------------------------------------------------------------------|--|
| <sup>1</sup> API Number    |                                         |                           |                                                                                     |                                                                                                                                                  |                                                                                                                                                                                                                   |                                      |                                                                            |                                                                                                                                                                                                                                                                                                                                                                                                                                                                                   |  |
| 30-025-42997               |                                         |                           | 44500                                                                               | digital to the                                                                                                                                   | Maljamar;Yeso, West                                                                                                                                                                                               |                                      |                                                                            |                                                                                                                                                                                                                                                                                                                                                                                                                                                                                   |  |
| <sup>4</sup> Property Code |                                         |                           |                                                                                     |                                                                                                                                                  |                                                                                                                                                                                                                   |                                      |                                                                            | 6 Well Number                                                                                                                                                                                                                                                                                                                                                                                                                                                                     |  |
| 314751                     |                                         |                           | IVAL                                                                                | K THE BON                                                                                                                                        | ELESS FED                                                                                                                                                                                                         |                                      |                                                                            | 12H                                                                                                                                                                                                                                                                                                                                                                                                                                                                               |  |
| 7 OGRID NO.                |                                         | 8 Operator Name           |                                                                                     |                                                                                                                                                  |                                                                                                                                                                                                                   |                                      |                                                                            | 9 Elevation                                                                                                                                                                                                                                                                                                                                                                                                                                                                       |  |
| 229137                     |                                         |                           | COG OPERATING, LLC                                                                  |                                                                                                                                                  |                                                                                                                                                                                                                   |                                      | 4015'                                                                      |                                                                                                                                                                                                                                                                                                                                                                                                                                                                                   |  |
|                            |                                         |                           | This was a second                                                                   | 10 Surface 1                                                                                                                                     | Location                                                                                                                                                                                                          |                                      |                                                                            | 4.76                                                                                                                                                                                                                                                                                                                                                                                                                                                                              |  |
| Section                    | Township                                | Range                     | Lot Idn                                                                             | Feet from the                                                                                                                                    | North/South line                                                                                                                                                                                                  | Feet From the                        | East/West line                                                             | County                                                                                                                                                                                                                                                                                                                                                                                                                                                                            |  |
| 22                         | 17S                                     | 32E                       |                                                                                     | 85                                                                                                                                               | NORTH                                                                                                                                                                                                             | 1283                                 | WEST                                                                       | LEA                                                                                                                                                                                                                                                                                                                                                                                                                                                                               |  |
| . 191-                     |                                         | 11 H                      | Bottom H                                                                            | ole Location                                                                                                                                     | If Different Fro                                                                                                                                                                                                  | m Surface                            |                                                                            |                                                                                                                                                                                                                                                                                                                                                                                                                                                                                   |  |
| Section                    | Township                                | Range                     | Lot Idn                                                                             | Feet from the                                                                                                                                    | North/South line                                                                                                                                                                                                  | Feet from the                        | East/West line                                                             | County                                                                                                                                                                                                                                                                                                                                                                                                                                                                            |  |
| 15                         | 17S                                     | 32E                       |                                                                                     | 351                                                                                                                                              | NORTH                                                                                                                                                                                                             | 970                                  | WEST                                                                       | LEA                                                                                                                                                                                                                                                                                                                                                                                                                                                                               |  |
| 13 Joint                   | or Infill 14                            | Consolidation             | Code 15 C                                                                           | Order No.                                                                                                                                        |                                                                                                                                                                                                                   |                                      |                                                                            |                                                                                                                                                                                                                                                                                                                                                                                                                                                                                   |  |
|                            |                                         |                           |                                                                                     |                                                                                                                                                  |                                                                                                                                                                                                                   |                                      |                                                                            |                                                                                                                                                                                                                                                                                                                                                                                                                                                                                   |  |
|                            | 25 - 42 le lio. 7 Section 22 Section 15 | API Number 25 - 42997  te | API Number 25 - 42997  Township Range 22 17S 32E  Section Township Range 15 17S 32E | API Number 2 Pool Code 25 - 42997 44500  TVAI  Section Township Range Lot Idn 22 17S 32E 11 Bottom H  Section Township Range Lot Idn 32E 17S 32E | API Number 2 Pool Code 44500  TVAR THE BON SOPERAT.  COG OPERAT.  Section Township Range Lot Idn Feet from the 22 17S 32E 85  11 Bottom Hole Location Section Township Range Lot Idn Feet from the 15 17S 32E 351 | API Number   2 Pool Code   4 4 5 0 0 | API Number   2 Pool Code   3 Pool Name   25 - 42997   44500   Maljamar; Ye | A 4500 Maljamar; Yeso, West of Property Name  IVAR THE BONELESS FED  OO PERATING, LLC  Section Township Range Lot Idn Feet from the North/South line Feet From the East/West line  11 Bottom Hole Location If Different From Surface  Section Township Range Lot Idn Feet from the North/South line Feet from the Section In Surface  Section Township Range Lot Idn Feet from the North/South line Feet from the East/West line  13 17 32 10 10 10 10 10 10 10 10 10 10 10 10 10 |  |