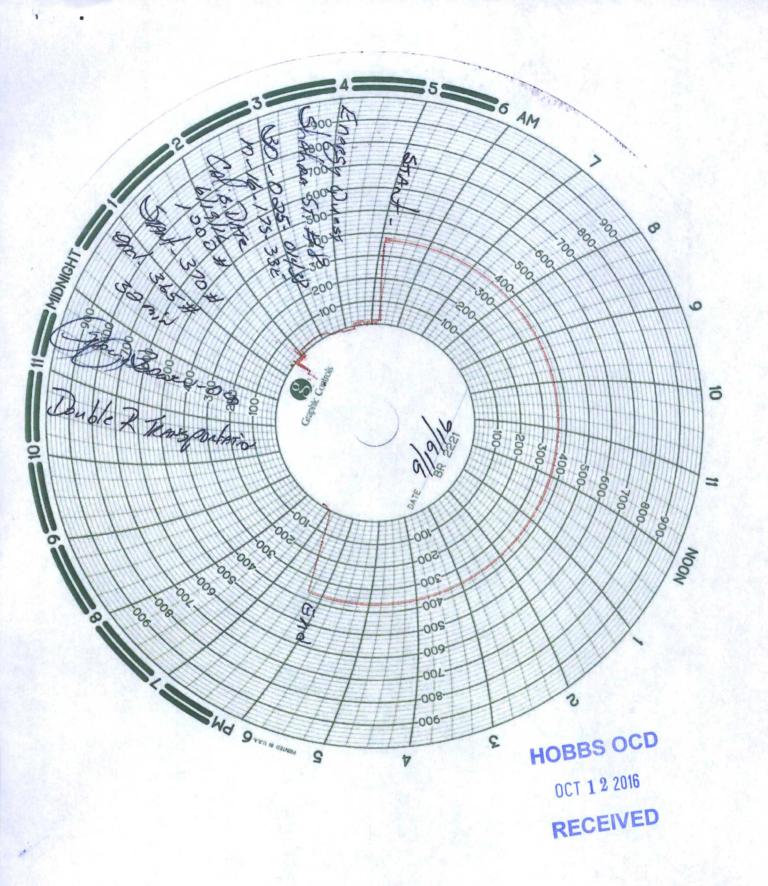

| Submit 1 Copy To Appropriate District Office State of New Mexico                                                                                                                                                                                       | Form C-103                                            |
|--------------------------------------------------------------------------------------------------------------------------------------------------------------------------------------------------------------------------------------------------------|-------------------------------------------------------|
| Office District I – (575) 393-6161  HOBBS Energy, Minerals and Natural Resources 1625 N. French Dr., Hobbs, NM 88240                                                                                                                                   | Revised July 18, 2013 WELL API NO.                    |
| District II – (575) 748-1283<br>811 S. First St., Artesia, NM 88210 OCT 1 2 2016 CONSERVATION DIVISION                                                                                                                                                 | 30-025-01438                                          |
| District III - (505) 334-6178 1220 South St. Francis Dr                                                                                                                                                                                                | 5. Indicate Type of Lease                             |
| 1000 Rio Brazos Rd., Aztec, NM 87410<br><u>District IV</u> – (505) 476-3460 <b>RECEIVED</b> Santa Fe, NM 87505                                                                                                                                         | STATE X FEE                                           |
| 1220 S. St. Francis Dr., Santa Fe, NM                                                                                                                                                                                                                  | B-2148                                                |
| 87505 SUNDRY NOTICES AND REPORTS ON WELLS                                                                                                                                                                                                              | 7. Lease Name or Unit Agreement Name                  |
| (DO NOT USE THIS FORM FOR PROPOSALS TO DRILL OR TO DEEPEN OR PLUG BACK TO A DIFFERENT RESERVOIR. USE "APPLICATION FOR PERMIT" (FORM C-101) FOR SUCH PROPOSALS.)                                                                                        | Shahara State Unit                                    |
| 1. Type of Well: Oil Well Gas Well X Other Injection                                                                                                                                                                                                   | 8. Well Number 008                                    |
| Name of Operator     EnergyQuest II, LLC                                                                                                                                                                                                               | 9. OGRID Number<br>305911                             |
| 3. Address of Operator 4526 Research Forest Dr., Ste 200, The Woodlands, TX 77381                                                                                                                                                                      | Pool name or Wildcat     Maljamar Grayburg San Andres |
| 4. Well Location                                                                                                                                                                                                                                       |                                                       |
| Unit Letter M : 660 feet from the South line and 660 feet from the West line                                                                                                                                                                           |                                                       |
| Section 16 Township17S Range 33E                                                                                                                                                                                                                       | NMPM Lea County                                       |
| 11. Elevation (Show whether DR, RKB, RT, GR, etc., 4192                                                                                                                                                                                                |                                                       |
|                                                                                                                                                                                                                                                        |                                                       |
| 12. Check Appropriate Box to Indicate Nature of Notice, Report or Other Data                                                                                                                                                                           |                                                       |
| NOTICE OF INTENTION TO: SUBSEQUENT REPORT OF:                                                                                                                                                                                                          |                                                       |
| PERFORM REMEDIAL WORK ☐ PLUG AND ABANDON ☐ REMEDIAL WORK ☐ ALTERING CASING ☐                                                                                                                                                                           |                                                       |
| TEMPORARILY ABANDON A CHANGE PLANS COMMENCE DRILLING OPNS. P AND A                                                                                                                                                                                     |                                                       |
| PULL OR ALTER CASING   MULTIPLE COMPL   CASING/CEMEN'  DOWNHOLE COMMINGLE                                                                                                                                                                              | I JOB                                                 |
| CLOSED-LOOP SYSTEM \( \Pri \)                                                                                                                                                                                                                          | 2 1 1/1                                               |
| OTHER: OTHER:                                                                                                                                                                                                                                          | EP TO RETURN TO ING.                                  |
| 13. Describe proposed or completed operations. (Clearly state all pertinent details, and give pertinent dates, including estimated date of starting any proposed work). SEE RULE 19.15.7.14 NMAC. For Multiple Completions: Attach wellbore diagram of |                                                       |
| proposed completion or recompletion.                                                                                                                                                                                                                   |                                                       |
| Change status to temporarily abandoned. Well successfully passed MIT on September 19, 2016. Chart attached.                                                                                                                                            |                                                       |
|                                                                                                                                                                                                                                                        |                                                       |
|                                                                                                                                                                                                                                                        |                                                       |
|                                                                                                                                                                                                                                                        |                                                       |
|                                                                                                                                                                                                                                                        |                                                       |
|                                                                                                                                                                                                                                                        |                                                       |
|                                                                                                                                                                                                                                                        |                                                       |
|                                                                                                                                                                                                                                                        |                                                       |
|                                                                                                                                                                                                                                                        |                                                       |
| <u> </u>                                                                                                                                                                                                                                               |                                                       |
| Spud Date: Rig Release Date:                                                                                                                                                                                                                           |                                                       |
| Spud Date. Rig Release Date.                                                                                                                                                                                                                           |                                                       |
|                                                                                                                                                                                                                                                        |                                                       |
| I hereby certify that the information above is true and complete to the best of my knowledge and belief.                                                                                                                                               |                                                       |
|                                                                                                                                                                                                                                                        |                                                       |
| SIGNATURE DELLA MOUR TITLE Production Analyst DATE 10/11/2016                                                                                                                                                                                          |                                                       |
| Type or print name Debra Moore E-mail address: debra.moore@energyquest.usPHONE: 281-875-6200                                                                                                                                                           |                                                       |
| For State Use Only 1                                                                                                                                                                                                                                   |                                                       |
| Made March Dart Since 10/10/2011                                                                                                                                                                                                                       |                                                       |
| APPROVED BY: // WHITE SUPERIOR DATE // CONDITION OF Approval (if any):                                                                                                                                                                                 |                                                       |