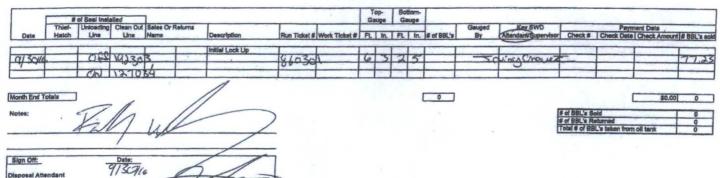

Key Energy Services, Inc. Region: O+(micro-6044)~ Division: 3000 Yard: 1000 Yard: 1000 Skim Oil Control Well Name and No. Chr. 54mut, 5400.

Disposal Attendant Division Controller