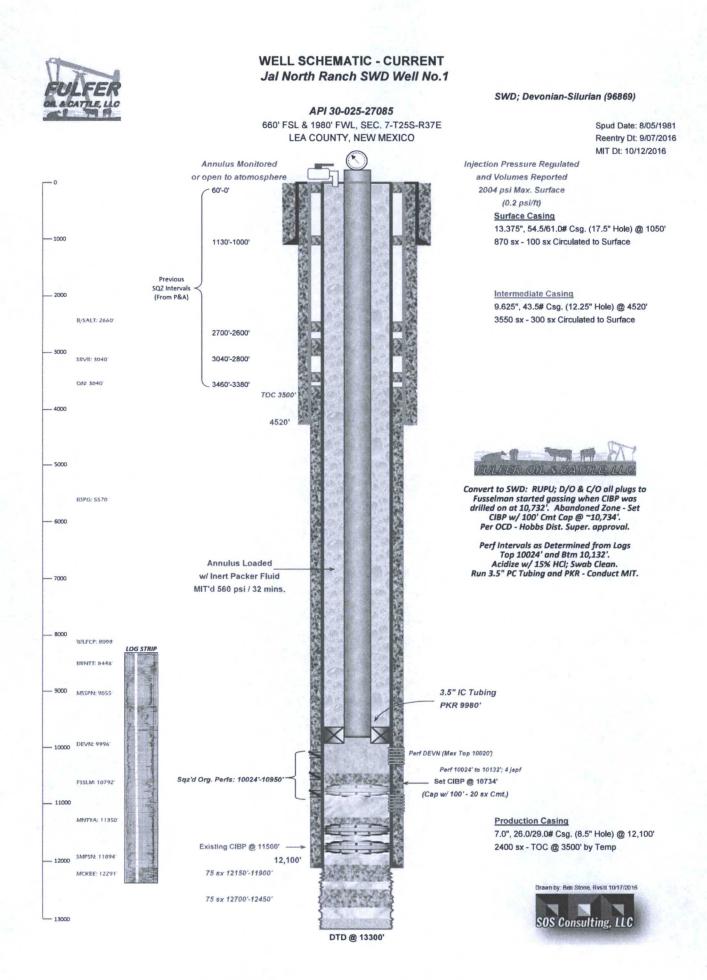

| Submit 1 Copy To Appropriate District State of New Mexico<br>Office Energy, Minerals and Natural Resources                                                                                                                                                                                  | Form C-103<br>Revised July 18, 2013  |
|---------------------------------------------------------------------------------------------------------------------------------------------------------------------------------------------------------------------------------------------------------------------------------------------|--------------------------------------|
| 1625 N. French Dr., Hobbs, NM 88240 0555 OCD                                                                                                                                                                                                                                                | WELL API NO.<br>30-025-27085         |
| 011 C Dist Ot Astrono DDV 09210 OIL CONSERVATION DIVISION                                                                                                                                                                                                                                   | 5. Indicate Type of Lease            |
| District III – (505) 334-6178 0CT 1 8 2016 220 South St. Francis Dr.<br>1000 Rio Brazos Rd. Aztec, NM 87410                                                                                                                                                                                 | STATE FEE                            |
| District IV – (505) 476-3460<br>1220 S. St. Francis Dr., Santa Fe, NRECENTED<br>Santa Fe, NM 87505                                                                                                                                                                                          | 6. State Oil & Gas Lease No.         |
| 87505<br>SUNDRY NOTICES AND REPORTS ON WELLS                                                                                                                                                                                                                                                | 7. Lease Name or Unit Agreement Name |
| (DO NOT USE THIS FORM FOR PROPOSALS TO DRILL OR TO DEEPEN OR PLUG BACK TO A<br>DIFFERENT RESERVOIR. USE "APPLICATION FOR PERMIT" (FORM C-101) FOR SUCH                                                                                                                                      | Jal North Ranch SWD                  |
| PROPOSALS.) 1. Type of Well: Oil Well Gas Well Other SWD                                                                                                                                                                                                                                    | 8. Well Number 001                   |
| 2. Name of Operator<br>Fulfer Oil & Cattle, LLC                                                                                                                                                                                                                                             | 9. OGRID Number                      |
| 3. Address of Operator                                                                                                                                                                                                                                                                      | 141402<br>10. Pool name or Wildcat   |
| P.O. Box 1224, Jal, NM 88252                                                                                                                                                                                                                                                                | [96141] SWD;YATES-SEVEN RIVERS       |
| 4. Well Location                                                                                                                                                                                                                                                                            |                                      |
| Unit Letter N : 660 feet from the South line and                                                                                                                                                                                                                                            | 1980 feet from the West line         |
| Section 7 Township 25-S Range 37-E NMPM County Lea                                                                                                                                                                                                                                          |                                      |
| 11. Elevation (Show whether DR, RKB, RT, GR, etc.)<br>3127' G.L.                                                                                                                                                                                                                            |                                      |
| JIZ/ G.L.                                                                                                                                                                                                                                                                                   |                                      |
| 12. Check Appropriate Box to Indicate Nature of Notice, Report or Other Data                                                                                                                                                                                                                |                                      |
| NOTICE OF INTENTION TO: SUBSEQUENT REPORT OF:                                                                                                                                                                                                                                               |                                      |
| PERFORM REMEDIAL WORK PLUG AND ABANDON REMEDIAL WORK ALTERING CASING                                                                                                                                                                                                                        |                                      |
| TEMPORARILY ABANDON CHANGE PLANS COMMENCE DRILLING OPNS. PANDA                                                                                                                                                                                                                              |                                      |
|                                                                                                                                                                                                                                                                                             |                                      |
| DOWNHOLE COMMINGLE       Image: Closed-Loop system         CLOSED-LOOP system       Image: Closed-Loop system                                                                                                                                                                               |                                      |
| OTHER:                                                                                                                                                                                                                                                                                      |                                      |
| 13. Describe proposed or completed operations. (Clearly state all pertinent details, and give pertinent dates, including estimated date of starting any proposed work). SEE RULE 19.15.7.14 NMAC. For Multiple Completions: Attach wellbore diagram of proposed completion or recompletion. |                                      |
| NOTE: This sundry is being submitted to document perforation, configuration and the MIT prior to injection for SWD-1631.<br>Conduct Safety Meeting Prior to ALL Activities                                                                                                                  |                                      |
| <b>10/11/16</b> – RU wireline; Perforate Devonian interval 10,024' to 10,132', 4 jspf. POOH w/ guns, RD wireline. Made 5 swabs runs and dropped fluid level 7000' to 8500'; no indication oil or gas. RIH w/ workstring; acidized w/ 3000 gals. 15% HCl. Notify OCD MIT tomorrow.           |                                      |
| 10/12/16 No presssure on tbg. POOH w/ workstring; RIH w/ PKR on 3.5" IPC injection string; set PRK @ 9980'. Hook up                                                                                                                                                                         |                                      |
| reverse unit and load backside. OCD on location to witness; pressured to 560 psi for 32 minutes – no bleed off.                                                                                                                                                                             |                                      |
| Rig down all equipment; clean location; ready for operation to hook up and start inj                                                                                                                                                                                                        | ection.<br>SWD-1631                  |
| MIT Chart AND Current Wellbore Diagram Attached.                                                                                                                                                                                                                                            |                                      |
|                                                                                                                                                                                                                                                                                             |                                      |
| Spud Date: MIRU 9/07/16 Rig Release Date: (PU)                                                                                                                                                                                                                                              | 10/12/16                             |
|                                                                                                                                                                                                                                                                                             |                                      |
| I hereby certify that the information above is true and complete to the best of my knowledge                                                                                                                                                                                                | re and helief                        |
|                                                                                                                                                                                                                                                                                             |                                      |
|                                                                                                                                                                                                                                                                                             | DATE 10/17/2016                      |
| SIGNATURE June TITLE Agent/consultant DATE 10/17/2016                                                                                                                                                                                                                                       |                                      |
| Type or print name E-mail address: ben@sosconsulting.us PHONE: 903-488-9850                                                                                                                                                                                                                 |                                      |
| For State Use Only Mal Marcin Date China Indialant                                                                                                                                                                                                                                          |                                      |
| APPROVED BY: Y UNIT AND THE SISC. SUPERIOR DATE 12/18/0016<br>Conditions of Approval (if any)                                                                                                                                                                                               |                                      |
| U                                                                                                                                                                                                                                                                                           |                                      |
| chart-REDMS- MB                                                                                                                                                                                                                                                                             |                                      |