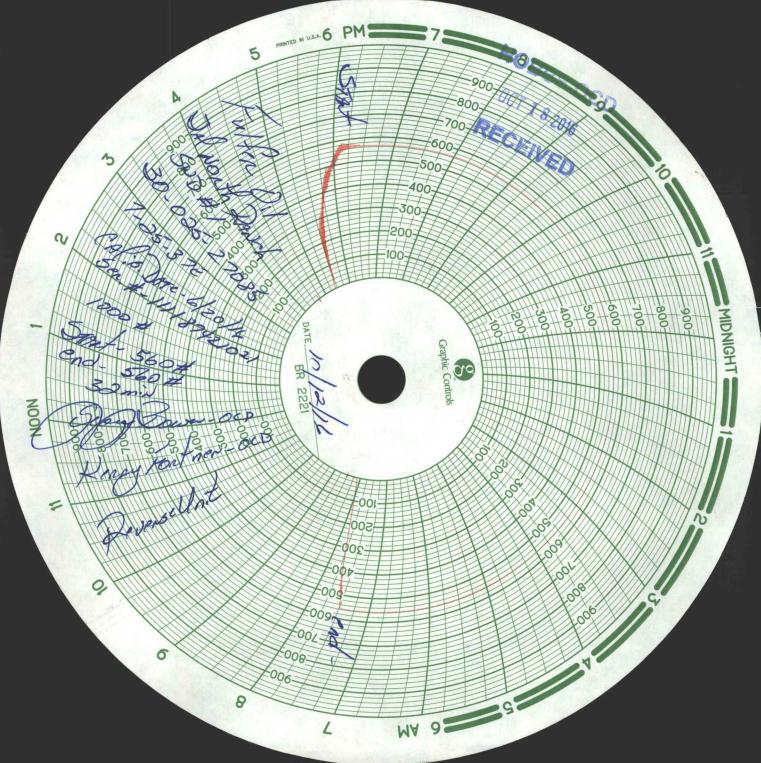

| Submit 1 Copy To Appropriate District State of New Mexico<br>Office Energy, Minerals and Natural Resources                                                                                                                                                                                  | Form C-103<br>Revised July 18, 2013  |
|---------------------------------------------------------------------------------------------------------------------------------------------------------------------------------------------------------------------------------------------------------------------------------------------|--------------------------------------|
| 1625 N. French Dr., Hobbs, NM 88240 0555 OCD                                                                                                                                                                                                                                                | WELL API NO.<br>30-025-27085         |
| 011 C Dist Ot Astrono DDV 09210 OIL CONSERVATION DIVISION                                                                                                                                                                                                                                   | 5. Indicate Type of Lease            |
| District III – (505) 334-6178 0CT 1 8 2016 220 South St. Francis Dr.<br>1000 Rio Brazos Rd. Aztec, NM 87410                                                                                                                                                                                 | STATE FEE                            |
| District IV – (505) 476-3460<br>1220 S. St. Francis Dr., Santa Fe, NRECENTED<br>Santa Fe, NM 87505                                                                                                                                                                                          | 6. State Oil & Gas Lease No.         |
| 87505<br>SUNDRY NOTICES AND REPORTS ON WELLS                                                                                                                                                                                                                                                | 7. Lease Name or Unit Agreement Name |
| (DO NOT USE THIS FORM FOR PROPOSALS TO DRILL OR TO DEEPEN OR PLUG BACK TO A<br>DIFFERENT RESERVOIR. USE "APPLICATION FOR PERMIT" (FORM C-101) FOR SUCH                                                                                                                                      | Jal North Ranch SWD                  |
| PROPOSALS.) 1. Type of Well: Oil Well Gas Well Other SWD                                                                                                                                                                                                                                    | 8. Well Number 001                   |
| 2. Name of Operator<br>Fulfer Oil & Cattle, LLC                                                                                                                                                                                                                                             | 9. OGRID Number                      |
| 3. Address of Operator                                                                                                                                                                                                                                                                      | 141402<br>10. Pool name or Wildcat   |
| P.O. Box 1224, Jal, NM 88252                                                                                                                                                                                                                                                                | [96141] SWD;YATES-SEVEN RIVERS       |
| 4. Well Location                                                                                                                                                                                                                                                                            |                                      |
| Unit Letter N : 660 feet from the South line and                                                                                                                                                                                                                                            | 1980 feet from the West line         |
| Section 7 Township 25-S Range 37-E NMPM County Lea                                                                                                                                                                                                                                          |                                      |
| 11. Elevation (Show whether DR, RKB, RT, GR, etc.)<br>3127' G.L.                                                                                                                                                                                                                            |                                      |
| JIZ/ G.L.                                                                                                                                                                                                                                                                                   |                                      |
| 12. Check Appropriate Box to Indicate Nature of Notice, Report or Other Data                                                                                                                                                                                                                |                                      |
| NOTICE OF INTENTION TO: SUBSEQUENT REPORT OF:                                                                                                                                                                                                                                               |                                      |
| PERFORM REMEDIAL WORK PLUG AND ABANDON REMEDIAL WORK ALTERING CASING                                                                                                                                                                                                                        |                                      |
| TEMPORARILY ABANDON CHANGE PLANS COMMENCE DRILLING OPNS. PANDA                                                                                                                                                                                                                              |                                      |
|                                                                                                                                                                                                                                                                                             |                                      |
| DOWNHOLE COMMINGLE       Image: Closed-Loop system         CLOSED-LOOP system       Image: Closed-Loop system                                                                                                                                                                               |                                      |
| OTHER:                                                                                                                                                                                                                                                                                      |                                      |
| 13. Describe proposed or completed operations. (Clearly state all pertinent details, and give pertinent dates, including estimated date of starting any proposed work). SEE RULE 19.15.7.14 NMAC. For Multiple Completions: Attach wellbore diagram of proposed completion or recompletion. |                                      |
| NOTE: This sundry is being submitted to document perforation, configuration and the MIT prior to injection for SWD-1631.<br>Conduct Safety Meeting Prior to ALL Activities                                                                                                                  |                                      |
| <b>10/11/16</b> – RU wireline; Perforate Devonian interval 10,024' to 10,132', 4 jspf. POOH w/ guns, RD wireline. Made 5 swabs runs and dropped fluid level 7000' to 8500'; no indication oil or gas. RIH w/ workstring; acidized w/ 3000 gals. 15% HCl. Notify OCD MIT tomorrow.           |                                      |
| 10/12/16 No presssure on tbg. POOH w/ workstring; RIH w/ PKR on 3.5" IPC injection string; set PRK @ 9980'. Hook up                                                                                                                                                                         |                                      |
| reverse unit and load backside. OCD on location to witness; pressured to 560 psi for 32 minutes – no bleed off.                                                                                                                                                                             |                                      |
| Rig down all equipment; clean location; ready for operation to hook up and start inj                                                                                                                                                                                                        | ection.<br>SWD-1631                  |
| MIT Chart AND Current Wellbore Diagram Attached.                                                                                                                                                                                                                                            |                                      |
|                                                                                                                                                                                                                                                                                             |                                      |
| Spud Date: MIRU 9/07/16 Rig Release Date: (PU)                                                                                                                                                                                                                                              | 10/12/16                             |
|                                                                                                                                                                                                                                                                                             |                                      |
| I hereby certify that the information above is true and complete to the best of my knowledge                                                                                                                                                                                                | re and helief                        |
|                                                                                                                                                                                                                                                                                             |                                      |
|                                                                                                                                                                                                                                                                                             | DATE 10/17/2016                      |
| SIGNATURE June TITLE Agent/consultant DATE 10/17/2016                                                                                                                                                                                                                                       |                                      |
| Type or print name E-mail address: ben@sosconsulting.us PHONE: 903-488-9850                                                                                                                                                                                                                 |                                      |
| For State Use Only Mal Marcin Date China Indialant                                                                                                                                                                                                                                          |                                      |
| APPROVED BY: Y UNIT AND THE SISC. SUPERIOR DATE 12/18/0016<br>Conditions of Approval (if any)                                                                                                                                                                                               |                                      |
| U                                                                                                                                                                                                                                                                                           |                                      |
| chart-REDMS- MB                                                                                                                                                                                                                                                                             |                                      |