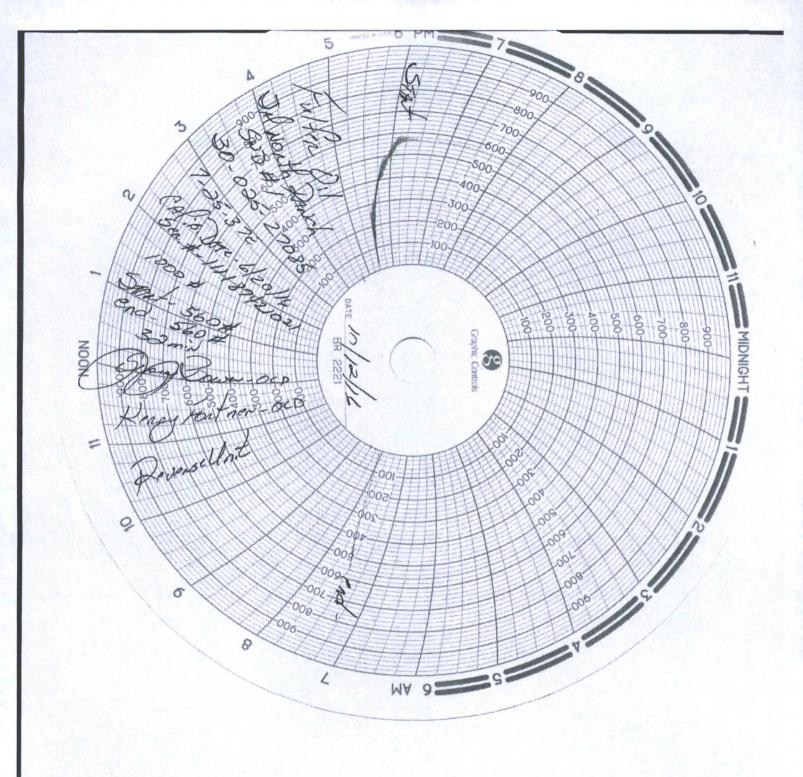

| Submit 1 Copy To Appropriate District State of New Mexico<br>Office Energy, Minerals and Natural Resources                                                                                                                                                                                  | Form C-103<br>Revised July 18, 2013  |
|---------------------------------------------------------------------------------------------------------------------------------------------------------------------------------------------------------------------------------------------------------------------------------------------|--------------------------------------|
| 1625 N. French Dr., Hobbs, NM 88240 0555 OCD                                                                                                                                                                                                                                                | WELL API NO.<br>30-025-27085         |
| 011 C Dist Ot Astrono DDV 09210 OIL CONSERVATION DIVISION                                                                                                                                                                                                                                   | 5. Indicate Type of Lease            |
| District III – (505) 334-6178 0CT 1 8 2016 220 South St. Francis Dr.<br>1000 Rio Brazos Rd. Aztec, NM 87410                                                                                                                                                                                 | STATE FEE                            |
| District IV – (505) 476-3460<br>1220 S. St. Francis Dr., Santa Fe, NRECENTED<br>Santa Fe, NM 87505                                                                                                                                                                                          | 6. State Oil & Gas Lease No.         |
| 87505<br>SUNDRY NOTICES AND REPORTS ON WELLS                                                                                                                                                                                                                                                | 7. Lease Name or Unit Agreement Name |
| (DO NOT USE THIS FORM FOR PROPOSALS TO DRILL OR TO DEEPEN OR PLUG BACK TO A<br>DIFFERENT RESERVOIR. USE "APPLICATION FOR PERMIT" (FORM C-101) FOR SUCH                                                                                                                                      | Jal North Ranch SWD                  |
| PROPOSALS.) 1. Type of Well: Oil Well Gas Well Other SWD                                                                                                                                                                                                                                    | 8. Well Number 001                   |
| 2. Name of Operator<br>Fulfer Oil & Cattle, LLC                                                                                                                                                                                                                                             | 9. OGRID Number                      |
| 3. Address of Operator                                                                                                                                                                                                                                                                      | 141402<br>10. Pool name or Wildcat   |
| P.O. Box 1224, Jal, NM 88252                                                                                                                                                                                                                                                                | [96141] SWD;YATES-SEVEN RIVERS       |
| 4. Well Location                                                                                                                                                                                                                                                                            |                                      |
| Unit Letter N : 660 feet from the South line and                                                                                                                                                                                                                                            | 1980 feet from the West line         |
| Section 7 Township 25-S Range 37-E NMPM County Lea                                                                                                                                                                                                                                          |                                      |
| 11. Elevation (Show whether DR, RKB, RT, GR, etc.)<br>3127' G.L.                                                                                                                                                                                                                            |                                      |
| JIZ/ G.L.                                                                                                                                                                                                                                                                                   |                                      |
| 12. Check Appropriate Box to Indicate Nature of Notice, Report or Other Data                                                                                                                                                                                                                |                                      |
| NOTICE OF INTENTION TO: SUBSEQUENT REPORT OF:                                                                                                                                                                                                                                               |                                      |
| PERFORM REMEDIAL WORK PLUG AND ABANDON REMEDIAL WORK ALTERING CASING                                                                                                                                                                                                                        |                                      |
| TEMPORARILY ABANDON CHANGE PLANS COMMENCE DRILLING OPNS. PANDA                                                                                                                                                                                                                              |                                      |
|                                                                                                                                                                                                                                                                                             |                                      |
| DOWNHOLE COMMINGLE       Image: Closed-Loop system         CLOSED-LOOP system       Image: Closed-Loop system                                                                                                                                                                               |                                      |
| OTHER:                                                                                                                                                                                                                                                                                      |                                      |
| 13. Describe proposed or completed operations. (Clearly state all pertinent details, and give pertinent dates, including estimated date of starting any proposed work). SEE RULE 19.15.7.14 NMAC. For Multiple Completions: Attach wellbore diagram of proposed completion or recompletion. |                                      |
| NOTE: This sundry is being submitted to document perforation, configuration and the MIT prior to injection for SWD-1631.<br>Conduct Safety Meeting Prior to ALL Activities                                                                                                                  |                                      |
| <b>10/11/16</b> – RU wireline; Perforate Devonian interval 10,024' to 10,132', 4 jspf. POOH w/ guns, RD wireline. Made 5 swabs runs and dropped fluid level 7000' to 8500'; no indication oil or gas. RIH w/ workstring; acidized w/ 3000 gals. 15% HCl. Notify OCD MIT tomorrow.           |                                      |
| 10/12/16 No presssure on tbg. POOH w/ workstring; RIH w/ PKR on 3.5" IPC injection string; set PRK @ 9980'. Hook up                                                                                                                                                                         |                                      |
| reverse unit and load backside. OCD on location to witness; pressured to 560 psi for 32 minutes – no bleed off.                                                                                                                                                                             |                                      |
| Rig down all equipment; clean location; ready for operation to hook up and start inj                                                                                                                                                                                                        | ection.<br>SWD-1631                  |
| MIT Chart AND Current Wellbore Diagram Attached.                                                                                                                                                                                                                                            |                                      |
|                                                                                                                                                                                                                                                                                             |                                      |
| Spud Date: MIRU 9/07/16 Rig Release Date: (PU)                                                                                                                                                                                                                                              | 10/12/16                             |
|                                                                                                                                                                                                                                                                                             |                                      |
| I hereby certify that the information above is true and complete to the best of my knowledge                                                                                                                                                                                                | re and helief                        |
|                                                                                                                                                                                                                                                                                             |                                      |
|                                                                                                                                                                                                                                                                                             | DATE 10/17/2016                      |
| SIGNATURE June TITLE Agent/consultant DATE 10/17/2016                                                                                                                                                                                                                                       |                                      |
| Type or print name E-mail address: ben@sosconsulting.us PHONE: 903-488-9850                                                                                                                                                                                                                 |                                      |
| For State Use Only Mal Marcin Date China Indialant                                                                                                                                                                                                                                          |                                      |
| APPROVED BY: Y UNIT AND THE SISC. SUPERIOR DATE 12/18/0016<br>Conditions of Approval (if any)                                                                                                                                                                                               |                                      |
| U                                                                                                                                                                                                                                                                                           |                                      |
| chart-REDMS- MB                                                                                                                                                                                                                                                                             |                                      |