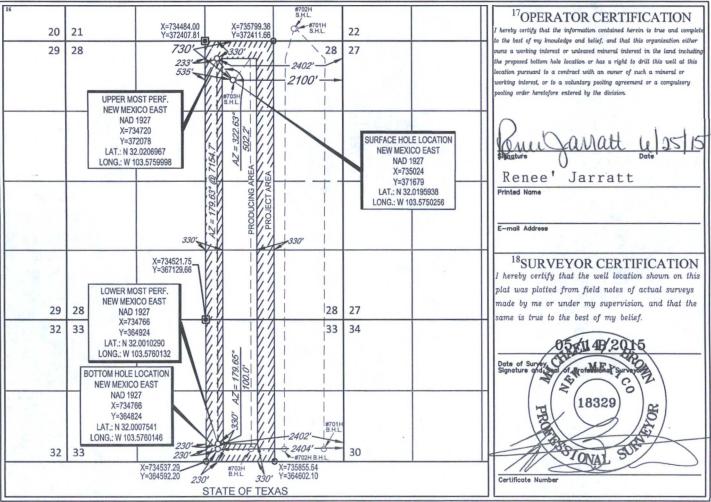

FORM C-102 Revised August 1, 2011 Submit one copy to appropriate District Office

AMENDED REPORT

|                                         |                        | W                                                 | ELL LO                 | CATION                | AND ACRI                 | EAGE DEDICA                          | TION PLAT     | Γ                        |                                 |  |
|-----------------------------------------|------------------------|---------------------------------------------------|------------------------|-----------------------|--------------------------|--------------------------------------|---------------|--------------------------|---------------------------------|--|
|                                         | r                      |                                                   | <sup>2</sup> Pool Code |                       | <sup>3</sup> Pool Name   |                                      |               |                          |                                 |  |
| 30-025- <b>42876</b>                    |                        |                                                   | 98                     | 98097                 |                          | WC-025 G-09 S263327G; Upper Wolfcamp |               |                          | lfcamp                          |  |
| <sup>4</sup> Property Code              |                        |                                                   |                        |                       | roperty Name             |                                      |               | <sup>6</sup> Well Number |                                 |  |
| 31531                                   | 7                      | RATTLESNAKE 28 FED COM                            |                        |                       |                          |                                      |               |                          | #704H                           |  |
| <sup>7</sup> OGRID №.<br>7377           |                        | <sup>8</sup> Operator Name<br>EOG RESOURCES, INC. |                        |                       |                          |                                      |               |                          | <sup>9</sup> Elevation<br>3245' |  |
| 1311                                    |                        |                                                   |                        |                       |                          |                                      |               |                          | 5645                            |  |
|                                         |                        |                                                   |                        |                       | <sup>10</sup> Surface Lo | cation                               | 6.2           |                          |                                 |  |
| UL or lot no.                           | Section                | Township                                          | Range                  | Lot Idn               | Feet from the            | North/South line                     | Feet from the | East/West line           | e County                        |  |
| В                                       | 28                     | 26-S                                              | 33-E                   | -                     | 730'                     | NORTH                                | 2100'         | EAST                     | LEA                             |  |
| UL or lot no.                           | Section                | Township                                          | Range                  | Lot Idn               | Feet from the            | North/South line                     | Feet from the | East/West lin            | e County                        |  |
| G                                       | 33                     | 26-S                                              | 33-E                   |                       | 230'                     | SOUTH                                | 2384          | EAST                     | LEA                             |  |
| <sup>12</sup> Dedicated Acres<br>236.03 | <sup>13</sup> Joint or | Infill <sup>14</sup> Co                           | nsolidation Code       | e <sup>15</sup> Order | No.                      |                                      |               | 1                        |                                 |  |