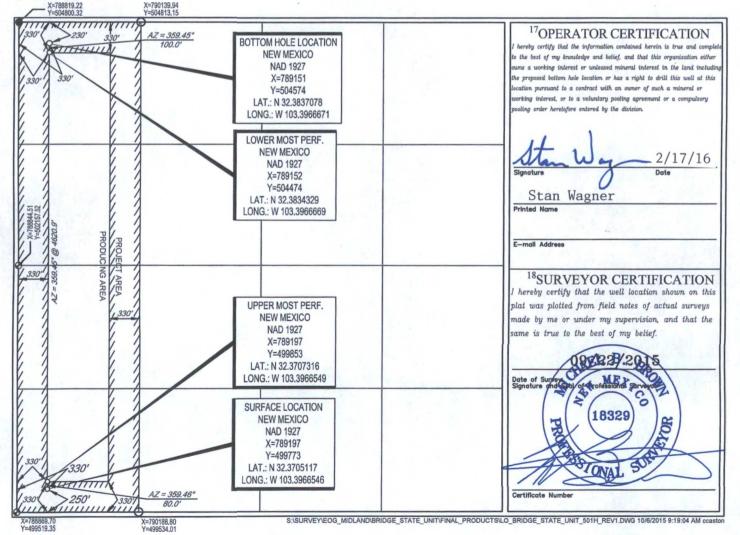

CATION

**FORM C-102** Revised August 1, 2011 Submit one copy to appropriate **District Office** 

AMENDED REPORT

WELL LOCATION AND ACREAGE DEDICATION PLAT

| <sup>1</sup> API Number    | <sup>2</sup> Pool Code | <sup>3</sup> Pool Name     |                          |  |  |
|----------------------------|------------------------|----------------------------|--------------------------|--|--|
| 30-025-42859               | 52767                  | Rock Lake; Wolfcamp        |                          |  |  |
| <sup>4</sup> Property Code |                        | <sup>5</sup> Property Name | <sup>6</sup> Well Number |  |  |
| 315308                     | BRID                   | #701H                      |                          |  |  |
| <sup>7</sup> OGRID No.     |                        | <sup>8</sup> Operator Name | <sup>9</sup> Elevation   |  |  |
| 7377                       | EOG R                  | ESOURCES, INC.             | 3573'                    |  |  |

<sup>10</sup>Surface Location

| UL or lot no. | Section | Township | Range | Lot Idn | Feet from the | North/South line | Feet from the | East/West line | County |
|---------------|---------|----------|-------|---------|---------------|------------------|---------------|----------------|--------|
| M             | 20      | 22-S     | 35-E  | -       | 250'          | SOUTH            | 330'          | WEST           | LEA    |

| UL or lot no.                           | Section 20               | Township 22-S | Range<br>35-E    | Lot Idn | Feet from the 230' | North/South line NORTH | Feet from the | East/West line WEST | LEA |
|-----------------------------------------|--------------------------|---------------|------------------|---------|--------------------|------------------------|---------------|---------------------|-----|
| <sup>12</sup> Dedicated Acres<br>160.00 | <sup>13</sup> Joint or I | nfill 14Co    | nsolidation Code | 15Order | No.                |                        |               |                     |     |