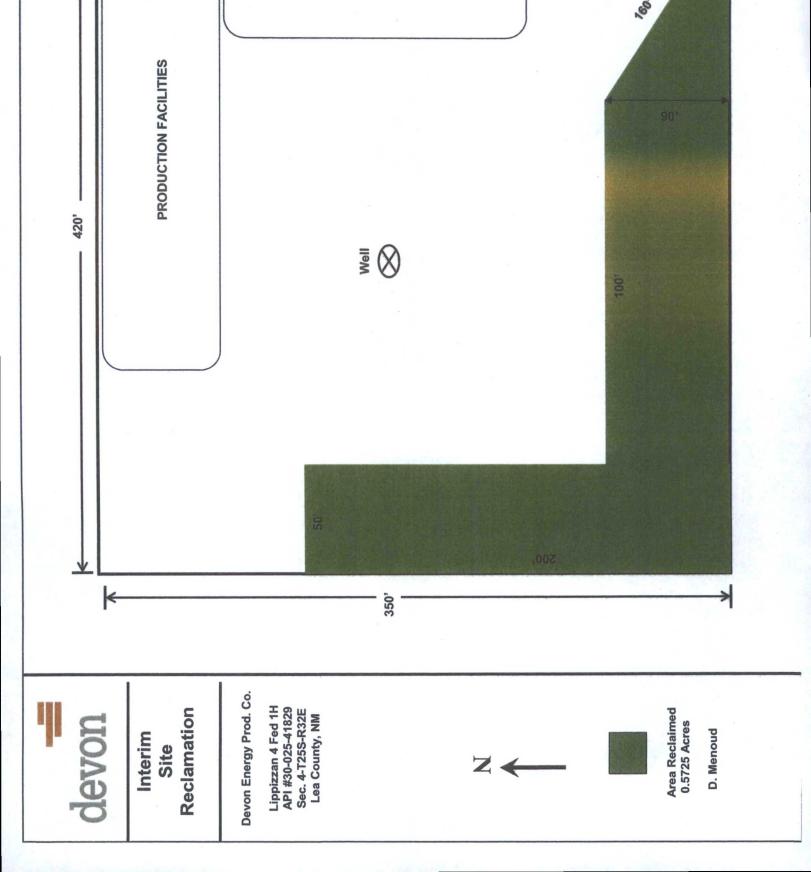

Do not use this form for proposals to drill or to re-enter an

6 If Indian, Allottee or Tribe Name

| abandoned well.                                        | Use Form 3160-3 (API                                                            | D) for such pr                    | oposals.                |                                       |                                                               |
|--------------------------------------------------------|---------------------------------------------------------------------------------|-----------------------------------|-------------------------|---------------------------------------|---------------------------------------------------------------|
|                                                        | TIN TRIPLICATE - Other ins                                                      | 7. If Unit of CA/Agre             | ement, Name and/or No.  |                                       |                                                               |
| 1. Type of Well                                        |                                                                                 | R                                 | CEIVED                  |                                       |                                                               |
| Oil Well Gas W                                         | ell Other                                                                       |                                   | TIAED                   | 8. Well Name and No<br>LIPPIZZAN 4 FE |                                                               |
| Name of Operator     Devon Energy Production Co LP (6) | 6137)                                                                           |                                   |                         | 9. API Well No.<br>30-025-41829       |                                                               |
| 3a. Address                                            | 3b                                                                              | . Phone No. (includ               | le area code)           | 10. Field and Pool or                 | Exploratory Area                                              |
| PO BOX 250, ARTESIA, NM 88211                          | ,                                                                               | WC-025-G-08 5253209L; BONE SPRING |                         |                                       |                                                               |
| 4. Location of Well (Footage, Sec., T.,                | R.,M., or Survey Description)                                                   | 11. County or Parish,             |                         |                                       |                                                               |
| UNIT D, 200' FNL & 660' FWL, SEC 4, T25S, R            | 32E J                                                                           | LEA COUNTY, I                     | NM                      |                                       |                                                               |
| 12. CHEC                                               | K THE APPROPRIATE BOX                                                           | (ES) TO INDICATE                  | NATURE OF NOTI          | CE, REPORT OR OTH                     | IER DATA                                                      |
| TYPE OF SUBMISSION                                     |                                                                                 |                                   | TYPE OF ACT             | ΓΙΟΝ                                  |                                                               |
| Notice of Intent                                       | Acidize                                                                         | Proc                              | duction (Start/Resume)  | Water Shut-Off                        |                                                               |
| Notice of filesic                                      | Alter Casing                                                                    | Fracture Trea                     | at Rec                  | lamation                              | Well Integrity                                                |
| ✓ Subsequent Report                                    | Casing Repair                                                                   | New Constru                       | ction Rec               | omplete                               | Other                                                         |
| y Subsequent Report                                    | Change Plans                                                                    | Plug and Aba                      | andon Tem               | porarily Abandon                      | DOWNSIZING                                                    |
| Final Abandonment Notice                               | Convert to Injection                                                            | Plug Back                         | ☐ Wat                   | ter Disposal                          |                                                               |
|                                                        | EEN DOWNSIZED FROM A                                                            |                                   | SIZE OF 420' X 35       | io'. ACRES RECLAI                     | MED = 0.5725.                                                 |
| 14. I hereby certify that the foregoing is             | true and correct. Name (Printed/                                                |                                   | Admin Field Comm        |                                       |                                                               |
| Denise Menoud (575-746-5544)                           |                                                                                 | Title                             | Admin Field Suppo       | ort                                   |                                                               |
| Signature                                              | neroud                                                                          | Date                              | 06/30/2015              |                                       |                                                               |
| Accepted for Rec                                       | THIS SPACE F                                                                    | OR FEDERAL                        | OR STATE OF             | FICE USE                              |                                                               |
|                                                        | title to those rights in the subject thereon.  U.S.C. Section 1212, make it a c | rime for any person k             | Title SCO<br>Office CFC |                                       | Date 10-7-15<br>ent or agency of the United States any false, |
| fictitious or fraudulent statements or repr            | esentations as to any matter withi                                              | n its jurisdiction.               |                         |                                       |                                                               |