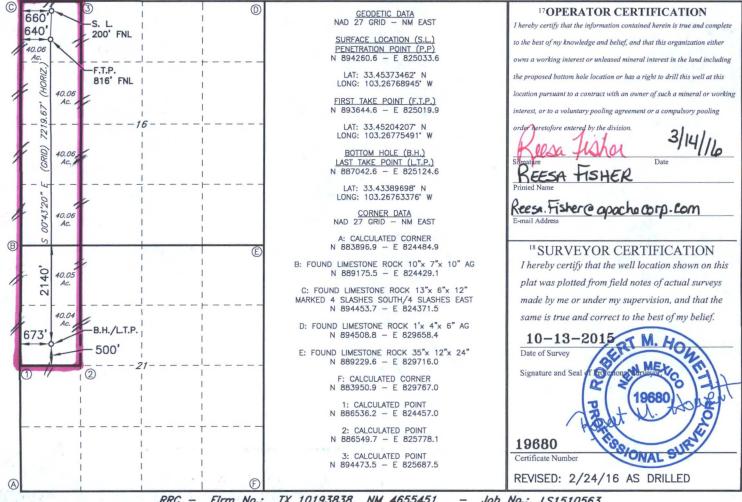

| 1000<br>Pho<br>Dist<br>1220 | (505) 0 Rio Brazos Road, A<br>ne: (505) 334-6178 F<br>rict IV<br>0 S. St. Francis Dr., S<br>ne: (505) 476-3460 F | ax: (505) 334-6<br>anta Fe, NM 87 | 7505 REC                                         | EIVE   | D                   | Santa Fe,                               | NM 87505         |               |                                         | ] AMEN                                             | IDED REPO |
|-----------------------------|------------------------------------------------------------------------------------------------------------------|-----------------------------------|--------------------------------------------------|--------|---------------------|-----------------------------------------|------------------|---------------|-----------------------------------------|----------------------------------------------------|-----------|
|                             |                                                                                                                  |                                   | W                                                | ELL LO | OCATIO              | N AND AC                                | REAGE DEDI       | CATION PLA    | Т                                       |                                                    |           |
|                             | 30-025-42923                                                                                                     |                                   |                                                  |        | 2Pool Code<br>98155 |                                         | WC; SAN ANDRES   |               |                                         |                                                    |           |
|                             | <sup>4</sup> Property Code<br><b>315942</b>                                                                      |                                   |                                                  |        |                     | operty Name<br><b>E SAN ANDRES UNIT</b> |                  |               | <sup>6</sup> Well Number<br><b>001H</b> |                                                    |           |
|                             | <sup>7</sup> OGRID NO.<br><b>873</b>                                                                             |                                   | <sup>8</sup> Operator Name<br>APACHE CORPORATION |        |                     |                                         |                  |               |                                         | <sup>9</sup> Elevation<br><b>4026</b> <sup>3</sup> |           |
|                             |                                                                                                                  |                                   |                                                  |        |                     | <sup>10</sup> Surface                   | Location         |               |                                         |                                                    |           |
|                             | UL or lot no.                                                                                                    | Section                           | Township                                         | Range  | Lot Idn             | Feet from the                           | North/South line | Feet From the | East/West lin                           | e                                                  | County    |

**10**S 16 36E 200 NORTH D 660 WEST LEA <sup>11</sup> Bottom Hole Location If Different From Surface UL or lot no. Lot Idn Feet from the North/South line Feet from the East/West line Section Township Range County Е 21 10S **36E** 2140 NORTH 673 WEST LEA 12 Dedicated Acres 13 Joint or Infill 14 Consolidation Code 15 Order No. 40 a

No allowable will be assigned to this completion until all interest have been consolidated or a non-standard unit has been approved by the division.

RRC Firm No .: TX 10193838 NM 4655451 Job No.: LS1510563