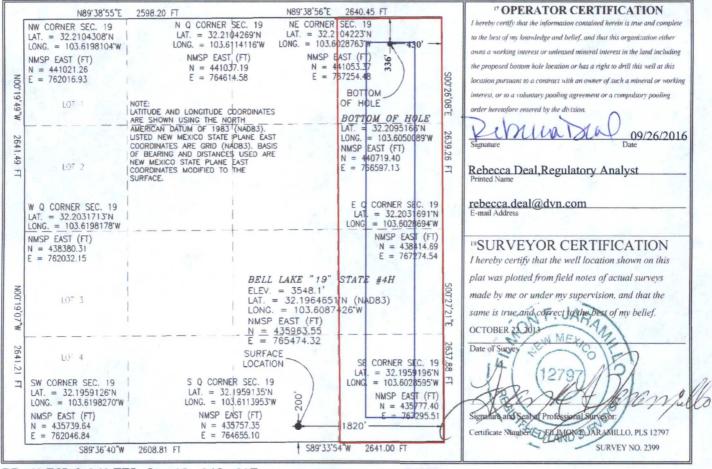

Form C-102 Revised August 1, 2011 Submit one copy to appropriate **District** Office

AMENDED REPORT

Well Number 4HElevation

3548.1

| e: (505) 476-3460 Fax: (505) 476-3      | 462                    |                                                                  |                     |  |  |
|-----------------------------------------|------------------------|------------------------------------------------------------------|---------------------|--|--|
|                                         | WELL LOCATION AN       | D ACREAGE DEDICATION PLAT                                        |                     |  |  |
| <sup>1</sup> API Number<br>30-025-41512 | 7 2 Pool Code<br>97964 | <sup>3</sup> Pool Name<br>WC-025 G-07 S243225C; LOWER BONE SPRIN |                     |  |  |
| <sup>4</sup> Property Code              |                        | <sup>5</sup> Property Name                                       | <sup>6</sup> Well N |  |  |
| 39747                                   | BELL LAKE "19" STATE   |                                                                  |                     |  |  |
| <sup>7</sup> OGRID No.                  |                        | 8 Operator Name                                                  | <sup>9</sup> Eleva  |  |  |

| UL or lot no.<br>O | Section<br>19           | Township<br>24 S | Range<br>33 E | Lot Idn               | Feet from the 200        | North/South line<br>SOUTH | Feet from the 1820 | East/West line<br>EAST | County<br>LEA |
|--------------------|-------------------------|------------------|---------------|-----------------------|--------------------------|---------------------------|--------------------|------------------------|---------------|
|                    |                         |                  | " Bo          | ttom Hol              | le Location It           | f Different From          | n Surface          |                        | 115.7         |
| UL or lot no.<br>A | Section<br>19           | Township<br>24 S | Range<br>33 E | Lot Idn               | Feet from the <b>336</b> | North/South line NORTH    | Feet from the 430  | East/West line<br>EAST | County<br>LEA |
| Dedicated Acres    | s <sup>13</sup> Joint o | r Infill         | onsolidation  | Code <sup>15</sup> Or | der No.                  |                           |                    |                        |               |

**DEVON ENERGY PRODUCTION COMPANY, L.P.** 

No allowable will be assigned to this completion until all interests have been consolidated or a non-standard unit has been approved by the division.

PP: 60 FSL & 960 FEL, Sec. 19 - 24S - 33E

**Project Area: Producing Area:** 