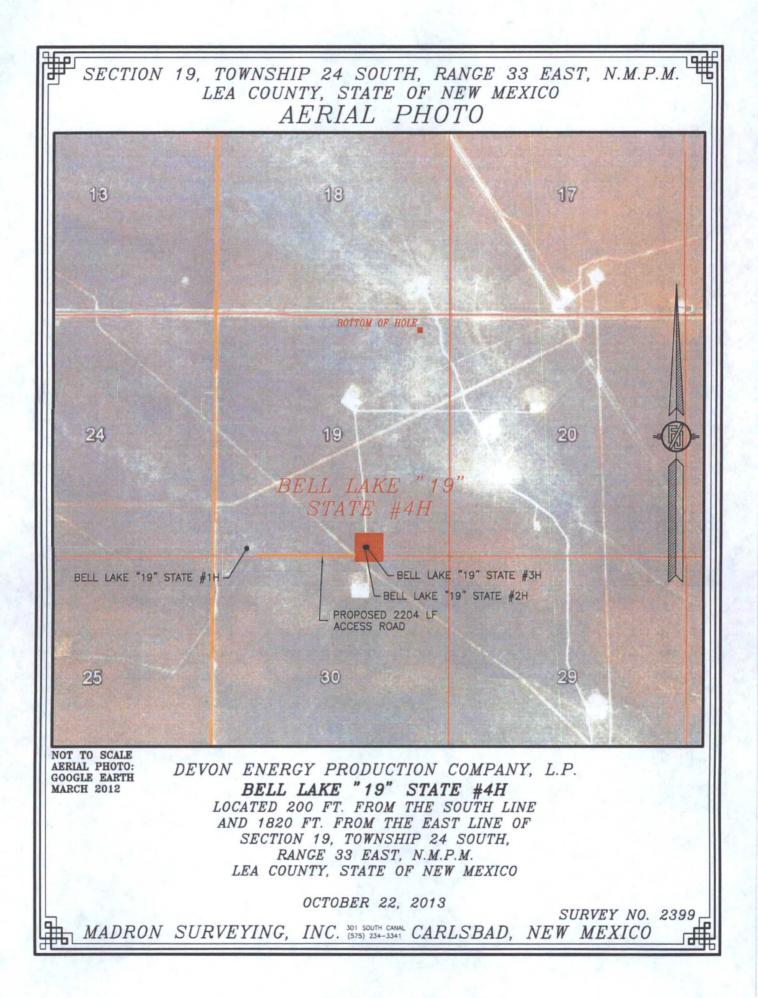

Form C-102 Revised August 1, 2011 Submit one copy to appropriate **District** Office

AMENDED REPORT

Well Number 4HElevation

3548.1

| e: (505) 476-3460 Fax: (505) 476-3      | 462                    |                                                                  |                     |  |  |
|-----------------------------------------|------------------------|------------------------------------------------------------------|---------------------|--|--|
|                                         | WELL LOCATION AN       | D ACREAGE DEDICATION PLAT                                        |                     |  |  |
| <sup>1</sup> API Number<br>30-025-41512 | 7 2 Pool Code<br>97964 | <sup>3</sup> Pool Name<br>WC-025 G-07 S243225C; LOWER BONE SPRIN |                     |  |  |
| <sup>4</sup> Property Code              |                        | <sup>5</sup> Property Name                                       | <sup>6</sup> Well N |  |  |
| 39747                                   | BELL LAKE "19" STATE   |                                                                  |                     |  |  |
| <sup>7</sup> OGRID No.                  |                        | 8 Operator Name                                                  | <sup>9</sup> Eleva  |  |  |

| UL or lot no.<br>O | Section<br>19           | Township<br>24 S | Range<br>33 E | Lot Idn               | Feet from the 200        | North/South line<br>SOUTH | Feet from the 1820 | East/West line<br>EAST | County<br>LEA |
|--------------------|-------------------------|------------------|---------------|-----------------------|--------------------------|---------------------------|--------------------|------------------------|---------------|
|                    |                         |                  | " Bo          | ttom Hol              | le Location It           | f Different From          | n Surface          |                        | 115.7         |
| UL or lot no.<br>A | Section<br>19           | Township<br>24 S | Range<br>33 E | Lot Idn               | Feet from the <b>336</b> | North/South line NORTH    | Feet from the 430  | East/West line<br>EAST | County<br>LEA |
| Dedicated Acres    | s <sup>13</sup> Joint o | r Infill         | onsolidation  | Code <sup>15</sup> Or | der No.                  |                           |                    |                        |               |