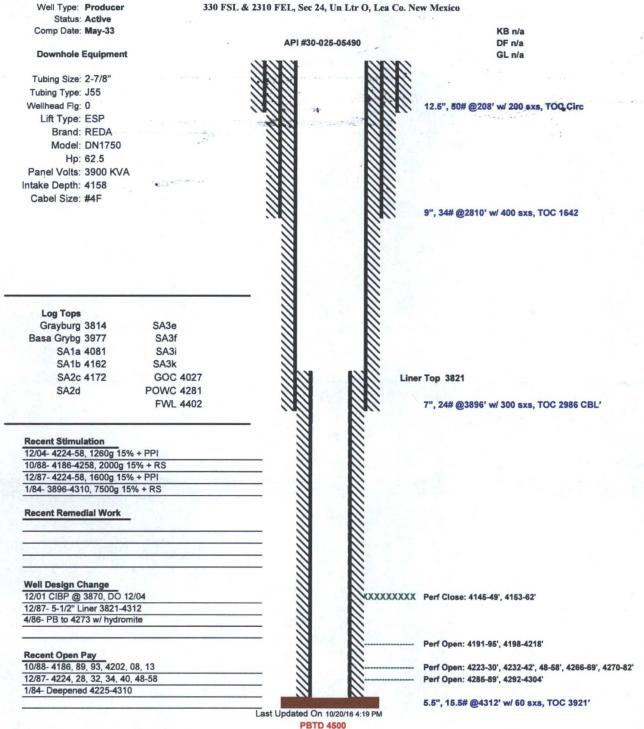

| Submit 1 Copy<br>Office                                                                                                                                                                 |                                                                                                                                                                                                                                                                                                                                                                                                                                                                                                                                                                                                                                                                                                                                                                                                                                                                                                                                                                                                                                                                                                                                                                                                                                                                                                                                                                                                                                                                                                                                                                                                                                                                                                                                                                                                                                                                                                                                                                                                                                                                                                                                | State of New Mexico    |                        |             |        |                 |                                    |                                                              |             | n C-103  |              |  |
|-----------------------------------------------------------------------------------------------------------------------------------------------------------------------------------------|--------------------------------------------------------------------------------------------------------------------------------------------------------------------------------------------------------------------------------------------------------------------------------------------------------------------------------------------------------------------------------------------------------------------------------------------------------------------------------------------------------------------------------------------------------------------------------------------------------------------------------------------------------------------------------------------------------------------------------------------------------------------------------------------------------------------------------------------------------------------------------------------------------------------------------------------------------------------------------------------------------------------------------------------------------------------------------------------------------------------------------------------------------------------------------------------------------------------------------------------------------------------------------------------------------------------------------------------------------------------------------------------------------------------------------------------------------------------------------------------------------------------------------------------------------------------------------------------------------------------------------------------------------------------------------------------------------------------------------------------------------------------------------------------------------------------------------------------------------------------------------------------------------------------------------------------------------------------------------------------------------------------------------------------------------------------------------------------------------------------------------|------------------------|------------------------|-------------|--------|-----------------|------------------------------------|--------------------------------------------------------------|-------------|----------|--------------|--|
| District I – (575                                                                                                                                                                       | D- II-bb- NIM 00240                                                                                                                                                                                                                                                                                                                                                                                                                                                                                                                                                                                                                                                                                                                                                                                                                                                                                                                                                                                                                                                                                                                                                                                                                                                                                                                                                                                                                                                                                                                                                                                                                                                                                                                                                                                                                                                                                                                                                                                                                                                                                                            |                        | Minerals a             |             |        |                 | WELL A                             | PI NO.                                                       | Revis       | sed July | y 18, 2013   |  |
| <u>District II</u> – (57                                                                                                                                                                | District II - (575) 748-1283 OF CONSERVATION DIVISION                                                                                                                                                                                                                                                                                                                                                                                                                                                                                                                                                                                                                                                                                                                                                                                                                                                                                                                                                                                                                                                                                                                                                                                                                                                                                                                                                                                                                                                                                                                                                                                                                                                                                                                                                                                                                                                                                                                                                                                                                                                                          |                        |                        |             |        |                 | 30-025-05490                       |                                                              |             |          |              |  |
| 811 S. First St.,<br><u>District III</u> – (5)                                                                                                                                          | District II - (575) 748-1283' 811 S. First St., Artesia, NM 88210  District III - (505) 334-6178  1220 South St. Francis Dr. 1000 Rio Brazos Rd., Aztec, NM 87410                                                                                                                                                                                                                                                                                                                                                                                                                                                                                                                                                                                                                                                                                                                                                                                                                                                                                                                                                                                                                                                                                                                                                                                                                                                                                                                                                                                                                                                                                                                                                                                                                                                                                                                                                                                                                                                                                                                                                              |                        |                        |             |        |                 | 5 Indicate Type of Lease STATE FEE |                                                              |             |          |              |  |
|                                                                                                                                                                                         |                                                                                                                                                                                                                                                                                                                                                                                                                                                                                                                                                                                                                                                                                                                                                                                                                                                                                                                                                                                                                                                                                                                                                                                                                                                                                                                                                                                                                                                                                                                                                                                                                                                                                                                                                                                                                                                                                                                                                                                                                                                                                                                                |                        |                        |             |        |                 | 6. State Oil & Gas Lease No.       |                                                              |             |          |              |  |
| District IV - (505) 476-3460<br>1220 S. St. Francis Dr., Santa Fe, NM CT 2 5 2016<br>87505.                                                                                             |                                                                                                                                                                                                                                                                                                                                                                                                                                                                                                                                                                                                                                                                                                                                                                                                                                                                                                                                                                                                                                                                                                                                                                                                                                                                                                                                                                                                                                                                                                                                                                                                                                                                                                                                                                                                                                                                                                                                                                                                                                                                                                                                |                        |                        |             |        |                 | 19552                              | 19552                                                        |             |          |              |  |
| SUNDRY NOTICES AND REPORTS ON WELLS (DO NOT USE THIS FORM FOR PROPOSALS TO DRILL OR TO DEEPEN OR PLUG BACK TO A DIFFERENT RESERVOIR. USE "APPLICATION FOR PERMIT" (FORM C-101) FOR SUCH |                                                                                                                                                                                                                                                                                                                                                                                                                                                                                                                                                                                                                                                                                                                                                                                                                                                                                                                                                                                                                                                                                                                                                                                                                                                                                                                                                                                                                                                                                                                                                                                                                                                                                                                                                                                                                                                                                                                                                                                                                                                                                                                                |                        |                        |             |        |                 |                                    | 7. Lease Name or Unit Agreement Name North Hobbs Unit (G/SA) |             |          |              |  |
| PROPOSALS.)  1. Type of Well: Oil Well X Gas Well Other                                                                                                                                 |                                                                                                                                                                                                                                                                                                                                                                                                                                                                                                                                                                                                                                                                                                                                                                                                                                                                                                                                                                                                                                                                                                                                                                                                                                                                                                                                                                                                                                                                                                                                                                                                                                                                                                                                                                                                                                                                                                                                                                                                                                                                                                                                |                        |                        |             |        |                 |                                    | Number                                                       | 341         | 1        | /            |  |
| Name of Operator     Occidental Permian Ltd                                                                                                                                             |                                                                                                                                                                                                                                                                                                                                                                                                                                                                                                                                                                                                                                                                                                                                                                                                                                                                                                                                                                                                                                                                                                                                                                                                                                                                                                                                                                                                                                                                                                                                                                                                                                                                                                                                                                                                                                                                                                                                                                                                                                                                                                                                |                        |                        |             |        |                 |                                    | 9. OGRID Number<br>157984                                    |             |          |              |  |
| 3. Address of                                                                                                                                                                           | of Operator                                                                                                                                                                                                                                                                                                                                                                                                                                                                                                                                                                                                                                                                                                                                                                                                                                                                                                                                                                                                                                                                                                                                                                                                                                                                                                                                                                                                                                                                                                                                                                                                                                                                                                                                                                                                                                                                                                                                                                                                                                                                                                                    |                        |                        | 1.17%       |        |                 | 10. Pool                           | 10. Pool name or Wildcat                                     |             |          |              |  |
|                                                                                                                                                                                         | D. Box 4294, Housto                                                                                                                                                                                                                                                                                                                                                                                                                                                                                                                                                                                                                                                                                                                                                                                                                                                                                                                                                                                                                                                                                                                                                                                                                                                                                                                                                                                                                                                                                                                                                                                                                                                                                                                                                                                                                                                                                                                                                                                                                                                                                                            | on, TX 77210           |                        |             |        |                 | Н                                  | obbs (G/S                                                    | (A)         |          |              |  |
| 4. Well Loc                                                                                                                                                                             | -                                                                                                                                                                                                                                                                                                                                                                                                                                                                                                                                                                                                                                                                                                                                                                                                                                                                                                                                                                                                                                                                                                                                                                                                                                                                                                                                                                                                                                                                                                                                                                                                                                                                                                                                                                                                                                                                                                                                                                                                                                                                                                                              | : 330 feet             | · Com the              | South       |        | line and        | 2310                               | Coat Coan                                                    | dha F       | East     | lima         |  |
|                                                                                                                                                                                         | t Letter 0<br>tion 24                                                                                                                                                                                                                                                                                                                                                                                                                                                                                                                                                                                                                                                                                                                                                                                                                                                                                                                                                                                                                                                                                                                                                                                                                                                                                                                                                                                                                                                                                                                                                                                                                                                                                                                                                                                                                                                                                                                                                                                                                                                                                                          |                        | t from the _<br>wnship | 18S Ra      |        | line and        | NMPM                               | _feet from                                                   | County      |          | line         |  |
| Sec                                                                                                                                                                                     | tion 24                                                                                                                                                                                                                                                                                                                                                                                                                                                                                                                                                                                                                                                                                                                                                                                                                                                                                                                                                                                                                                                                                                                                                                                                                                                                                                                                                                                                                                                                                                                                                                                                                                                                                                                                                                                                                                                                                                                                                                                                                                                                                                                        | 11. Elevation          | A                      |             |        |                 |                                    |                                                              | County      |          | _Ga          |  |
|                                                                                                                                                                                         |                                                                                                                                                                                                                                                                                                                                                                                                                                                                                                                                                                                                                                                                                                                                                                                                                                                                                                                                                                                                                                                                                                                                                                                                                                                                                                                                                                                                                                                                                                                                                                                                                                                                                                                                                                                                                                                                                                                                                                                                                                                                                                                                | 3655' GL               |                        |             |        |                 |                                    |                                                              |             |          |              |  |
|                                                                                                                                                                                         | 4                                                                                                                                                                                                                                                                                                                                                                                                                                                                                                                                                                                                                                                                                                                                                                                                                                                                                                                                                                                                                                                                                                                                                                                                                                                                                                                                                                                                                                                                                                                                                                                                                                                                                                                                                                                                                                                                                                                                                                                                                                                                                                                              |                        |                        |             |        |                 |                                    |                                                              |             |          |              |  |
|                                                                                                                                                                                         | 12. Check                                                                                                                                                                                                                                                                                                                                                                                                                                                                                                                                                                                                                                                                                                                                                                                                                                                                                                                                                                                                                                                                                                                                                                                                                                                                                                                                                                                                                                                                                                                                                                                                                                                                                                                                                                                                                                                                                                                                                                                                                                                                                                                      | k Appropriate E        | 3ox to Inc             | dicate N    | ature  | of Notice       | , Report of                        | r Other I                                                    | Data        |          |              |  |
|                                                                                                                                                                                         | NOTICE OF                                                                                                                                                                                                                                                                                                                                                                                                                                                                                                                                                                                                                                                                                                                                                                                                                                                                                                                                                                                                                                                                                                                                                                                                                                                                                                                                                                                                                                                                                                                                                                                                                                                                                                                                                                                                                                                                                                                                                                                                                                                                                                                      | INTENTION 7            | ГО:                    |             | 1      | SUE             | BSEQUE                             | NT REF                                                       | PORTO       | F:       |              |  |
| PERFORM REMEDIAL WORK   PLUG AND ABANDON   REMEDIAL WOR                                                                                                                                 |                                                                                                                                                                                                                                                                                                                                                                                                                                                                                                                                                                                                                                                                                                                                                                                                                                                                                                                                                                                                                                                                                                                                                                                                                                                                                                                                                                                                                                                                                                                                                                                                                                                                                                                                                                                                                                                                                                                                                                                                                                                                                                                                |                        |                        |             |        |                 |                                    |                                                              | ALTERING    |          | ING 🗌        |  |
| TEMPORARILY ABANDON                                                                                                                                                                     |                                                                                                                                                                                                                                                                                                                                                                                                                                                                                                                                                                                                                                                                                                                                                                                                                                                                                                                                                                                                                                                                                                                                                                                                                                                                                                                                                                                                                                                                                                                                                                                                                                                                                                                                                                                                                                                                                                                                                                                                                                                                                                                                |                        |                        |             |        |                 | RILLING OP                         | NS.                                                          | P AND A     |          |              |  |
| PULL OR AL                                                                                                                                                                              | The state of the s | ☐ MULTIPLE C           | OMPL                   |             | CAS    | SING/CEMEN      | NT JOB                             |                                                              |             |          |              |  |
|                                                                                                                                                                                         |                                                                                                                                                                                                                                                                                                                                                                                                                                                                                                                                                                                                                                                                                                                                                                                                                                                                                                                                                                                                                                                                                                                                                                                                                                                                                                                                                                                                                                                                                                                                                                                                                                                                                                                                                                                                                                                                                                                                                                                                                                                                                                                                |                        |                        |             |        |                 |                                    |                                                              |             |          |              |  |
| CLOSED-LC<br>OTHER:                                                                                                                                                                     | OOP SYSTEM                                                                                                                                                                                                                                                                                                                                                                                                                                                                                                                                                                                                                                                                                                                                                                                                                                                                                                                                                                                                                                                                                                                                                                                                                                                                                                                                                                                                                                                                                                                                                                                                                                                                                                                                                                                                                                                                                                                                                                                                                                                                                                                     |                        |                        |             | OTL    | IER:            | Deepening                          |                                                              |             |          |              |  |
|                                                                                                                                                                                         | ribe proposed or co                                                                                                                                                                                                                                                                                                                                                                                                                                                                                                                                                                                                                                                                                                                                                                                                                                                                                                                                                                                                                                                                                                                                                                                                                                                                                                                                                                                                                                                                                                                                                                                                                                                                                                                                                                                                                                                                                                                                                                                                                                                                                                            | mpleted operations     | s. (Clearly            |             |        |                 |                                    | nent dates                                                   | s, includin | g estin  | nated date   |  |
|                                                                                                                                                                                         | arting any proposed                                                                                                                                                                                                                                                                                                                                                                                                                                                                                                                                                                                                                                                                                                                                                                                                                                                                                                                                                                                                                                                                                                                                                                                                                                                                                                                                                                                                                                                                                                                                                                                                                                                                                                                                                                                                                                                                                                                                                                                                                                                                                                            |                        | E 19.15.7.1            | 14 NMAC     | C. For | Multiple Co     | ompletions:                        | Attach we                                                    | ellbore dia | igram (  | of           |  |
|                                                                                                                                                                                         | osed completion or                                                                                                                                                                                                                                                                                                                                                                                                                                                                                                                                                                                                                                                                                                                                                                                                                                                                                                                                                                                                                                                                                                                                                                                                                                                                                                                                                                                                                                                                                                                                                                                                                                                                                                                                                                                                                                                                                                                                                                                                                                                                                                             | recompletion.          |                        |             |        |                 |                                    |                                                              |             |          |              |  |
| 07/06/16 - 07/20<br>MIRLLY NOWH V                                                                                                                                                       | NUBOP. RU spooler x                                                                                                                                                                                                                                                                                                                                                                                                                                                                                                                                                                                                                                                                                                                                                                                                                                                                                                                                                                                                                                                                                                                                                                                                                                                                                                                                                                                                                                                                                                                                                                                                                                                                                                                                                                                                                                                                                                                                                                                                                                                                                                            | POOH FSP v 125its (    | RIH 4 ¾" hit           | v tag @ 32  | 60' R  | H 5 1/2" CIRP @ | 9 4175' RIH                        | 5 1/2" CICR (6                                               | a 4090' Pu  | mned 1   | 100sys cmt v |  |
|                                                                                                                                                                                         | ut retainer. RIH 4 ¾" b                                                                                                                                                                                                                                                                                                                                                                                                                                                                                                                                                                                                                                                                                                                                                                                                                                                                                                                                                                                                                                                                                                                                                                                                                                                                                                                                                                                                                                                                                                                                                                                                                                                                                                                                                                                                                                                                                                                                                                                                                                                                                                        |                        |                        |             |        |                 |                                    |                                                              |             |          |              |  |
|                                                                                                                                                                                         | RBP @ 3907'. RIH 7" p                                                                                                                                                                                                                                                                                                                                                                                                                                                                                                                                                                                                                                                                                                                                                                                                                                                                                                                                                                                                                                                                                                                                                                                                                                                                                                                                                                                                                                                                                                                                                                                                                                                                                                                                                                                                                                                                                                                                                                                                                                                                                                          |                        |                        |             |        |                 |                                    |                                                              |             |          |              |  |
| 7/220/15 - Wall                                                                                                                                                                         | Hoad Change                                                                                                                                                                                                                                                                                                                                                                                                                                                                                                                                                                                                                                                                                                                                                                                                                                                                                                                                                                                                                                                                                                                                                                                                                                                                                                                                                                                                                                                                                                                                                                                                                                                                                                                                                                                                                                                                                                                                                                                                                                                                                                                    |                        |                        |             |        |                 |                                    |                                                              |             |          |              |  |
| 07/229/15 – Well                                                                                                                                                                        | Head Change                                                                                                                                                                                                                                                                                                                                                                                                                                                                                                                                                                                                                                                                                                                                                                                                                                                                                                                                                                                                                                                                                                                                                                                                                                                                                                                                                                                                                                                                                                                                                                                                                                                                                                                                                                                                                                                                                                                                                                                                                                                                                                                    |                        |                        |             |        |                 |                                    |                                                              |             |          |              |  |
| 08/23/16 - 09/08                                                                                                                                                                        | 3/16                                                                                                                                                                                                                                                                                                                                                                                                                                                                                                                                                                                                                                                                                                                                                                                                                                                                                                                                                                                                                                                                                                                                                                                                                                                                                                                                                                                                                                                                                                                                                                                                                                                                                                                                                                                                                                                                                                                                                                                                                                                                                                                           |                        |                        |             |        |                 |                                    |                                                              |             |          |              |  |
|                                                                                                                                                                                         | NUBOP. Pressure test                                                                                                                                                                                                                                                                                                                                                                                                                                                                                                                                                                                                                                                                                                                                                                                                                                                                                                                                                                                                                                                                                                                                                                                                                                                                                                                                                                                                                                                                                                                                                                                                                                                                                                                                                                                                                                                                                                                                                                                                                                                                                                           |                        |                        |             |        |                 |                                    |                                                              |             |          |              |  |
|                                                                                                                                                                                         | g attached. RUWL x s<br>pkr x rbp x flushed w                                                                                                                                                                                                                                                                                                                                                                                                                                                                                                                                                                                                                                                                                                                                                                                                                                                                                                                                                                                                                                                                                                                                                                                                                                                                                                                                                                                                                                                                                                                                                                                                                                                                                                                                                                                                                                                                                                                                                                                                                                                                                  |                        |                        |             |        |                 | s 15% NEFE. F                      | RIH 5 ½" pk                                                  | r @ 4082' > | RBP @    | 4306′ x      |  |
| lested tsg. FOOH                                                                                                                                                                        | pki x rop x nusneu w                                                                                                                                                                                                                                                                                                                                                                                                                                                                                                                                                                                                                                                                                                                                                                                                                                                                                                                                                                                                                                                                                                                                                                                                                                                                                                                                                                                                                                                                                                                                                                                                                                                                                                                                                                                                                                                                                                                                                                                                                                                                                                           | eli. Kiri w/ E3F x equ | ipment. No             | X NUBUP )   | KINOVV | п               |                                    |                                                              |             |          |              |  |
|                                                                                                                                                                                         |                                                                                                                                                                                                                                                                                                                                                                                                                                                                                                                                                                                                                                                                                                                                                                                                                                                                                                                                                                                                                                                                                                                                                                                                                                                                                                                                                                                                                                                                                                                                                                                                                                                                                                                                                                                                                                                                                                                                                                                                                                                                                                                                |                        |                        |             |        |                 |                                    |                                                              |             |          |              |  |
| Spud Date:                                                                                                                                                                              | 07/06/16                                                                                                                                                                                                                                                                                                                                                                                                                                                                                                                                                                                                                                                                                                                                                                                                                                                                                                                                                                                                                                                                                                                                                                                                                                                                                                                                                                                                                                                                                                                                                                                                                                                                                                                                                                                                                                                                                                                                                                                                                                                                                                                       |                        | Dia D                  | alaaga Da   |        | 09/08/16        |                                    |                                                              |             |          |              |  |
| Spud Date:                                                                                                                                                                              | 07700710                                                                                                                                                                                                                                                                                                                                                                                                                                                                                                                                                                                                                                                                                                                                                                                                                                                                                                                                                                                                                                                                                                                                                                                                                                                                                                                                                                                                                                                                                                                                                                                                                                                                                                                                                                                                                                                                                                                                                                                                                                                                                                                       |                        | Kig Ki                 | elease Da   | iie.   | 03/00/10        |                                    |                                                              |             |          |              |  |
|                                                                                                                                                                                         |                                                                                                                                                                                                                                                                                                                                                                                                                                                                                                                                                                                                                                                                                                                                                                                                                                                                                                                                                                                                                                                                                                                                                                                                                                                                                                                                                                                                                                                                                                                                                                                                                                                                                                                                                                                                                                                                                                                                                                                                                                                                                                                                |                        |                        |             |        |                 |                                    |                                                              |             |          |              |  |
| I hereby certif                                                                                                                                                                         | fy that the information                                                                                                                                                                                                                                                                                                                                                                                                                                                                                                                                                                                                                                                                                                                                                                                                                                                                                                                                                                                                                                                                                                                                                                                                                                                                                                                                                                                                                                                                                                                                                                                                                                                                                                                                                                                                                                                                                                                                                                                                                                                                                                        | on above is true ar    | nd complete            | e to the be | est of | my knowled      | ge and belie                       | f.                                                           |             |          | -            |  |
|                                                                                                                                                                                         |                                                                                                                                                                                                                                                                                                                                                                                                                                                                                                                                                                                                                                                                                                                                                                                                                                                                                                                                                                                                                                                                                                                                                                                                                                                                                                                                                                                                                                                                                                                                                                                                                                                                                                                                                                                                                                                                                                                                                                                                                                                                                                                                | 11/                    | •                      |             |        |                 |                                    |                                                              |             |          |              |  |
| SIGNATURE                                                                                                                                                                               | LIPPU                                                                                                                                                                                                                                                                                                                                                                                                                                                                                                                                                                                                                                                                                                                                                                                                                                                                                                                                                                                                                                                                                                                                                                                                                                                                                                                                                                                                                                                                                                                                                                                                                                                                                                                                                                                                                                                                                                                                                                                                                                                                                                                          | / Nood                 | TITL                   | E Regula    | tory S | pecialist       |                                    | DA                                                           | TE10/       | 20/201   | 16           |  |
| Type or print                                                                                                                                                                           | name April Hood                                                                                                                                                                                                                                                                                                                                                                                                                                                                                                                                                                                                                                                                                                                                                                                                                                                                                                                                                                                                                                                                                                                                                                                                                                                                                                                                                                                                                                                                                                                                                                                                                                                                                                                                                                                                                                                                                                                                                                                                                                                                                                                |                        | E-ma                   | il address  | : Api  | ril_Hood@Ox     | ky.com                             | PHO                                                          | ONE: 71     | 3-366-   | -5771        |  |
| For State Use                                                                                                                                                                           |                                                                                                                                                                                                                                                                                                                                                                                                                                                                                                                                                                                                                                                                                                                                                                                                                                                                                                                                                                                                                                                                                                                                                                                                                                                                                                                                                                                                                                                                                                                                                                                                                                                                                                                                                                                                                                                                                                                                                                                                                                                                                                                                | . 0                    |                        | 1           |        |                 |                                    |                                                              |             | 1        | 1            |  |
| APPROVED I                                                                                                                                                                              |                                                                                                                                                                                                                                                                                                                                                                                                                                                                                                                                                                                                                                                                                                                                                                                                                                                                                                                                                                                                                                                                                                                                                                                                                                                                                                                                                                                                                                                                                                                                                                                                                                                                                                                                                                                                                                                                                                                                                                                                                                                                                                                                | y Stro                 | WINTER                 | E_D         | st     | Suy             | RIVI                               | OLDAT                                                        | E 10        | 125      | 5 por        |  |
| Conditions of                                                                                                                                                                           | Approval (if any):                                                                                                                                                                                                                                                                                                                                                                                                                                                                                                                                                                                                                                                                                                                                                                                                                                                                                                                                                                                                                                                                                                                                                                                                                                                                                                                                                                                                                                                                                                                                                                                                                                                                                                                                                                                                                                                                                                                                                                                                                                                                                                             | O                      |                        |             |        |                 |                                    |                                                              |             |          | ,            |  |