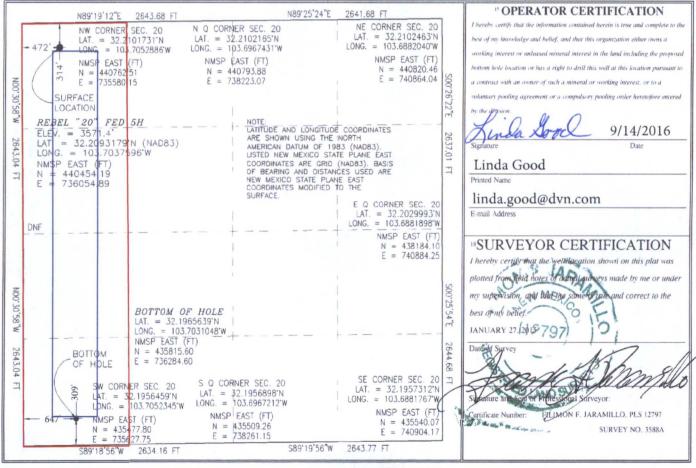

## WELL LOCATION AND ACREAGE DEDICATION PLAT API Number Pool Code Pool Name Cotton Draw; Bone Spring, East 96556 30-025-42769 **Property** Code Property Name Well Number 314752 **REBEL 20 FED** 5H OGRID No. Operator Name Elevation 6137 **DEVON ENERGY PRODUCTION COMPANY, L.P.** 3571.4 <sup>10</sup> Surface Location UL or lot no. Section Township Range Lot Idn Feet from the North/South line Feet from the East/West line County 32 E D 20 24 S 314 NORTH 472 WEST LEA "Bottom Hole Location If Different From Surface UL or lot no. Section Township Lot Idn Feet from the North/South line Feet from the East/West line Range County SOUTH WEST M 20 24 S 32 E 309 647 LEA **Dedicated Acres** Joint or Infill Consolidation Code Order No. 160

No allowable will be assigned to this completion until all interests have been consolidated or a non-standard unit has been approved by the division.

PP: 95' FNL & 620' FWL, Sec. 20-T24S-R32E

Project Area: Producing Area: