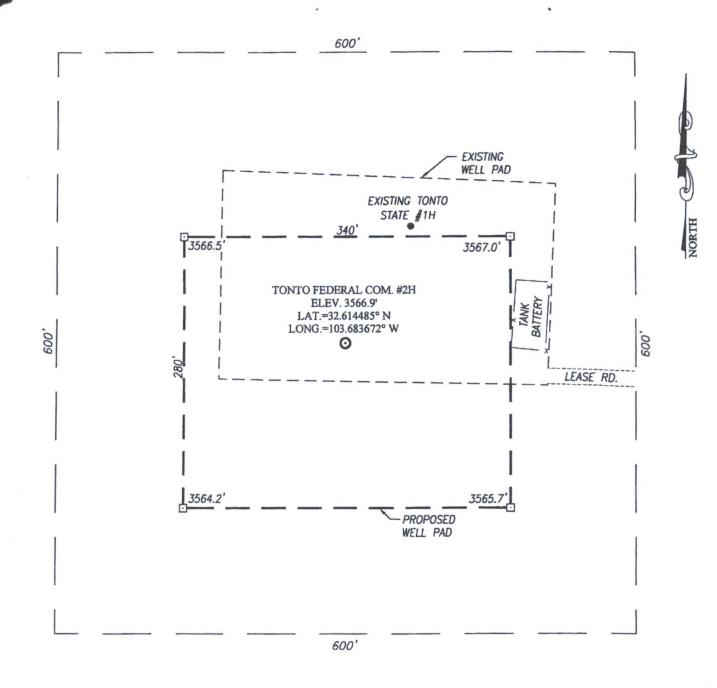

#### DIRECTIONS TO LOCATION

FROM THE INTERSECTION OF U.S. HIGHWAY 62-180 AND SMITH RANCH ROAD, GO NORTHWEST ON SMITH RANCH ROAD FOR APPROX. 2 MILES. TURN LEFT AND GO WEST ON MAIN LEASE ROAD 3.2 MILES. THEN NORTH APPROX. 0.8 MILES. TURN LEFT AT LEASE ROAD AND GO 0.1 MILE TO THIS LOCATION ON AN EXISTING WELL PAD FOR TONTO STATE #1H.

### NADEL AND GUSSMAN PERMIAN LLC

TONTO FEDERAL COM. #2H WELL LOCATED 1865 FEET FROM THE SOUTH LINE AND 2276 FEET FROM THE EAST LINE OF SECTION 32, TOWNSHIP 19 SOUTH, RANGE 33 EAST, N.M.P.M., LEA COUNTY, NEW MEXICO