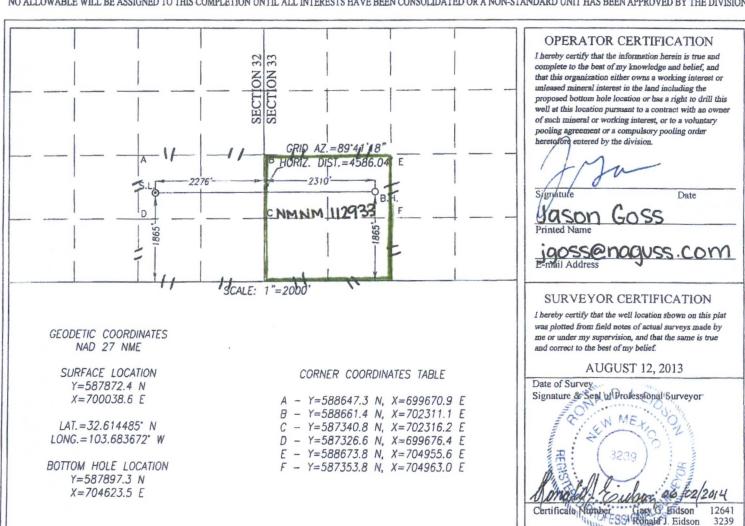

#### WELL LOCATION AND ACREAGE DEDICATION PLAT

| 30-025- 13466                                  |               |                                | ス     | Pool Code |                | Gemi Bone Spring |               |                |                      |           |   |  |
|------------------------------------------------|---------------|--------------------------------|-------|-----------|----------------|------------------|---------------|----------------|----------------------|-----------|---|--|
| Property (                                     | Property Name |                                |       |           |                |                  |               |                | Well Number          |           |   |  |
| 317070                                         |               | TONTO FEDERAL COM.             |       |           |                |                  |               |                |                      | 2H        |   |  |
| OGRID No.                                      |               | Operator Name                  |       |           |                |                  |               |                |                      | Elevation |   |  |
| 155615                                         |               | NADEL AND GUSSMAN PERMIAN LLC. |       |           |                |                  |               |                |                      | 3567'     |   |  |
|                                                |               |                                |       |           | Surface Locati | on               |               |                |                      |           |   |  |
| UL or lot No.                                  | Section       | Township                       | Range | Lot Idn   | Feet from the  | North/South line | Feet from the | East/West line |                      | County    | - |  |
| J                                              | 32            | 19-S                           | 33-E  |           | 1865           | SOUTH            | 2276          | EAST           |                      | LEA       |   |  |
| Bottom Hole Location If Different From Surface |               |                                |       |           |                |                  |               |                | /                    |           |   |  |
| UL or lot No.                                  | Section       | Township                       | Range | Lot Idn   | Feet from the  | North/South line | Feet from the | East/We        | East/West line Count |           |   |  |

NO ALLOWABLE WILL BE ASSIGNED TO THIS COMPLETION UNTIL ALL INTERESTS HAVE BEEN CONSOLIDATED OR A NON-STANDARD UNIT HAS BEEN APPROVED BY THE DIVISION

SOUTH

1865

Order No.

### NADEL AND GUSSMAN PERMIAN LLC

TONTO FEDERAL COM. #2H WELL LOCATED 1865 FEET FROM THE SOUTH LINE AND 2276 FEET FROM THE EAST LINE OF SECTION 32, TOWNSHIP 19 SOUTH, RANGE 33 EAST, N.M.P.M., LEA COUNTY, NEW MEXICO

Survey Date: 8/12/13

CAD Date: 6/2/14

Drawn By: LSL

W.O. No.: 14130565

Rev: . Rel. W.O.:13110913

Sheet 1 of