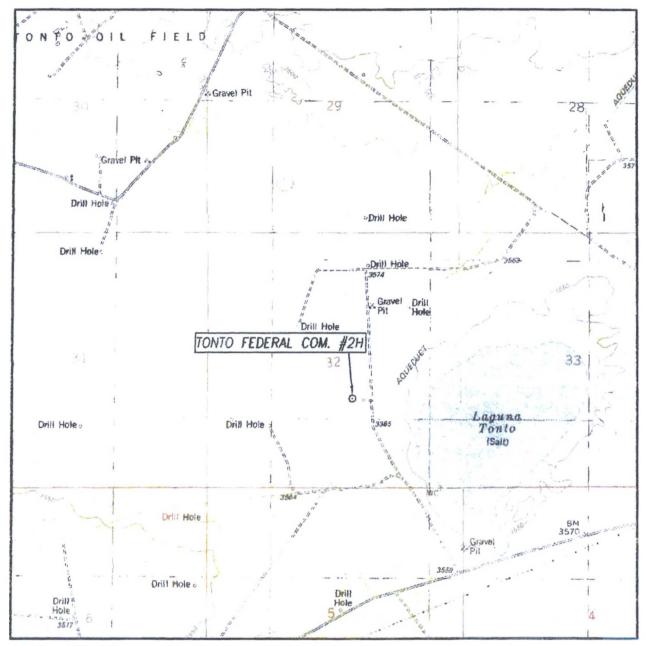

## LOCATION VERIFICATION MAP

SCALE: 1" = 2000'

SEC. 32 TWP. 19-S RGE. 33-E

SURVEY\_\_\_\_N.M.P.M.

COUNTY LEA STATE NEW MEXICO

DESCRIPTION 1865' FSL & 2276' FEL

**ELEVATION** 

3567'

NADEL AND GUSSMAN

OPERATOR

PERMIAN LLC.

LEASE\_\_\_\_ TONTO FEDERAL COM.

U.S.G.S. TOPOGRAPHIC MAP

LAGUNA GATUNA, N.M.

CONTOUR INTERVAL: LAGUNA GATUNA, N.M. - 10' LAGUNA GATUNA NW, N.M. - 10'