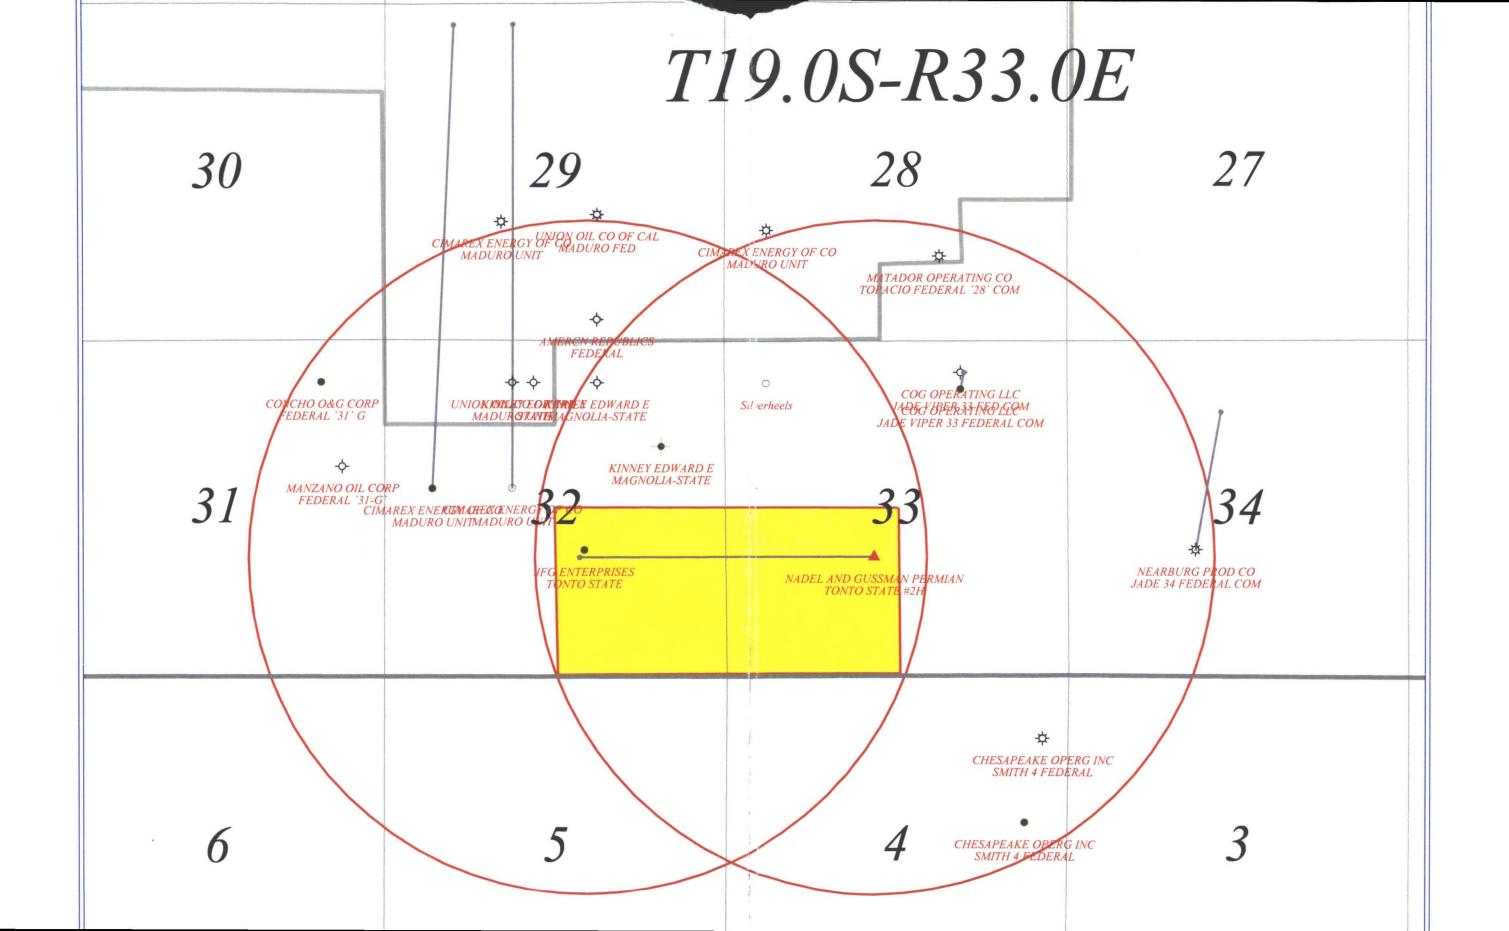

#### WELL LOCATION AND ACREAGE DEDICATION PLAT

| 30-025- 13466                                  |               |                                | ス     | Pool Code |                | Gemi Bone Spring |               |                |                      |           |   |  |
|------------------------------------------------|---------------|--------------------------------|-------|-----------|----------------|------------------|---------------|----------------|----------------------|-----------|---|--|
| Property (                                     | Property Name |                                |       |           |                |                  |               |                | Well Number          |           |   |  |
| 317070                                         |               | TONTO FEDERAL COM.             |       |           |                |                  |               |                |                      | 2H        |   |  |
| OGRID No.                                      |               | Operator Name                  |       |           |                |                  |               |                |                      | Elevation |   |  |
| 155615                                         |               | NADEL AND GUSSMAN PERMIAN LLC. |       |           |                |                  |               |                |                      | 3567'     |   |  |
|                                                |               |                                |       |           | Surface Locati | on               |               |                |                      |           |   |  |
| UL or lot No.                                  | Section       | Township                       | Range | Lot Idn   | Feet from the  | North/South line | Feet from the | East/West line |                      | County    | - |  |
| J                                              | 32            | 19-S                           | 33-E  |           | 1865           | SOUTH            | 2276          | EAST           |                      | LEA       |   |  |
| Bottom Hole Location If Different From Surface |               |                                |       |           |                |                  |               |                | /                    |           |   |  |
| UL or lot No.                                  | Section       | Township                       | Range | Lot Idn   | Feet from the  | North/South line | Feet from the | East/We        | East/West line Count |           |   |  |

#### DIRECTIONS TO LOCATION

FROM THE INTERSECTION OF U.S. HIGHWAY 62-180 AND SMITH RANCH ROAD, GO NORTHWEST ON SMITH RANCH ROAD FOR APPROX. 2 MILES. TURN LEFT AND GO WEST ON MAIN LEASE ROAD 3.2 MILES. THEN NORTH APPROX. 0.8 MILES. TURN LEFT AT LEASE ROAD AND GO 0.1 MILE TO THIS LOCATION ON AN EXISTING WELL PAD FOR TONTO STATE #1H.

### NADEL AND GUSSMAN PERMIAN LLC

TONTO FEDERAL COM. #2H WELL LOCATED 1865 FEET FROM THE SOUTH LINE AND 2276 FEET FROM THE EAST LINE OF SECTION 32, TOWNSHIP 19 SOUTH, RANGE 33 EAST, N.M.P.M., LEA COUNTY, NEW MEXICO

## LOCATION VERIFICATION MAP

SCALE: 1" = 2000'

SEC. 32 TWP. 19-S RGE. 33-E

SURVEY\_\_\_\_N.M.P.M.

COUNTY LEA STATE NEW MEXICO

DESCRIPTION 1865' FSL & 2276' FEL

**ELEVATION** 

3567'

NADEL AND GUSSMAN

OPERATOR

PERMIAN LLC.

LEASE\_\_\_\_ TONTO FEDERAL COM.

U.S.G.S. TOPOGRAPHIC MAP

LAGUNA GATUNA, N.M.

CONTOUR INTERVAL: LAGUNA GATUNA, N.M. - 10' LAGUNA GATUNA NW, N.M. - 10'