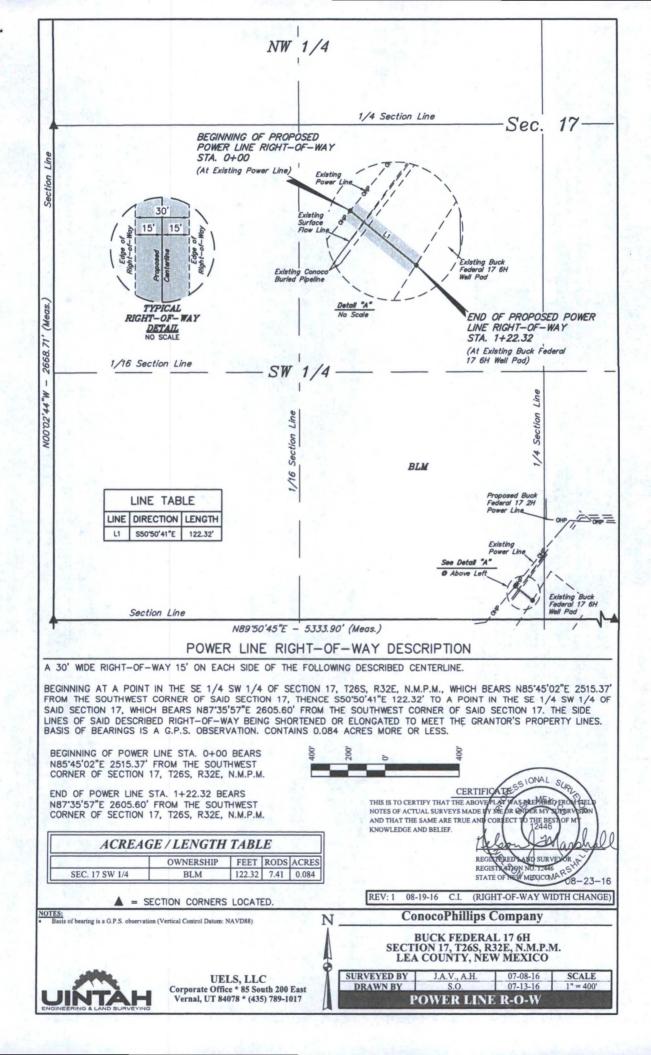

Do not use this form for proposals to drill or to re-enter an BBS abandoned well. Use form 3160-3 (APD) for such proposals.

6. If Indian, Allottee or Tribe Name

| SUBMIT IN TRIP                                                                                                                                                                                                                               | LICATE - Other instructions on re                                                                                                                                                                                                                       | everse side.                                                                                  | 7. If Unit or CA/Agr                                                                 | eement, Name and/or No. |  |
|----------------------------------------------------------------------------------------------------------------------------------------------------------------------------------------------------------------------------------------------|---------------------------------------------------------------------------------------------------------------------------------------------------------------------------------------------------------------------------------------------------------|-----------------------------------------------------------------------------------------------|--------------------------------------------------------------------------------------|-------------------------|--|
| Type of Well                                                                                                                                                                                                                                 | r                                                                                                                                                                                                                                                       | RE                                                                                            | 8. Well Name and No<br>BUCK FEDERAL                                                  | 17 6H                   |  |
| Name of Operator     CONOCOPHILLIPS COMPANY                                                                                                                                                                                                  | Contact: BRANDON  E-Mail: Brandon.R.Bergen@con                                                                                                                                                                                                          |                                                                                               | 9. API Well No.<br>30-025-40901                                                      |                         |  |
| 3a. Address<br>3300 N "A" STREET, BLDG 6<br>MIDLAND, TX 79705                                                                                                                                                                                |                                                                                                                                                                                                                                                         | o. (include area code)  10. Field and Poo BONE SPRI                                           |                                                                                      |                         |  |
| 4. Location of Well (Footage, Sec., T.,                                                                                                                                                                                                      |                                                                                                                                                                                                                                                         | 11. County or Parish, and State                                                               |                                                                                      |                         |  |
| Sec 17 T26S R32E Mer NMP S                                                                                                                                                                                                                   | SWSE 28FSL 2604FEL                                                                                                                                                                                                                                      |                                                                                               | LEA COUNTY                                                                           | , NM                    |  |
| 12. CHECK APPR                                                                                                                                                                                                                               | OPRIATE BOX(ES) TO INDICAT                                                                                                                                                                                                                              | E NATURE OF N                                                                                 | NOTICE, REPORT, OR OTHE                                                              | ER DATA                 |  |
| TYPE OF SUBMISSION                                                                                                                                                                                                                           |                                                                                                                                                                                                                                                         | ACTION                                                                                        |                                                                                      |                         |  |
| Notice of Intent     ■                                                                                                                                                                                                                       | ☐ Acidize ☐ De                                                                                                                                                                                                                                          | eepen                                                                                         | ☐ Production (Start/Resume)                                                          | ☐ Water Shut-Off        |  |
|                                                                                                                                                                                                                                              | ☐ Alter Casing ☐ Fr                                                                                                                                                                                                                                     | acture Treat                                                                                  | ☐ Reclamation                                                                        | ☐ Well Integrity        |  |
| ☐ Subsequent Report                                                                                                                                                                                                                          | ☐ Casing Repair ☐ No                                                                                                                                                                                                                                    | ew Construction                                                                               | ☐ Recomplete                                                                         | Other                   |  |
| ☐ Final Abandonment Notice                                                                                                                                                                                                                   |                                                                                                                                                                                                                                                         | ug and Abandon                                                                                | □ Temporarily Abandon                                                                | Right of Way            |  |
|                                                                                                                                                                                                                                              | ☐ Convert to Injection ☐ Pl                                                                                                                                                                                                                             | ug Back                                                                                       | ☐ Water Disposal                                                                     |                         |  |
| The intent is to install a single p from the Buck Federal 17 6H W R32E, NMPM, Lea County, New The proposed power line is 122 or less. The power line will be k New Mexico.  The power line right-of-way will to the Buck Federal 17 6H well. | ests approval of a power line right-or pole 25Kv overhead power line on workell to an existing power line located worker.  2.32 feet in length and 30 feet in wide ocated in the SESW of Section 17, allow ConocoPhillips Company to prove and correct. | ooden structures of in the SESW of South, containing 0.08 T26S, R32E, NMP provide an electric | on BLM lands<br>lection 17, T26S,<br>34 acres more<br>M, Lea County,<br>power source |                         |  |
|                                                                                                                                                                                                                                              | Electronic Submission #350321 verif<br>For CONOCOPHILLIPS C                                                                                                                                                                                             | ied by the BLM Wel<br>OMPANY, sent to t                                                       | I Information System<br>he Hobbs                                                     |                         |  |
| Name (Printed/Typed) MYRA HARRISON                                                                                                                                                                                                           |                                                                                                                                                                                                                                                         | Title SURFA                                                                                   | RFACE LAND CONTRACT AGENT                                                            |                         |  |
| Signature (Electronic Su                                                                                                                                                                                                                     | Date 09/07/2016                                                                                                                                                                                                                                         |                                                                                               |                                                                                      |                         |  |
|                                                                                                                                                                                                                                              | THIS SPACE FOR FEDER                                                                                                                                                                                                                                    | AL OR STATE                                                                                   | OFFICE USE                                                                           |                         |  |
| Approved By  Conditions of approval, if any are attached certify that the applicant holds legal or equit which would entitle the applicant to conduct Title 18 U.S.C. Section 1001 and Title 43 U                                            | able title to those rights in the subject lease operations thereon.                                                                                                                                                                                     | Office CF                                                                                     | M - Lands & Mirera  O  willfully to make to any department of                        | Date 1-01.              |  |
|                                                                                                                                                                                                                                              | tements or representations as to any matter                                                                                                                                                                                                             |                                                                                               |                                                                                      |                         |  |