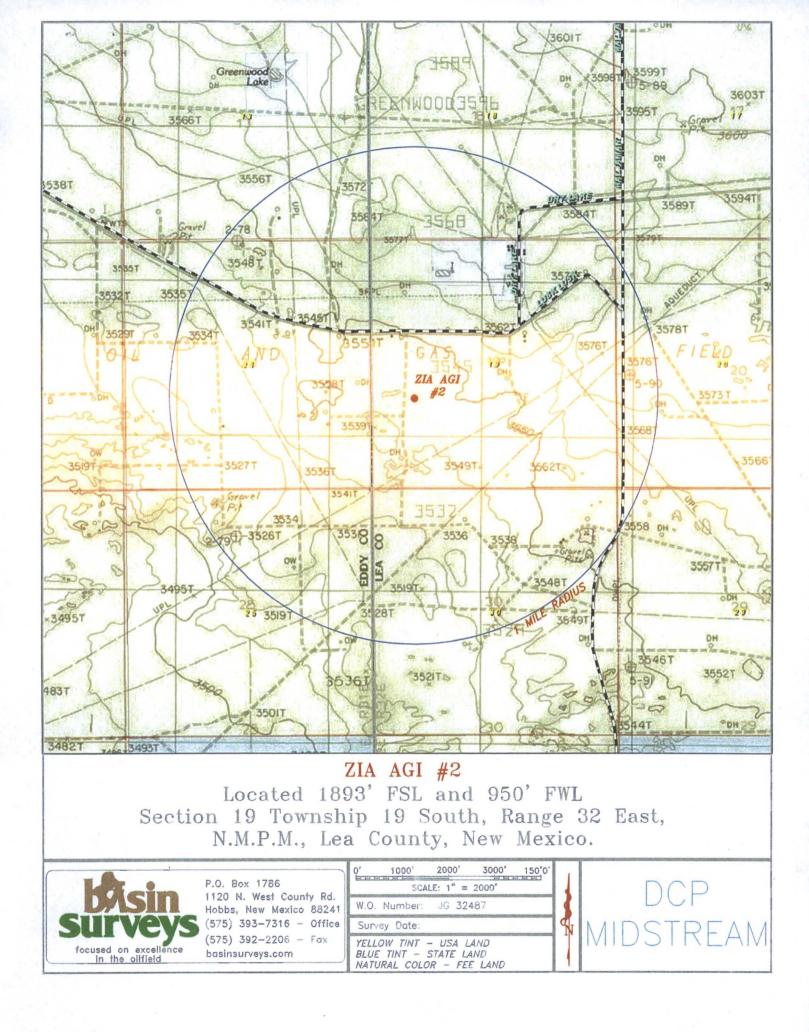

ZIA AGI #2 Located 1893' FSL and 950' FWL Section 19 Township 19 South, Range 32 East, N.M.P.M., Lea County, New Mexico.

| focused on excellence<br>in the oilfield | P.O. Box 1786<br>1120 N. West County Rd.<br>Hobbs, New Maxico 88241<br>(575) 393-7316 - Office | 0: 1000' 2000' 3000' 150'0'<br>SCALE: 1" = 2000'                                                                  |    | DCP       |
|------------------------------------------|------------------------------------------------------------------------------------------------|-------------------------------------------------------------------------------------------------------------------|----|-----------|
|                                          |                                                                                                | sented as to be a manufacture of the new sectors in the sector with a reading the set of the sector of the sector | dN |           |
|                                          | (575) 392-2206 - Fax<br>basinsurveys.com                                                       | YELLOW TINT – USA LAND<br>BLUE TINT – STATE LAND<br>NATURAL COLOR – FEE LAND                                      |    | MIDSIREAM |