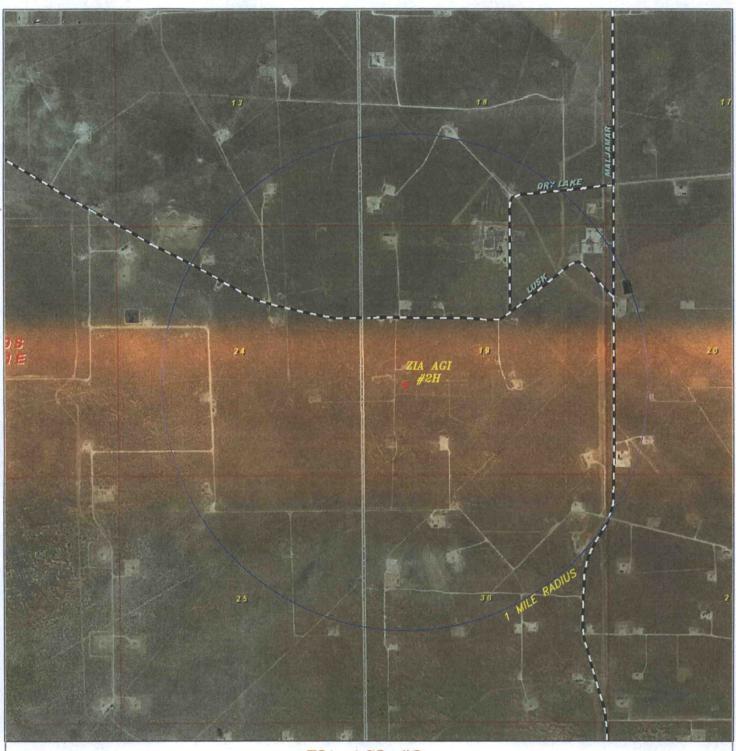

ZIA AGI #2 Located 1893' FSL and 950' FWL Section 19 Township 19 South, Range 32 East, N.M.P.M., Lea County, New Mexico.

| focused on excellence<br>in the oilfield | P.O. Box 1786<br>1120 N. West County Rd.<br>Hobbs, New Maxico 88241<br>(575) 393-7316 - Office | 0: 1000' 2000' 3000' 150'0'<br>SCALE: 1" = 2000'                                                                  |    | DCP       |
|------------------------------------------|------------------------------------------------------------------------------------------------|-------------------------------------------------------------------------------------------------------------------|----|-----------|
|                                          |                                                                                                | sented as to be a manufacture of the new sectors in the sector with a reading the set of the sector of the sector | dN |           |
|                                          | (575) 392-2206 - Fax<br>basinsurveys.com                                                       | YELLOW TINT – USA LAND<br>BLUE TINT – STATE LAND<br>NATURAL COLOR – FEE LAND                                      |    | MIDSIREAM |