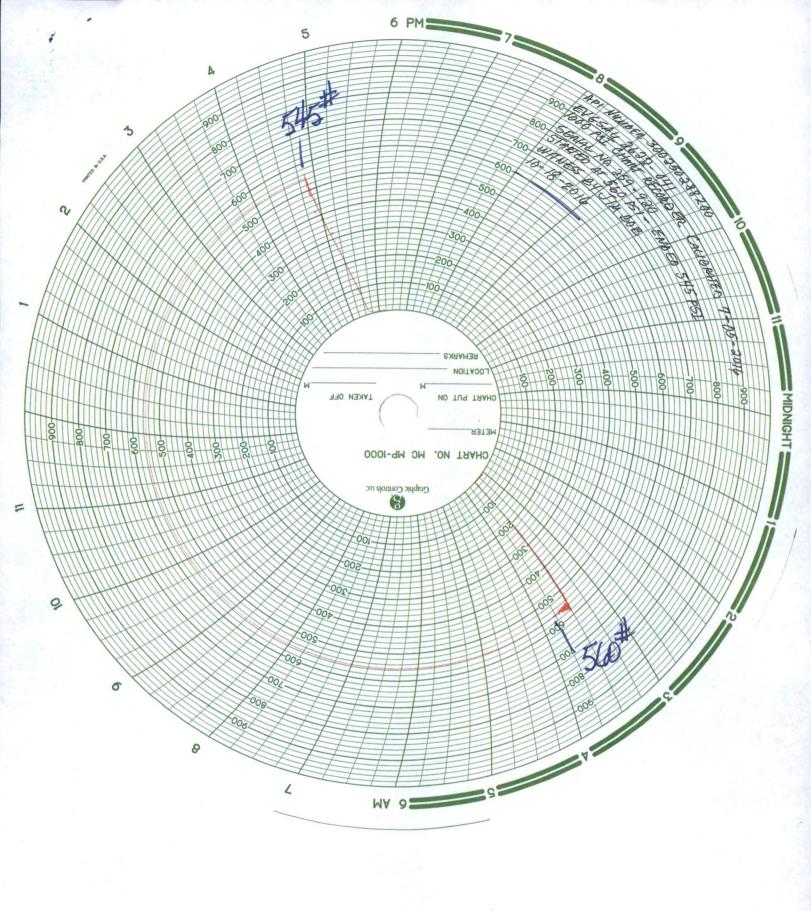

| Submit 1 Copy To Appropriate District Office District I – (575) 393-6161 Energy, Minerals and Natural Resources                                                                                                            | Form C-103 Revised August 1, 2011 WELL API NO.                         |
|----------------------------------------------------------------------------------------------------------------------------------------------------------------------------------------------------------------------------|------------------------------------------------------------------------|
| 1625 N. French Dr., Hobbs, NM 88240 <u>District II</u> – (575) 748-1283  811 S. First St., Artesia, NM 88210 <u>District III</u> – (505) 334-6178  OIL CONSERVATION DIVISION <u>District III</u> – (505) 334-6178          | 30-025-02882  5. Indicate Type of Lease STATE X FEE                    |
| 1000 Rio Brazos Rd., Aztec, NM 87410  District IV – (505) 476-3460  1220 S. St. Francis Dr., Santa Fe, NM 3 0 2016  87505  Santa Fe, NM 87505                                                                              | 6. State Oil & Gas Lease No. B-1497                                    |
| SUNDRY NOTICES AND REPORTS ON WELLS  (DO NOT USE THIS FORM FOR PROPOSALS TO DRILL OR TO DEEPEN OR PLUG BACK TO A DIFFERENT RESERVOIR. USE "APPLICATION FOR PERMIT" (FORM C-101) FOR SUCH                                   | 7. Lease Name or Unit Agreement Name<br>EAST VACUUM GB-SA UNIT<br>2622 |
| PROPOSALS.)  1. Type of Well: Oil Well X Gas Well Other                                                                                                                                                                    | 8. Well Number 041                                                     |
| 2. Name of Operator ConocoPhillips Company                                                                                                                                                                                 | 9. OGRID Number 217817                                                 |
| 3. Address of Operator P. O. Box 51810<br>Midland, TX 79710                                                                                                                                                                | 10. Pool name or Wildcat<br>VACUUM; GB-SA                              |
| 4. Well Location                                                                                                                                                                                                           | /                                                                      |
| Unit Letter C: 990 feet from the NORTH line and 1980                                                                                                                                                                       | feet from the WEST line                                                |
| Section 26 Township 17S Range 35E                                                                                                                                                                                          | NMPM County LEA                                                        |
| 11. Elevation (Show whether DR, RKB, RT, GR, etc.) 3924' RKB                                                                                                                                                               |                                                                        |
|                                                                                                                                                                                                                            |                                                                        |
| 12. Check Appropriate Box to Indicate Nature of Notice, Report or Other Data                                                                                                                                               |                                                                        |
| E-PERMITTING <swd injection="">  CONVERSION RBDMS MB RETURN TO TA COMMENCE DRILLING OPNS. P AND A CSNG ENVIRO CHG LOC INT TO PA P&amp;A NR P&amp;A R</swd>                                                                 |                                                                        |
| OTHER: TA wellb                                                                                                                                                                                                            | pore X                                                                 |
| 13. Describe proposed or completed operations. (Clearly state all pertinent details, and of starting any proposed work). SEE RULE 19.15.7.14 NMAC. For Multiple Comproposed completion or recompletion.                    | d give pertinent dates, including estimated date                       |
| ConocoPhillips Company request to place this wellbore in TA status. 10/17/16 RIH w/CIBP & set @ 4098', test to 600#/15 mins pres held. 10/18/19 Circ 100 bbls of pkr fluid. NDBOP Run MIT to 560#/35 mins - test good. Cha | art attached.                                                          |
| Attached is a current wellbore schematic.                                                                                                                                                                                  |                                                                        |
| This Approval of Temporary 18/2020                                                                                                                                                                                         |                                                                        |
| Attached is a current wellbore schematic.  This Approval of Temporary 18/2020  Abandonment Expires 10/18/2020                                                                                                              |                                                                        |
|                                                                                                                                                                                                                            |                                                                        |
|                                                                                                                                                                                                                            |                                                                        |
|                                                                                                                                                                                                                            |                                                                        |
| Spud Date: Rig Release Date:                                                                                                                                                                                               |                                                                        |
| I hereby certify that the information above is true and complete to the best of my knowledge                                                                                                                               | and baliaf                                                             |
| Thereby certify that the information above is true and complete to the best of my knowledge                                                                                                                                | e and benef.                                                           |
| SIGNATURE Mon TITLE Staff Regulatory Technicia                                                                                                                                                                             | n "DATE 10/26/2016"                                                    |
| Type or print name Rhonda Rogers E-mail address: rogerrs@conocop                                                                                                                                                           | ohillips.com PHONE: (432)688-9174                                      |
|                                                                                                                                                                                                                            | 2016 10/31/2016                                                        |
|                                                                                                                                                                                                                            |                                                                        |