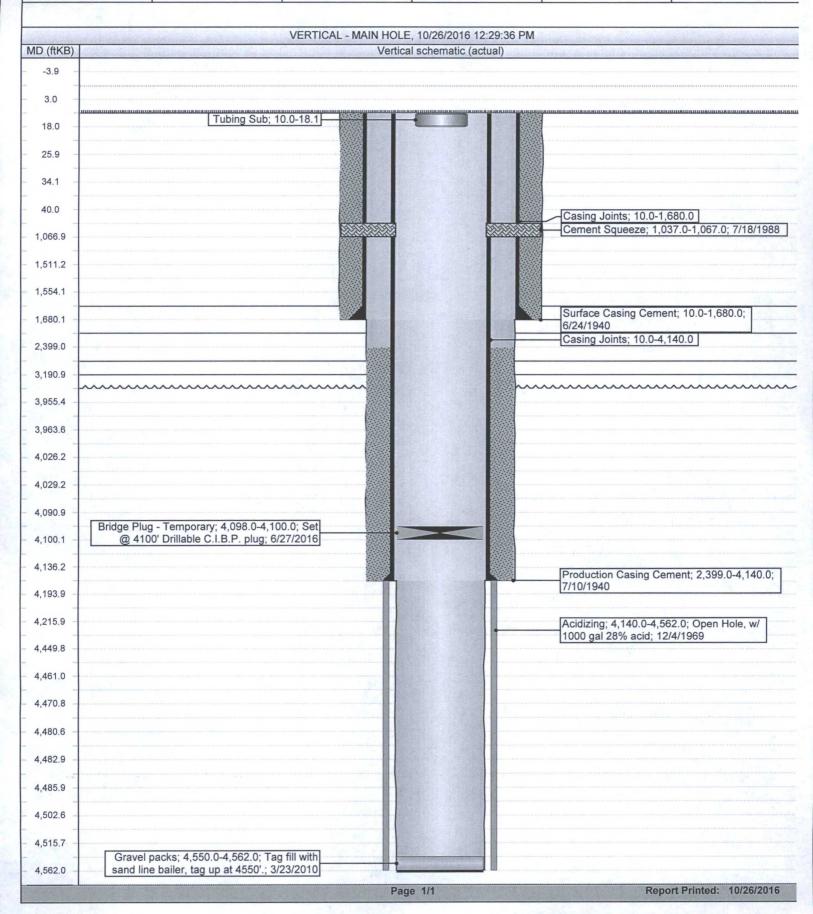

| Submit 1 Copy To Appropriate District Office District I – (575) 393-6161 Energy, Minerals and Natural Resources                                                                                                            | Form C-103 Revised August 1, 2011 WELL API NO.                         |
|----------------------------------------------------------------------------------------------------------------------------------------------------------------------------------------------------------------------------|------------------------------------------------------------------------|
| 1625 N. French Dr., Hobbs, NM 88240 <u>District II</u> – (575) 748-1283  811 S. First St., Artesia, NM 88210 <u>District III</u> – (505) 334-6178  OIL CONSERVATION DIVISION <u>District III</u> – (505) 334-6178          | 30-025-02882  5. Indicate Type of Lease STATE X FEE                    |
| 1000 Rio Brazos Rd., Aztec, NM 87410  District IV – (505) 476-3460  1220 S. St. Francis Dr., Santa Fe, NM 3 0 2016  87505  Santa Fe, NM 87505                                                                              | 6. State Oil & Gas Lease No. B-1497                                    |
| SUNDRY NOTICES AND REPORTS ON WELLS  (DO NOT USE THIS FORM FOR PROPOSALS TO DRILL OR TO DEEPEN OR PLUG BACK TO A DIFFERENT RESERVOIR. USE "APPLICATION FOR PERMIT" (FORM C-101) FOR SUCH                                   | 7. Lease Name or Unit Agreement Name<br>EAST VACUUM GB-SA UNIT<br>2622 |
| PROPOSALS.)  1. Type of Well: Oil Well X Gas Well Other                                                                                                                                                                    | 8. Well Number 041                                                     |
| 2. Name of Operator ConocoPhillips Company                                                                                                                                                                                 | 9. OGRID Number 217817                                                 |
| 3. Address of Operator P. O. Box 51810<br>Midland, TX 79710                                                                                                                                                                | 10. Pool name or Wildcat<br>VACUUM; GB-SA                              |
| 4. Well Location                                                                                                                                                                                                           | /                                                                      |
| Unit Letter C: 990 feet from the NORTH line and 1980                                                                                                                                                                       | feet from the WEST line                                                |
| Section 26 Township 17S Range 35E                                                                                                                                                                                          | NMPM County LEA                                                        |
| 11. Elevation (Show whether DR, RKB, RT, GR, etc.) 3924' RKB                                                                                                                                                               |                                                                        |
|                                                                                                                                                                                                                            |                                                                        |
| 12. Check Appropriate Box to Indicate Nature of Notice, Report or Other Data                                                                                                                                               |                                                                        |
| E-PERMITTING <swd injection="">  CONVERSION RBDMS MB RETURN TO TA COMMENCE DRILLING OPNS. P AND A CSNG ENVIRO CHG LOC INT TO PA P&amp;A NR P&amp;A R</swd>                                                                 |                                                                        |
| OTHER: TA wellb                                                                                                                                                                                                            | pore X                                                                 |
| 13. Describe proposed or completed operations. (Clearly state all pertinent details, and of starting any proposed work). SEE RULE 19.15.7.14 NMAC. For Multiple Comproposed completion or recompletion.                    | d give pertinent dates, including estimated date                       |
| ConocoPhillips Company request to place this wellbore in TA status. 10/17/16 RIH w/CIBP & set @ 4098', test to 600#/15 mins pres held. 10/18/19 Circ 100 bbls of pkr fluid. NDBOP Run MIT to 560#/35 mins - test good. Cha | art attached.                                                          |
| Attached is a current wellbore schematic.                                                                                                                                                                                  |                                                                        |
| This Approval of Temporary 18/2020                                                                                                                                                                                         |                                                                        |
| Attached is a current wellbore schematic.  This Approval of Temporary 18/2020  Abandonment Expires 10/18/2020                                                                                                              |                                                                        |
|                                                                                                                                                                                                                            |                                                                        |
|                                                                                                                                                                                                                            |                                                                        |
|                                                                                                                                                                                                                            |                                                                        |
| Spud Date: Rig Release Date:                                                                                                                                                                                               |                                                                        |
| I hereby certify that the information above is true and complete to the best of my knowledge                                                                                                                               | and baliaf                                                             |
| Thereby certify that the information above is true and complete to the best of my knowledge                                                                                                                                | e and benef.                                                           |
| SIGNATURE Mon TITLE Staff Regulatory Technicia                                                                                                                                                                             | n "DATE 10/26/2016"                                                    |
| Type or print name Rhonda Rogers E-mail address: rogerrs@conocop                                                                                                                                                           | ohillips.com PHONE: (432)688-9174                                      |
|                                                                                                                                                                                                                            | 2016 10/31/2016                                                        |
|                                                                                                                                                                                                                            |                                                                        |

## EAST VACUUM GB-SA UNIT 2622-041

API / UWI District Field Name

County State/Province LEA **NEW MEXICO** 

PERMIAN CONVENTIONAL VACUUM 300250288200 Surface Legal Location **Original Spud Date** East/West Distance (ft) East/West Reference North/South Distance (ft) North/South Reference 6/18/1940 Sec. 26, T-17S, R-35E 1,980.00 W 990.00 N