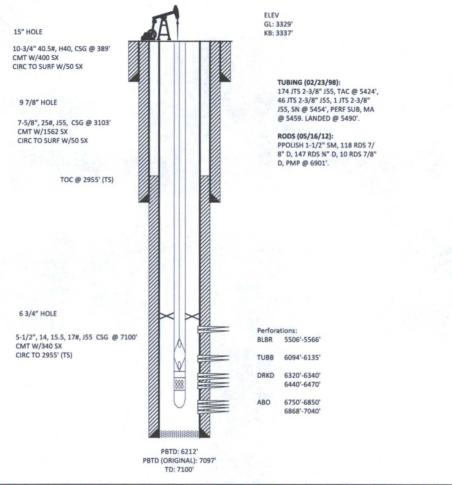

WELL NAME: PENROSE #2 LOCATION: 1980' FNL & 660' FEL, SEC 13-T22S R37E FORMATION: BLBR/TUBB SPUD DATE: 06/19/53 IpCOUNTY/STATE: LEA, NM LEASE: BLBR-DRKD-TUBB CURRENT STATUS: ACTIVE COMPL DATE: 08/15/53 API No: 30-025-10251

PREPARED BY: LEC

DATE: 01/02/13

Proposed

WELL NAME: PENROSE #2 LOCATION: 1980' FNL & 660' FEL, SEC 13-T22S R37E FORMATION: BLBR/TUBB SPUID DATE: 06/19/53 COUNTY/STATE: LEA, NM LEASE: BLBR-DRKD-TUBB CURRENT STATUS: ACTIVE COMPL DATE: 08/15/53 API No: 30-025-10251

PREPARED BY: LEC

DATE: 01/02/13