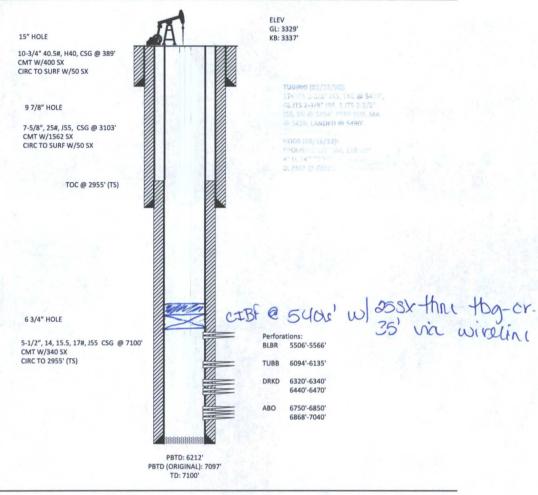

WELL NAME: PENROSE #2 LOCATION: 1980' FNL & 660' FEL, SEC 13-T22S R37E FORMATION: BLBR/TUBB SPUD DATE: 06/19/53 IpCOUNTY/STATE: LEA, NM LEASE: BLBR-DRKD-TUBB CURRENT STATUS: ACTIVE COMPL DATE: 08/15/53 API No: 30-025-10251

PREPARED BY: LEC

DATE: 01/02/13

Proposed

WELL NAME: PENROSE #2 LOCATION: 1980' FNL & 660' FEL, SEC 13-T22S R37E FORMATION: BLBR/TUBB SPUID DATE: 06/19/53 COUNTY/STATE: LEA, NM LEASE: BLBR-DRKD-TUBB CURRENT STATUS: ACTIVE COMPL DATE: 08/15/53 API No: 30-025-10251

PREPARED BY: LEC

DATE: 01/02/13