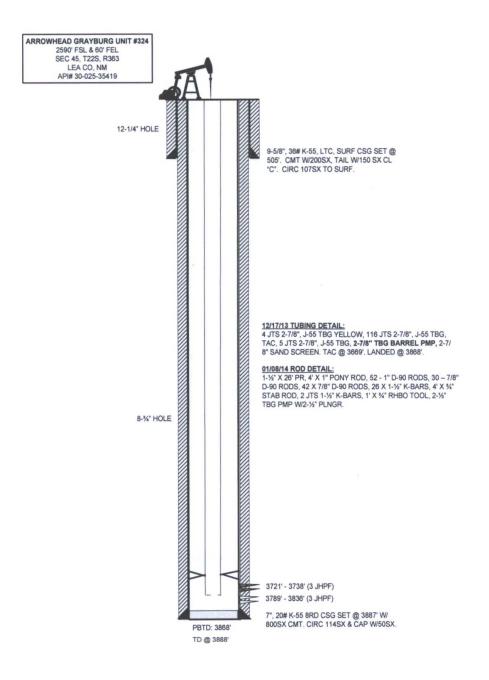

| Submit 3 Copies To Appropriate District Office Energy, Minerals and Natural Resources                                                                                                               | Form C-103 June 19, 2008                                      |
|-----------------------------------------------------------------------------------------------------------------------------------------------------------------------------------------------------|---------------------------------------------------------------|
| District I 1625 N. French Dr., Hobbs, NM 87240                                                                                                                                                      | WELL API NO.                                                  |
| District II OII CONSERVATION DIVISION                                                                                                                                                               | 30-025-35419                                                  |
| District III 1220 South St. Francis Dr.                                                                                                                                                             | 5. Indicate Type of Lease                                     |
| 1000 Rio Brazos Rd., Aztec, NM 87410 0 7 3 0 2016 Santa Fe, NM 87505                                                                                                                                | STATE X FEE                                                   |
| District IV<br>1220 S. St. Francis Dr., Santa Fe, NM                                                                                                                                                | 6. State Oil & Gas Lease No.                                  |
| 87505 RECEIVED                                                                                                                                                                                      |                                                               |
| SUNDRY NOTICES AND REPORTS ON WELLS (DO NOT USE THIS FORM FOR PROPOSALS TO DRILL OR TO DEEPEN OR PLUG BACK TO A DIFFERENT RESERVOIR. USE "APPLICATION FOR PERMIT" (FORM C-101) FOR SUCH PROPOSALS.) | 7. Lease Name or Unit Agreement Name: Arrowhead Grayburg Unit |
| 1. Type of Well: Oil Well  Gas Well  Other                                                                                                                                                          | 8. Well Number                                                |
| 2. Name of Operator                                                                                                                                                                                 | 9. OGRID Number                                               |
| XTO Enery, Inc                                                                                                                                                                                      | 005380                                                        |
| 3. Address of Operator                                                                                                                                                                              | 10. Pool name or Wildcat                                      |
| 500 W. Illinois St Ste 100 Midland, Texas 79701 4. Well Location                                                                                                                                    | Arrowhead; Grayburg                                           |
|                                                                                                                                                                                                     |                                                               |
| Unit Letter : 2590 feet from the South line and                                                                                                                                                     | 60 feet from the line                                         |
| Section 35 Township 21s Range 36E                                                                                                                                                                   | NMPM County Lea                                               |
| 11. Elevation (Show whether DR, RKB, RT, GR, etc.)                                                                                                                                                  |                                                               |
|                                                                                                                                                                                                     |                                                               |
| 12. Check Appropriate Box to Indicate Nature of Notice, Report, or Other Data                                                                                                                       |                                                               |
| NOTICE OF INTENTION TO:  PERFORM REMEDIAL WORK  PLUG AND ABANDON  REMEDIAL WORK  ALTERING CASING                                                                                                    |                                                               |
| TEMPORARILY ABANDON X CHANGE PLANS COMMENCE DRILL                                                                                                                                                   | ING OPNS. P AND A                                             |
| PULL OR ALTER CASING MULTIPLE COMPL CASING/CEMENT J                                                                                                                                                 | OB $\square$                                                  |
| DOWNHOLE COMMINGLE                                                                                                                                                                                  |                                                               |
| DOWNHOLE COMMINGLE                                                                                                                                                                                  |                                                               |
| OTHER:                                                                                                                                                                                              |                                                               |
| 13. Describe proposed or completed operations. (Clearly state all pertinent details, and gi                                                                                                         | we pertinent dates including estimated date                   |
| of starting any proposed work). SEE RULE 1103. For Multiple Completions: Attack or recompletion.                                                                                                    |                                                               |
| XTO Energy, inc respectfully requests to TA the referenced well with the following procedure:                                                                                                       |                                                               |
| 1. Set CIBP @ 3621'.                                                                                                                                                                                |                                                               |
| 2. Cap w/25sx cmt thru tbg or 35' cmt via wireline. WOC. Tag.                                                                                                                                       |                                                               |
| 2. Cap w/25sx cmt thru tbg or 35' cmt via wireline. WCC. Tag.  3. Perform good MIT test.  Condition of Approval: notify                                                                             |                                                               |
| OCD Hobbs office 24 hours                                                                                                                                                                           |                                                               |
| A closed-loop system will be used to conduct this operation  prior of running MIT Test & Chart                                                                                                      |                                                               |
|                                                                                                                                                                                                     | prior of running will 2000                                    |
|                                                                                                                                                                                                     |                                                               |
| Sand Date:                                                                                                                                                                                          |                                                               |
| Spud Date: Rig Release Date:                                                                                                                                                                        |                                                               |
| I hereby certify that the information above is true and complete to the best of my knowledge                                                                                                        | e and helief                                                  |
| Thereby certify that the information above is true and complete to the best of my knowledge                                                                                                         | c and benef.                                                  |
| SIGNATURE Atlante Rabidle TITLE Regulatory Analyst DATE 10/22/2016                                                                                                                                  |                                                               |
| stephanie rabadue@xtoenergy.com                                                                                                                                                                     |                                                               |
| Type or print name <u>Stephanie Rabadue</u> E-mail address:                                                                                                                                         | PHONE 432.620.6714                                            |
| For State Use Only, AA 1 1 0                                                                                                                                                                        |                                                               |
| APPROVED BY TITLE SULT S                                                                                                                                                                            | Supervisor 11/2/2016                                          |
| Conditions of Approval (if any):                                                                                                                                                                    |                                                               |