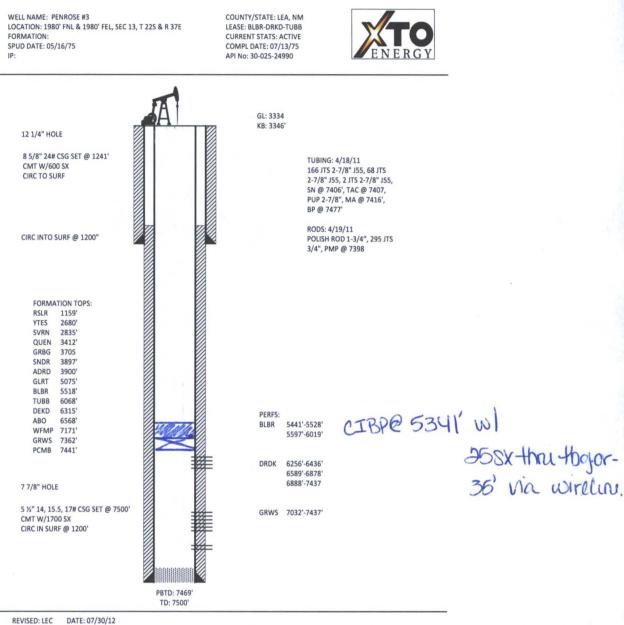

| Submit 3 Copies To Appropriate District<br>Office                                                                                                                                                                  | State of New Me<br>Energy, Minerals and Natu                       |                                           |                                                        | Form C-103             |
|--------------------------------------------------------------------------------------------------------------------------------------------------------------------------------------------------------------------|--------------------------------------------------------------------|-------------------------------------------|--------------------------------------------------------|------------------------|
| District I<br>1625 N. French Dr., Hobbs, NM 87240                                                                                                                                                                  | Lifergy, minierars and Matu                                        | au resources                              | WELL API NO.                                           | June 19, 2008          |
| District II<br>1301 W. Grand Ave., Artesia, NM 88210                                                                                                                                                               | OIL CONSERVATION DIVISION<br>1220 South St. Francis Dr. OCD        |                                           | 30-025-24990                                           |                        |
| District III                                                                                                                                                                                                       |                                                                    |                                           | 5. Indicate Type of Lease                              |                        |
| 1000 Rio Brazos Rd., Aztec, NM 87410<br>District IV                                                                                                                                                                | Santa Fe, NM 87505                                                 |                                           | STATE     FEE     x       6. State Oil & Gas Lease No. |                        |
| 1220 S. St. Francis Dr., Santa Fe, NM<br>87505                                                                                                                                                                     | NOV 032016                                                         |                                           | o. State Oil & Gas                                     | Lease No.              |
| SUNDRY NOTICES AND REPORTS ON WELLS FIVED<br>(DO NOT USE THIS FORM FOR PROPOSALS TO DRILL OR TO DEEPEN OR PLUG BACK TO A<br>DIFFERENT RESERVOIR. USE "APPLICATION FOR PERMIT" (FORM C-101) FOR SUCH<br>PROPOSALS.) |                                                                    |                                           | 7. Lease Name or Unit Agreement Name:<br>N G Penrose   |                        |
| 1. Type of Well:<br>Oil Well 🕱 Gas Well 🗌 Other                                                                                                                                                                    |                                                                    |                                           | 8. Well Number                                         |                        |
| 2. Name of Operator                                                                                                                                                                                                |                                                                    |                                           | 3<br>9. OGRID Number                                   |                        |
| XTO Energy, Inc.                                                                                                                                                                                                   |                                                                    |                                           | 005380 🗸                                               |                        |
| 3. Address of Operator                                                                                                                                                                                             |                                                                    |                                           | 10. Pool name or Wildcat                               |                        |
| 500 W. Illinois St Ste 100 Midland, TX 79701<br>4. Well Location                                                                                                                                                   |                                                                    |                                           | Blinebry Oil & Gas (Oil)                               |                        |
|                                                                                                                                                                                                                    | 1990 6                                                             | eth line 1                                | 1090                                                   | Test I                 |
| Unit Letter G:                                                                                                                                                                                                     | 1980 feet from the Nor                                             | line and                                  | 1980 feet from                                         | n the <b>East</b> line |
| Section 13                                                                                                                                                                                                         |                                                                    | Range 37E                                 | NMPM                                                   | County Lea             |
|                                                                                                                                                                                                                    | 11. Elevation (Show whether                                        | DR, RKB, RT, GR, etc                      | c.)                                                    |                        |
|                                                                                                                                                                                                                    |                                                                    |                                           |                                                        |                        |
| 12. Check A                                                                                                                                                                                                        | ppropriate Box to Indicate                                         | Nature of Notice, I                       | Report, or Other D                                     | Data                   |
|                                                                                                                                                                                                                    |                                                                    | 1                                         | 1                                                      |                        |
| NOTICE OF INTENTION TO: SUB                                                                                                                                                                                        |                                                                    |                                           | SEQUENT REP                                            | ORT OF:                |
| PERFORM REMEDIAL WORK D PLUG AND ABANDON REMEDIAL WORK                                                                                                                                                             |                                                                    |                                           |                                                        | ALTERING CASING        |
| TEMPORARILY ABANDON                                                                                                                                                                                                | ILY ABANDON 🕱 CHANGE PLANS 🔲 COMMENCE DRILLI                       |                                           |                                                        | P AND A                |
| PULL OR ALTER CASING                                                                                                                                                                                               | MULTIPLE COMPL                                                     | CASING/CEMENT JO                          | ОВ                                                     |                        |
|                                                                                                                                                                                                                    |                                                                    |                                           |                                                        |                        |
|                                                                                                                                                                                                                    |                                                                    |                                           |                                                        |                        |
| OTHER:                                                                                                                                                                                                             |                                                                    | OTHER:                                    |                                                        |                        |
| <ol> <li>Describe proposed or complete<br/>of starting any proposed work).<br/>or recompletion.</li> </ol>                                                                                                         | d operations. (Clearly state all pe<br>SEE RULE 1103. For Multiple | ertinent details, and giv                 |                                                        |                        |
| XTO Energy, Inc respectfu                                                                                                                                                                                          | lly requests to TA the refe                                        | erenced well with                         | the following pro                                      | cedure:                |
| 1. Set CIBP @ 5341'.                                                                                                                                                                                               |                                                                    |                                           | 5 1                                                    |                        |
| <ol> <li>Cap w/25sx cmt thru th</li> <li>Run good MIT.</li> </ol>                                                                                                                                                  | g or 35' via wireline. WOC                                         | . Tag.                                    |                                                        |                        |
| 5. mil good HII.                                                                                                                                                                                                   |                                                                    |                                           | Condition of A-                                        | nuoval                 |
| A closed loop system will                                                                                                                                                                                          | be used to perform this ad                                         | ctivity.                                  | Condition of Ap                                        |                        |
| The Oil Conservatio                                                                                                                                                                                                | n Division                                                         |                                           | OCD Hobbs of                                           |                        |
|                                                                                                                                                                                                                    |                                                                    | pr                                        | ior of running M                                       | IT Test & Chart        |
| MUST BE NOTIFIE<br>Spud Date:                                                                                                                                                                                      |                                                                    |                                           |                                                        |                        |
| Spud Date:<br>Prior to the beginning                                                                                                                                                                               | of operations                                                      |                                           |                                                        |                        |
| I hereby certify that the information a                                                                                                                                                                            | bove is true and complete to the                                   | best of my knowledge                      | e and belief.                                          |                        |
| SIGNATURE Alephanie                                                                                                                                                                                                | Rahadul TITI                                                       | LE <u>Regulator</u><br>stephanie rabadue@ |                                                        | DATE <u>10.22.2016</u> |
| Type or print name Stephanie Rab                                                                                                                                                                                   |                                                                    | ail address:                              |                                                        | PHONE 432.620.6714     |
| For State Use Only MA                                                                                                                                                                                              | 40                                                                 | × .                                       |                                                        | 1 1                    |
| For State Use Only APPROVED BY                                                                                                                                                                                     | Strown III                                                         | LE Dist.                                  | Supervisor                                             | ATE 11/3/2014          |
| Conditions of Approval (if any):                                                                                                                                                                                   | NO PRODUCTI                                                        | ON REPORTED                               | IN                                                     | / /                    |
|                                                                                                                                                                                                                    |                                                                    | MONITHS                                   |                                                        |                        |