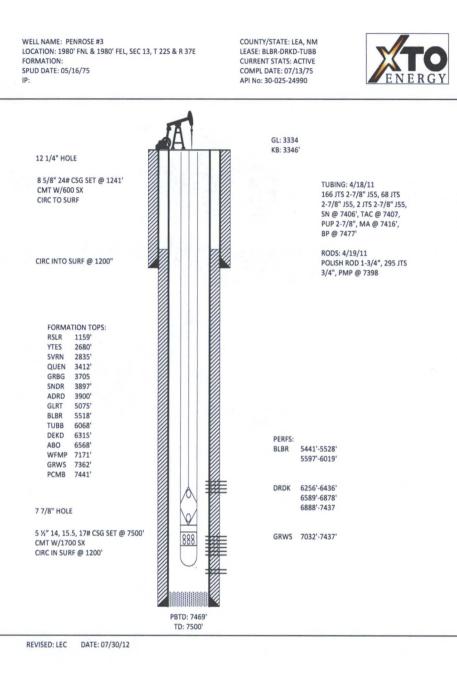

| Submit 3 Copies To Appropriate District<br>Office                                                                                                                                                                  | State of New Me<br>Energy, Minerals and Natu                       |                                           |                                                        | Form C-103             |
|--------------------------------------------------------------------------------------------------------------------------------------------------------------------------------------------------------------------|--------------------------------------------------------------------|-------------------------------------------|--------------------------------------------------------|------------------------|
| District I<br>1625 N. French Dr., Hobbs, NM 87240                                                                                                                                                                  | Lifergy, minierars and Matu                                        | au resources                              | WELL API NO.                                           | June 19, 2008          |
| District II<br>1301 W. Grand Ave., Artesia, NM 88210                                                                                                                                                               | OIL CONSERVATION DIVISION<br>1220 South St. Francis Dr. OCD        |                                           | 30-025-24990                                           |                        |
| District III                                                                                                                                                                                                       |                                                                    |                                           | 5. Indicate Type of Lease                              |                        |
| 1000 Rio Brazos Rd., Aztec, NM 87410<br>District IV                                                                                                                                                                | Santa Fe, NM 87505                                                 |                                           | STATE     FEE     x       6. State Oil & Gas Lease No. |                        |
| 1220 S. St. Francis Dr., Santa Fe, NM<br>87505                                                                                                                                                                     | NOV 032016                                                         |                                           | o. State Oil & Gas                                     | Lease No.              |
| SUNDRY NOTICES AND REPORTS ON WELLS FIVED<br>(DO NOT USE THIS FORM FOR PROPOSALS TO DRILL OR TO DEEPEN OR PLUG BACK TO A<br>DIFFERENT RESERVOIR. USE "APPLICATION FOR PERMIT" (FORM C-101) FOR SUCH<br>PROPOSALS.) |                                                                    |                                           | 7. Lease Name or Unit Agreement Name:<br>N G Penrose   |                        |
| 1. Type of Well:<br>Oil Well 🕱 Gas Well 🗌 Other                                                                                                                                                                    |                                                                    |                                           | 8. Well Number                                         |                        |
| 2. Name of Operator                                                                                                                                                                                                |                                                                    |                                           | 3<br>9. OGRID Number                                   |                        |
| XTO Energy, Inc.                                                                                                                                                                                                   |                                                                    |                                           | 005380 🗸                                               |                        |
| 3. Address of Operator                                                                                                                                                                                             |                                                                    |                                           | 10. Pool name or Wildcat                               |                        |
| 500 W. Illinois St Ste 100 Midland, TX 79701<br>4. Well Location                                                                                                                                                   |                                                                    |                                           | Blinebry Oil & Gas (Oil)                               |                        |
|                                                                                                                                                                                                                    | 1990 6                                                             | eth line 1                                | 1090                                                   | Test I                 |
| Unit Letter G:                                                                                                                                                                                                     | 1980 feet from the Nor                                             | line and                                  | 1980 feet from                                         | n the <b>East</b> line |
| Section 13                                                                                                                                                                                                         |                                                                    | Range 37E                                 | NMPM                                                   | County Lea             |
|                                                                                                                                                                                                                    | 11. Elevation (Show whether                                        | DR, RKB, RT, GR, etc                      | c.)                                                    |                        |
|                                                                                                                                                                                                                    |                                                                    |                                           |                                                        |                        |
| 12. Check A                                                                                                                                                                                                        | ppropriate Box to Indicate                                         | Nature of Notice, I                       | Report, or Other D                                     | Data                   |
|                                                                                                                                                                                                                    |                                                                    | 1                                         | 1                                                      |                        |
| NOTICE OF INTENTION TO: SUB                                                                                                                                                                                        |                                                                    |                                           | SEQUENT REP                                            | ORT OF:                |
| PERFORM REMEDIAL WORK D PLUG AND ABANDON REMEDIAL WORK                                                                                                                                                             |                                                                    |                                           |                                                        | ALTERING CASING        |
| TEMPORARILY ABANDON                                                                                                                                                                                                | ILY ABANDON 🕱 CHANGE PLANS 🔲 COMMENCE DRILLI                       |                                           |                                                        | P AND A                |
| PULL OR ALTER CASING                                                                                                                                                                                               | MULTIPLE COMPL                                                     | CASING/CEMENT JO                          | ОВ                                                     |                        |
|                                                                                                                                                                                                                    |                                                                    |                                           |                                                        |                        |
|                                                                                                                                                                                                                    |                                                                    |                                           |                                                        |                        |
| OTHER:                                                                                                                                                                                                             |                                                                    | OTHER:                                    |                                                        |                        |
| <ol> <li>Describe proposed or complete<br/>of starting any proposed work).<br/>or recompletion.</li> </ol>                                                                                                         | d operations. (Clearly state all pe<br>SEE RULE 1103. For Multiple | ertinent details, and giv                 |                                                        |                        |
| XTO Energy, Inc respectfu                                                                                                                                                                                          | lly requests to TA the refe                                        | erenced well with                         | the following pro                                      | cedure:                |
| 1. Set CIBP @ 5341'.                                                                                                                                                                                               |                                                                    |                                           | 5 1                                                    |                        |
| <ol> <li>Cap w/25sx cmt thru th</li> <li>Run good MIT.</li> </ol>                                                                                                                                                  | g or 35' via wireline. WOC                                         | . Tag.                                    |                                                        |                        |
| 5. mil good HII.                                                                                                                                                                                                   |                                                                    |                                           | Condition of A-                                        | nuoval                 |
| A closed loop system will                                                                                                                                                                                          | be used to perform this ad                                         | ctivity.                                  | Condition of Ap                                        |                        |
| The Oil Conservatio                                                                                                                                                                                                | n Division                                                         |                                           | OCD Hobbs of                                           |                        |
|                                                                                                                                                                                                                    |                                                                    | pr                                        | ior of running M                                       | IT Test & Chart        |
| MUST BE NOTIFIE<br>Spud Date:                                                                                                                                                                                      |                                                                    |                                           |                                                        |                        |
| Spud Date:<br>Prior to the beginning                                                                                                                                                                               | of operations                                                      |                                           |                                                        |                        |
| I hereby certify that the information a                                                                                                                                                                            | bove is true and complete to the                                   | best of my knowledge                      | e and belief.                                          |                        |
| SIGNATURE Alephanie                                                                                                                                                                                                | Rahadul TITI                                                       | LE <u>Regulator</u><br>stephanie rabadue@ |                                                        | DATE <u>10.22.2016</u> |
| Type or print name Stephanie Rab                                                                                                                                                                                   |                                                                    | ail address:                              |                                                        | PHONE 432.620.6714     |
| For State Use Only MA                                                                                                                                                                                              | 40                                                                 | × .                                       |                                                        | 1 1                    |
| For State Use Only APPROVED BY                                                                                                                                                                                     | Strown III                                                         | LE Dist.                                  | Supervisor                                             | ATE 11/3/2014          |
| Conditions of Approval (if any):                                                                                                                                                                                   | NO PRODUCTI                                                        | ON REPORTED                               | IN                                                     | / /                    |
|                                                                                                                                                                                                                    |                                                                    | MONITHS                                   |                                                        |                        |