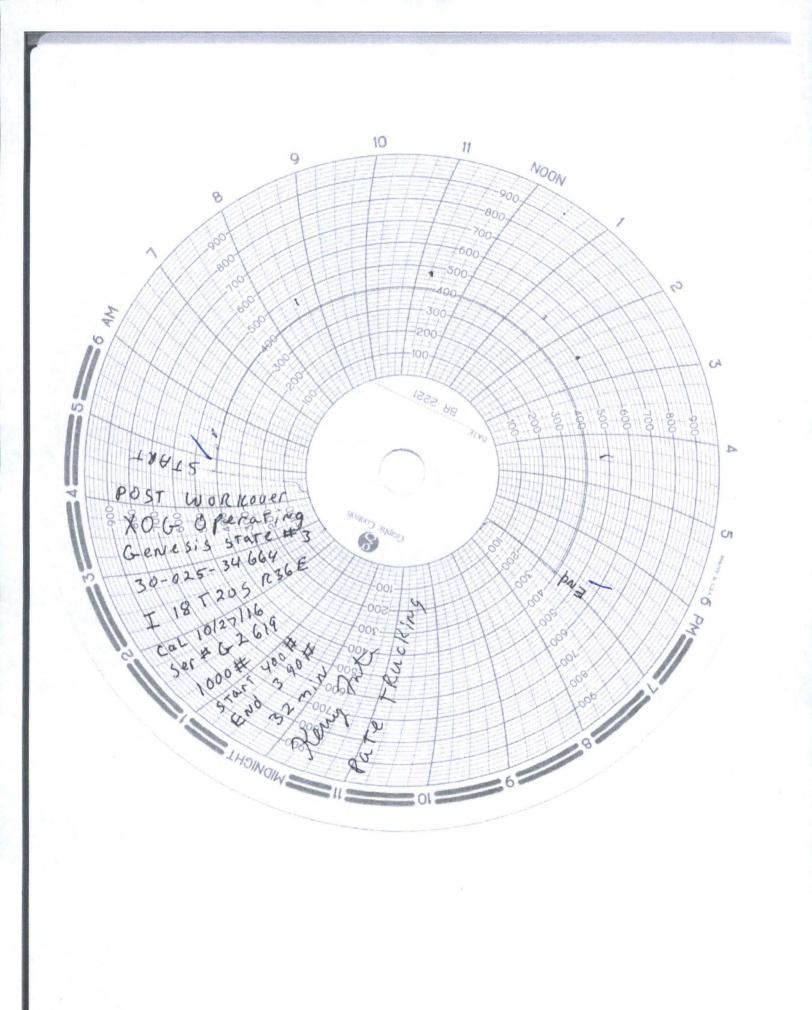

| Submit I Copy To Appropriate District                                                                                                                                                                                                                                                                                                                                                           | State of New Mexico                                                                                               | Form C-103                                                                               |
|-------------------------------------------------------------------------------------------------------------------------------------------------------------------------------------------------------------------------------------------------------------------------------------------------------------------------------------------------------------------------------------------------|-------------------------------------------------------------------------------------------------------------------|------------------------------------------------------------------------------------------|
| Office<br><u>District 1</u> – (575) 393-6161<br>Energy                                                                                                                                                                                                                                                                                                                                          | , Minerals and Natural Resources                                                                                  | Revised August 1, 2011<br>WELL API NO.                                                   |
| District I = (575) 393-6161<br>Energy, Minerals and Natural Resources<br>Energy, Minerals and Natural Resources<br>District II = (575) 748-1283<br>811 S. First St., Artesia, NM 88210<br>District III = (505) 334-6178<br>1000 Rio Brazos Rd., Aztec, NM 87410<br>District IV = (505) 476-3460<br>RECC:<br>NOIL CONSERVATION DIVISION<br>1220 South St. Francis Dr.<br>2016 Santa Fe, NM 87505 |                                                                                                                   | 30-025-34664                                                                             |
|                                                                                                                                                                                                                                                                                                                                                                                                 |                                                                                                                   | 5. Indicate Type of Lease                                                                |
|                                                                                                                                                                                                                                                                                                                                                                                                 |                                                                                                                   | STATE FEE                                                                                |
| 1220 S. St. Francis Dr., Santa Fe, NM                                                                                                                                                                                                                                                                                                                                                           |                                                                                                                   | 6. State Off & Gas Lease No.                                                             |
| 87505<br>SUNDRY NOTICES AND REPORTS ON WELLS                                                                                                                                                                                                                                                                                                                                                    |                                                                                                                   | 7. Lease Name or Unit Agreement Name                                                     |
| (DO NOT USE THIS FORM FOR PROPOSALS TO DRILL OR TO DEEPEN OR PLUG BACK TO A                                                                                                                                                                                                                                                                                                                     |                                                                                                                   |                                                                                          |
| DIFFERENT RESERVOIR. USE "APPLICATION FOR PERMIT" (FORM C-101) FOR SUCH<br>PROPOSALS.)                                                                                                                                                                                                                                                                                                          |                                                                                                                   | GENESIS STATE                                                                            |
| 1. Type of Well: Oil Well Gas Well Other SWD                                                                                                                                                                                                                                                                                                                                                    |                                                                                                                   | 8. Well Number 3                                                                         |
| 2. Name of Operator<br>XOG OPERATING, LLC                                                                                                                                                                                                                                                                                                                                                       |                                                                                                                   | 9. OGRID Number 236790                                                                   |
| 3. Address of Operator                                                                                                                                                                                                                                                                                                                                                                          |                                                                                                                   | 10. Pool name or Wildcat                                                                 |
| P. O. BOX 352                                                                                                                                                                                                                                                                                                                                                                                   |                                                                                                                   | EUMONT YATES 7 RIVERS QUEEN                                                              |
| MIDLAND, TX 79702                                                                                                                                                                                                                                                                                                                                                                               |                                                                                                                   |                                                                                          |
| 4. Well Location                                                                                                                                                                                                                                                                                                                                                                                |                                                                                                                   |                                                                                          |
| Unit Letter I : 1830 feet from the SOUTH line and 660 feet from the EAST line                                                                                                                                                                                                                                                                                                                   |                                                                                                                   |                                                                                          |
| Section 18 Township 20S Range 36E NMPM LEA County<br>11. Elevation (Show whether DR, RKB, RT, GR, etc.)                                                                                                                                                                                                                                                                                         |                                                                                                                   |                                                                                          |
| 11. 2.0744                                                                                                                                                                                                                                                                                                                                                                                      |                                                                                                                   | ··/                                                                                      |
|                                                                                                                                                                                                                                                                                                                                                                                                 |                                                                                                                   |                                                                                          |
| 12. Check Appropriate Box to Indicate Nature of Notice, Report or Other Data                                                                                                                                                                                                                                                                                                                    |                                                                                                                   |                                                                                          |
| NOTICE OF INTENTION TO: SUBSEQUENT REPORT OF:                                                                                                                                                                                                                                                                                                                                                   |                                                                                                                   |                                                                                          |
| PERFORM REMEDIAL WORK       PLUG AND ABANDON       REMEDIAL WORK       ALTERING CASING         TEMPORARILY ABANDON       CHANGE PLANS       COMMENCE DRILLING OPNS.       P AND A                                                                                                                                                                                                               |                                                                                                                   |                                                                                          |
|                                                                                                                                                                                                                                                                                                                                                                                                 |                                                                                                                   |                                                                                          |
|                                                                                                                                                                                                                                                                                                                                                                                                 |                                                                                                                   |                                                                                          |
| OTHER:                                                                                                                                                                                                                                                                                                                                                                                          |                                                                                                                   | nanical Integrity Test                                                                   |
| <ol> <li>Describe proposed or completed operatio<br/>of starting any proposed work). SEE RU<br/>proposed completion or recompletion.</li> </ol>                                                                                                                                                                                                                                                 | ns. (Clearly state all pertinent details, and LE 19.15.7.14 NMAC. For Multiple Co                                 | nd give pertinent dates, including estimated date ompletions: Attach wellbore diagram of |
| <ul> <li>10/27/16 Pull and test tbg, replace bad tbg and res</li> <li>11/1/16 Notify George Bower at NMOCD of int</li> <li>11/2/16 George Bower with NMOCD on locatio chart stop spinning. Pressure 390# held</li> </ul>                                                                                                                                                                        | ent to run MIT Pressure test<br>n to witness test. MIT Pressure test perf<br>32 minutes. Test deemed successful M |                                                                                          |
| XOG will reactivate injection permit.                                                                                                                                                                                                                                                                                                                                                           |                                                                                                                   |                                                                                          |
| Well to remain shut in                                                                                                                                                                                                                                                                                                                                                                          |                                                                                                                   |                                                                                          |
| till inj. order re-issued. NO PRODUCTION REPORTED IN                                                                                                                                                                                                                                                                                                                                            |                                                                                                                   |                                                                                          |
| Spud Date: Rig Release Date:                                                                                                                                                                                                                                                                                                                                                                    |                                                                                                                   |                                                                                          |
|                                                                                                                                                                                                                                                                                                                                                                                                 |                                                                                                                   |                                                                                          |
| I hereby certify that the information above is true a                                                                                                                                                                                                                                                                                                                                           | and complete to the best of my knowled                                                                            | ge and belief.                                                                           |
|                                                                                                                                                                                                                                                                                                                                                                                                 |                                                                                                                   |                                                                                          |
| SIGNATURE Chromonological TITLE PRODUCTION ANALYST DATE 11/08/16                                                                                                                                                                                                                                                                                                                                |                                                                                                                   |                                                                                          |
| Type or print name ANGIE CRAWFORD E-mail address: acrawford@xogoperating.com PHONE: 432-683-3171                                                                                                                                                                                                                                                                                                |                                                                                                                   |                                                                                          |
| For State Use Only AA                                                                                                                                                                                                                                                                                                                                                                           |                                                                                                                   |                                                                                          |
| APPROVED BY: Maley ADVOWNERLE DUST Supervised DATE 11/3/2016<br>Conditions of Approval (if any):                                                                                                                                                                                                                                                                                                |                                                                                                                   |                                                                                          |
|                                                                                                                                                                                                                                                                                                                                                                                                 |                                                                                                                   |                                                                                          |