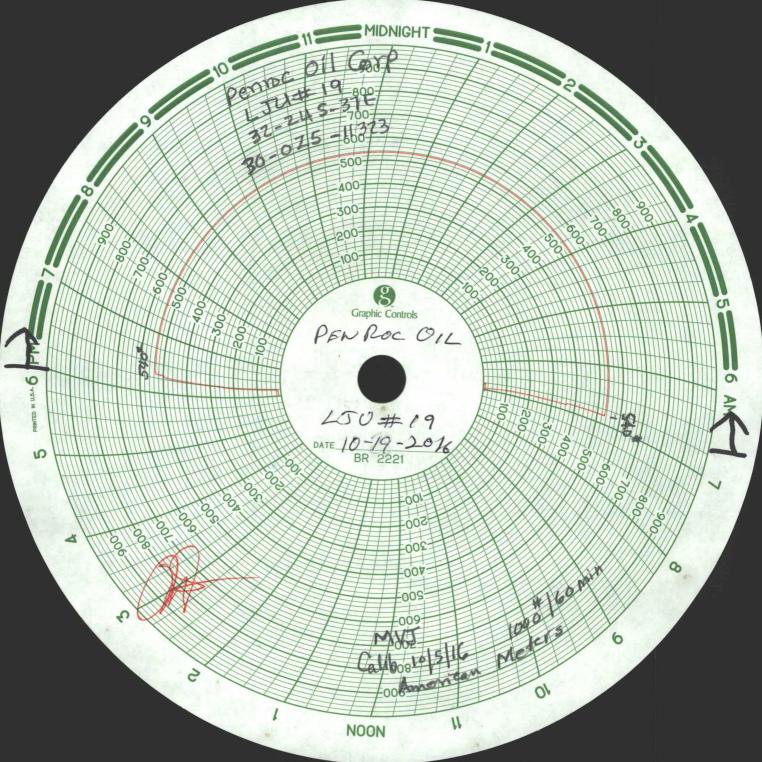

| Submit 1 Copy To Appropriate District State of New Mexico                                                                                                                                                                                     | Form C-103                                                                                                     |
|-----------------------------------------------------------------------------------------------------------------------------------------------------------------------------------------------------------------------------------------------|----------------------------------------------------------------------------------------------------------------|
| District I – (575) 393-6161 HOB3S OEnergy, Minerals and Natural Resources 1625 N. French Dr., Hobbs, NM 88240                                                                                                                                 | Revised July 18, 2013<br>WELL API NO.                                                                          |
| District II - (575) 748-1283<br>811 S. First St., Artesia, NM 88210 / 0 3 2016 OIL CONSERVATION DIVISION<br>District III - (505) 334-6178                                                                                                     | 30-025-11323 /                                                                                                 |
|                                                                                                                                                                                                                                               | STATE STATE                                                                                                    |
| 1000 Rio Brazos Rd., Aztec, NM 87410<br><u>District IV</u> – (505) 476-3460 <b>RECEIVED</b> Santa Fe, NM 87505                                                                                                                                | 6. State Oil & Gas Lease No.                                                                                   |
| 1220 S. St. Francis Dr., Santa Fe, NM                                                                                                                                                                                                         |                                                                                                                |
| SUNDRY NOTICES AND REPORTS ON WELLS                                                                                                                                                                                                           | 7. Lease Name or Unit Agreement Name                                                                           |
| (DO NOT USE THIS FORM FOR PROPOSALS TO DRILL OR TO DEEPEN OR PLUG BACK TO A DIFFERENT RESERVOIR. USE "APPLICATION FOR PERMIT" (FORM C-101) FOR SUCH                                                                                           | Langlie Jal Unit                                                                                               |
| PROPOSALS.)      1. Type of Well: Oil Well      Gas Well      Other Injector                                                                                                                                                                  | 8. Well Number 19                                                                                              |
| 2. Name of Operator                                                                                                                                                                                                                           | 9. OGRID Number 17213                                                                                          |
| PENROC OIL CORPORATION 3. Address of Operator                                                                                                                                                                                                 | 10. Pool name or Wildcat                                                                                       |
| PO BOX 2769, HOBBS, NM 88241                                                                                                                                                                                                                  | Langlie Mattix; 7 Rivers-Queen -Grayburg                                                                       |
| 4. Well Location                                                                                                                                                                                                                              |                                                                                                                |
|                                                                                                                                                                                                                                               | 60feet from theWestline 	/                                                                                     |
| Section 32 Township 24S Range 37E                                                                                                                                                                                                             | NMPM Lea County                                                                                                |
| 11. Elevation (Show whether DR, RKB, RT, GR, etc.)                                                                                                                                                                                            |                                                                                                                |
|                                                                                                                                                                                                                                               |                                                                                                                |
| 12. Check Appropriate Box to Indicate Nature of Notice,                                                                                                                                                                                       | Report or Other Data                                                                                           |
|                                                                                                                                                                                                                                               |                                                                                                                |
| NOTICE OF INTENTION TO:       SUBSEQUENT REPORT OF:         PERFORM REMEDIAL WORK       PLUG AND ABANDON       REMEDIAL WORK       ALTERING CASING         TEMPORARILY ABANDON       CHANGE PLANS       COMMENCE DRILLING OPNS.       P AND A |                                                                                                                |
|                                                                                                                                                                                                                                               |                                                                                                                |
|                                                                                                                                                                                                                                               |                                                                                                                |
| CLOSED-LOOP SYSTEM                                                                                                                                                                                                                            |                                                                                                                |
| OTHER: OTHER: MIT T<br>13. Describe proposed or completed operations. (Clearly state all pertinent details, and                                                                                                                               |                                                                                                                |
| of starting any proposed work). SEE RULE 19.15.7.14 NMAC. For Multiple Co                                                                                                                                                                     |                                                                                                                |
| proposed completion or recompletion.                                                                                                                                                                                                          | 1                                                                                                              |
|                                                                                                                                                                                                                                               |                                                                                                                |
| 10-19-2016. Perform MIT. Test csg to 540#. Held good. Chart attached.                                                                                                                                                                         |                                                                                                                |
|                                                                                                                                                                                                                                               |                                                                                                                |
|                                                                                                                                                                                                                                               |                                                                                                                |
|                                                                                                                                                                                                                                               |                                                                                                                |
|                                                                                                                                                                                                                                               |                                                                                                                |
|                                                                                                                                                                                                                                               |                                                                                                                |
|                                                                                                                                                                                                                                               |                                                                                                                |
|                                                                                                                                                                                                                                               |                                                                                                                |
|                                                                                                                                                                                                                                               | The second s |
| Spud Date: Rig Release Date:                                                                                                                                                                                                                  |                                                                                                                |
|                                                                                                                                                                                                                                               |                                                                                                                |
| I hereby certify that the information above is true and complete to the best of my knowledge                                                                                                                                                  | te and helief                                                                                                  |
| Thereby certify that the information above is the and complete to the best of my knowledg                                                                                                                                                     | ge and bener.                                                                                                  |
| And                                                                                                                                                                                                                                           |                                                                                                                |
| SIGNATURETITLE_Controller                                                                                                                                                                                                                     | DATE11/02/2016                                                                                                 |
| Type or print name Aggie Alexiev E-mail address: aggie@penrocoil.com                                                                                                                                                                          | PHONE: _575-492-1236                                                                                           |
| For State Use Only                                                                                                                                                                                                                            | III0112010-1200                                                                                                |
| The n A                                                                                                                                                                                                                                       |                                                                                                                |
|                                                                                                                                                                                                                                               |                                                                                                                |
| APPROVED BY: Conditions of Approval (if any):                                                                                                                                                                                                 | car DATE 11/4/16                                                                                               |