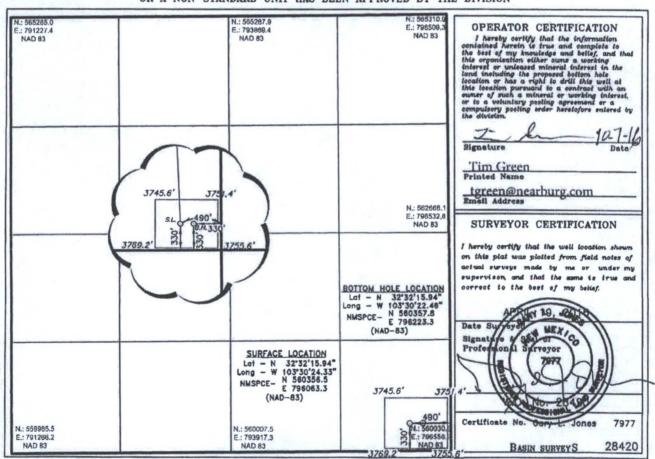

## OIL CONSERVATION DIVISION 1220 South St. Francis Dr.

1220 South St. Francis Dr. Santa Fe, New Mexico 87505

☐ AMENDED REPORT

| WELL | LOCATION | AND | ACREAGE | DEDICATION | PLAT |
|------|----------|-----|---------|------------|------|
|      |          |     |         |            |      |

| API Number<br>30-025-43057 | Pool Code                            | Pool Name 3RD BONE SPRING |  |  |
|----------------------------|--------------------------------------|---------------------------|--|--|
| Property Code<br>40102     | Property Name LEA SOUTH 25 FEDERAL   | Well Number               |  |  |
| ogrid No.<br>15742         | Operator Name NEARBURG PRODUCING CO. | Elevation<br>3761         |  |  |

## Surface Location

| UL or lot No. | Section | Township | Range | Lot Idn | Feet from the | North/South line | Feet from the | East/West line | County |
|---------------|---------|----------|-------|---------|---------------|------------------|---------------|----------------|--------|
| Р             | 25      | 20 S     | 34 E  |         | 330           | SOUTH            | 490           | EAST           | LEA    |

## Bottom Hole Location If Different From Surface

| UL or lot No.   | Section | Township     | Range       | Lot Idn | Feet from the | North/South line | Feet from the | Esst/West line | County |
|-----------------|---------|--------------|-------------|---------|---------------|------------------|---------------|----------------|--------|
| P               | 25      | 20 S         | 34 E        | -       | 330           | SOUTH            | 330           | EAST           | LEA    |
| Dedicated Acres | Joint o | r Infill Con | nsolidation | Code Or | der No.       | A                |               | A              |        |

NO ALLOWABLE WILL BE ASSIGNED TO THIS COMPLETION UNTIL ALL INTERESTS HAVE BEEN CONSOLIDATED OR A NON-STANDARD UNIT HAS BEEN APPROVED BY THE DIVISION