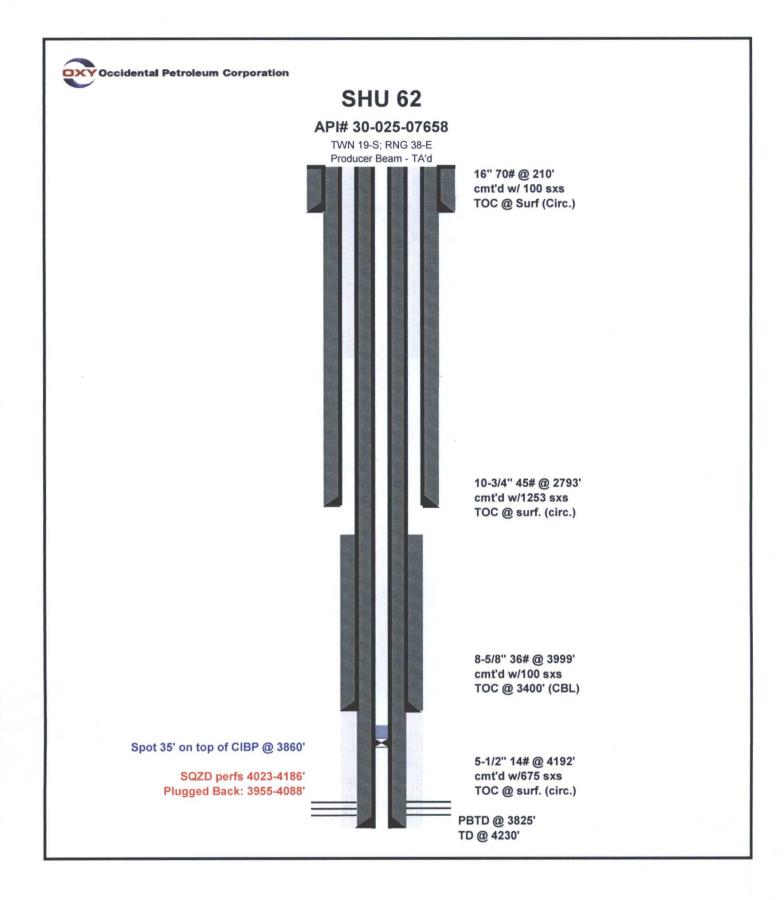

| Submit 1 Copy To Appropriate District State of New Mex                                                                                           |                                                                                                                  |  |  |  |
|--------------------------------------------------------------------------------------------------------------------------------------------------|------------------------------------------------------------------------------------------------------------------|--|--|--|
| District I – (575) 393-6161<br>Energy, Minerals and Natur<br>1625 N. French Dr., Hobbs, NM 88240<br>District II – (575) 748-1283                 | al Resources Revised July 18, 2013<br>WELL API NO.                                                               |  |  |  |
| District II - (575) 748-1283                                                                                                                     | 00 005 07050 (                                                                                                   |  |  |  |
| 811 S. First St., Artesia, NM 88210<br>District III – (505) 334-6178<br>1220 South St. France                                                    | 5. Indicate Type of Lease                                                                                        |  |  |  |
| 1000 Rio Brazos Rd., Aztec, NM 87410 Sconto Ec. NIM 97                                                                                           | STATE THE D                                                                                                      |  |  |  |
| District IV – (505) 476-3460<br>1220 S. St. Francis Dr., Santa Fe, NM<br>87505                                                                   | 6. State Oil & Gas Lease No.                                                                                     |  |  |  |
| SUNDRY NOTICES AND REPORTS ON WELLS                                                                                                              | 7. Lease Name or Unit Agreement Name                                                                             |  |  |  |
| (DO NOT USE THIS FORM FOR PROPOSALS TO DRILL OR TO DEEPEN OR PLU<br>DIFFERENT RESERVOIR. USE "APPLICATION FOR PERMIT" (FORM C-101) FO            |                                                                                                                  |  |  |  |
| PROPOSALS.)                                                                                                                                      | 9 Well Number                                                                                                    |  |  |  |
| 1. Type of Well: Oil Well Gas Well Other Temporarily     2. Name of Operator                                                                     | 9. OGRID Number 157984                                                                                           |  |  |  |
| Occidental Permian, Ltd                                                                                                                          | -                                                                                                                |  |  |  |
| 3. Address of Operator                                                                                                                           | 10. Pool name or Wildcat                                                                                         |  |  |  |
| HCR 1 Box 90 Denver City, TX 79323<br>4. Well Location                                                                                           | Hobbs (G/SA)                                                                                                     |  |  |  |
| Unit Letter D : 660 feet from the North                                                                                                          | line and 660 feet from the West line                                                                             |  |  |  |
|                                                                                                                                                  | nge 38-E NMPM Lea County                                                                                         |  |  |  |
| 11. Elevation <i>(Show whether DR,</i>                                                                                                           |                                                                                                                  |  |  |  |
| 3604; DF                                                                                                                                         |                                                                                                                  |  |  |  |
|                                                                                                                                                  |                                                                                                                  |  |  |  |
| 12. Check Appropriate Box to Indicate Na                                                                                                         | ture of Notice, Report or Other Data                                                                             |  |  |  |
|                                                                                                                                                  | SUBSEQUENT REPORT OF:                                                                                            |  |  |  |
| E-PERMITTING <swdinjection></swdinjection>                                                                                                       |                                                                                                                  |  |  |  |
| CONVERSION RBDMS MB                                                                                                                              | COMMENCE DRILLING OPNS. P AND A                                                                                  |  |  |  |
| RETURN TO TA                                                                                                                                     | CASING/CEMENT JOB                                                                                                |  |  |  |
| CSNGENVIROCHGLOC                                                                                                                                 |                                                                                                                  |  |  |  |
| INT TO PA P&A NRP&A R                                                                                                                            | OTHER: Casing integrity test/TA status request                                                                   |  |  |  |
| <ol> <li>Describe proposed or completed operations. (Clearly state all profised starting any proposed work). SEE RULE 19.15.7.14 NMAC</li> </ol> | ertinent details, and give pertinent dates, including estimated date                                             |  |  |  |
| proposed completion or recompletion.                                                                                                             |                                                                                                                  |  |  |  |
| Date of test: 10/24/2016                                                                                                                         |                                                                                                                  |  |  |  |
| Pressure readings: Initial - 530 PSI Ending - 530 PSI                                                                                            |                                                                                                                  |  |  |  |
| Length of test: 30 minutes                                                                                                                       |                                                                                                                  |  |  |  |
| Witnessed: NO                                                                                                                                    |                                                                                                                  |  |  |  |
|                                                                                                                                                  | Tomporany                                                                                                        |  |  |  |
| This Approval o<br>Abandonment E                                                                                                                 | 1 lemporary 24/2018                                                                                              |  |  |  |
| Abandonment                                                                                                                                      | xpires_10[-1] bero                                                                                               |  |  |  |
|                                                                                                                                                  |                                                                                                                  |  |  |  |
|                                                                                                                                                  |                                                                                                                  |  |  |  |
|                                                                                                                                                  |                                                                                                                  |  |  |  |
|                                                                                                                                                  |                                                                                                                  |  |  |  |
| Spud Date: Rig Release Dat                                                                                                                       | e:                                                                                                               |  |  |  |
|                                                                                                                                                  |                                                                                                                  |  |  |  |
| I benches contify that the information above is true and complete to the be                                                                      | t of my knowledge and helief                                                                                     |  |  |  |
| I hereby certify that the information above is true and complete to the be                                                                       | st of my knowledge and benef.                                                                                    |  |  |  |
| SIGNATURE LENdy a Ohmon THTLE Admin                                                                                                              | Associate DATE 10/31/2016                                                                                        |  |  |  |
|                                                                                                                                                  | and the second |  |  |  |
| Type or print name Mondy A. Johnson E-mail address: mendy_johnson@oxy.com PHONE: 806-592-6280                                                    |                                                                                                                  |  |  |  |
| For State Use Only M / N Read Wint & Out him W/2 Day                                                                                             |                                                                                                                  |  |  |  |
| APPROVED BY: MALUA MOUNTER NUL DURUNDE DATE 1172016                                                                                              |                                                                                                                  |  |  |  |
| Conditions of Approval (if any):                                                                                                                 |                                                                                                                  |  |  |  |
| V                                                                                                                                                |                                                                                                                  |  |  |  |