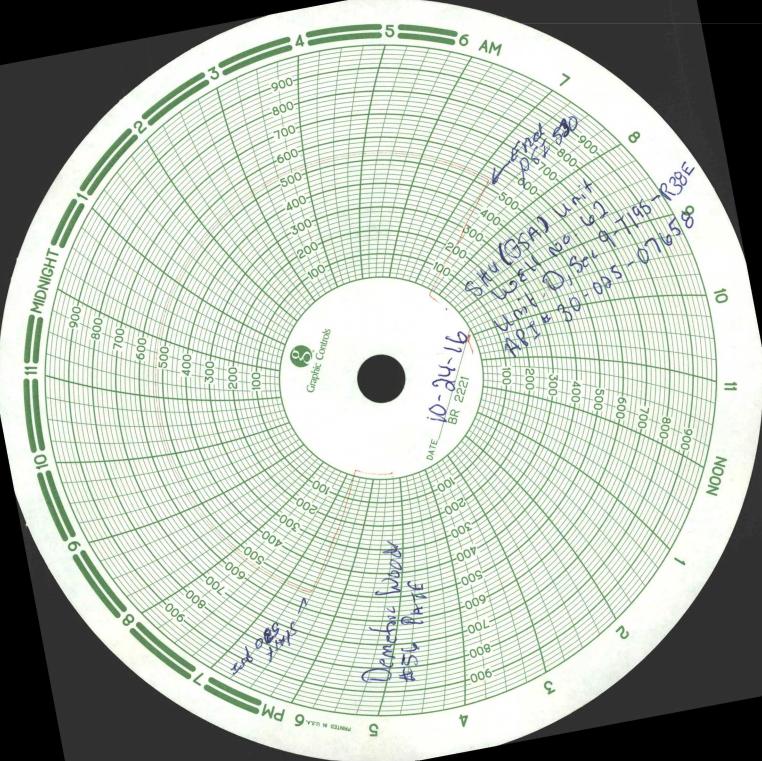

| Submit 1 Copy To Appropriate District State of New Mex                                                                                           |                                                                                                                  |  |  |  |
|--------------------------------------------------------------------------------------------------------------------------------------------------|------------------------------------------------------------------------------------------------------------------|--|--|--|
| District I – (575) 393-6161<br>Energy, Minerals and Natur<br>1625 N. French Dr., Hobbs, NM 88240<br>District II – (575) 748-1283                 | al Resources Revised July 18, 2013<br>WELL API NO.                                                               |  |  |  |
| District II - (575) 748-1283                                                                                                                     | 00 005 07050 (                                                                                                   |  |  |  |
| 811 S. First St., Artesia, NM 88210<br>District III – (505) 334-6178<br>1220 South St. France                                                    | 5. Indicate Type of Lease                                                                                        |  |  |  |
| 1000 Rio Brazos Rd., Aztec, NM 87410 Sconto Ec. NIM 97                                                                                           | STATE THE D                                                                                                      |  |  |  |
| District IV – (505) 476-3460<br>1220 S. St. Francis Dr., Santa Fe, NM<br>87505                                                                   | 6. State Oil & Gas Lease No.                                                                                     |  |  |  |
| SUNDRY NOTICES AND REPORTS ON WELLS                                                                                                              | 7. Lease Name or Unit Agreement Name                                                                             |  |  |  |
| (DO NOT USE THIS FORM FOR PROPOSALS TO DRILL OR TO DEEPEN OR PLU<br>DIFFERENT RESERVOIR. USE "APPLICATION FOR PERMIT" (FORM C-101) FO            |                                                                                                                  |  |  |  |
| PROPOSALS.)                                                                                                                                      | 9 Well Number                                                                                                    |  |  |  |
| 1. Type of Well: Oil Well Gas Well Other Temporarily     2. Name of Operator                                                                     | 9. OGRID Number 157984                                                                                           |  |  |  |
| Occidental Permian, Ltd                                                                                                                          | -                                                                                                                |  |  |  |
| 3. Address of Operator                                                                                                                           | 10. Pool name or Wildcat                                                                                         |  |  |  |
| HCR 1 Box 90 Denver City, TX 79323<br>4. Well Location                                                                                           | Hobbs (G/SA)                                                                                                     |  |  |  |
| Unit Letter D : 660 feet from the North                                                                                                          | line and 660 feet from the West line                                                                             |  |  |  |
|                                                                                                                                                  | nge 38-E NMPM Lea County                                                                                         |  |  |  |
| 11. Elevation <i>(Show whether DR,</i>                                                                                                           |                                                                                                                  |  |  |  |
| 3604; DF                                                                                                                                         |                                                                                                                  |  |  |  |
|                                                                                                                                                  |                                                                                                                  |  |  |  |
| 12. Check Appropriate Box to Indicate Na                                                                                                         | ture of Notice, Report or Other Data                                                                             |  |  |  |
|                                                                                                                                                  | SUBSEQUENT REPORT OF:                                                                                            |  |  |  |
| E-PERMITTING <swdinjection></swdinjection>                                                                                                       |                                                                                                                  |  |  |  |
| CONVERSION RBDMS MB                                                                                                                              | COMMENCE DRILLING OPNS. P AND A                                                                                  |  |  |  |
| RETURN TO TA                                                                                                                                     | CASING/CEMENT JOB                                                                                                |  |  |  |
| CSNGENVIROCHGLOC                                                                                                                                 |                                                                                                                  |  |  |  |
| INT TO PA P&A NRP&A R                                                                                                                            | OTHER: Casing integrity test/TA status request                                                                   |  |  |  |
| <ol> <li>Describe proposed or completed operations. (Clearly state all profised starting any proposed work). SEE RULE 19.15.7.14 NMAC</li> </ol> | ertinent details, and give pertinent dates, including estimated date                                             |  |  |  |
| proposed completion or recompletion.                                                                                                             |                                                                                                                  |  |  |  |
| Date of test: 10/24/2016                                                                                                                         |                                                                                                                  |  |  |  |
| Pressure readings: Initial - 530 PSI Ending - 530 PSI                                                                                            |                                                                                                                  |  |  |  |
| Length of test: 30 minutes                                                                                                                       |                                                                                                                  |  |  |  |
| Witnessed: NO                                                                                                                                    |                                                                                                                  |  |  |  |
|                                                                                                                                                  | Tomporany                                                                                                        |  |  |  |
| This Approval o<br>Abandonment E                                                                                                                 | 1 lemporary 24/2018                                                                                              |  |  |  |
| Abandonment                                                                                                                                      | xpires_10[-1] bero                                                                                               |  |  |  |
|                                                                                                                                                  |                                                                                                                  |  |  |  |
|                                                                                                                                                  |                                                                                                                  |  |  |  |
|                                                                                                                                                  |                                                                                                                  |  |  |  |
|                                                                                                                                                  |                                                                                                                  |  |  |  |
| Spud Date: Rig Release Dat                                                                                                                       | e:                                                                                                               |  |  |  |
|                                                                                                                                                  |                                                                                                                  |  |  |  |
| I benches contify that the information above is true and complete to the be                                                                      | t of my knowledge and helief                                                                                     |  |  |  |
| I hereby certify that the information above is true and complete to the be                                                                       | st of my knowledge and benef.                                                                                    |  |  |  |
| SIGNATURE LENdy a Ohmon THTLE Admin                                                                                                              | Associate DATE 10/31/2016                                                                                        |  |  |  |
|                                                                                                                                                  | and the second |  |  |  |
| Type or print name Mondy A. Johnson E-mail address: mendy_johnson@oxy.com PHONE: 806-592-6280                                                    |                                                                                                                  |  |  |  |
| For State Use Only M / N Read Wint & Out him W/2 Day                                                                                             |                                                                                                                  |  |  |  |
| APPROVED BY: MALUA MOUNTER NUL DURUNDE DATE 1172016                                                                                              |                                                                                                                  |  |  |  |
| Conditions of Approval (if any):                                                                                                                 |                                                                                                                  |  |  |  |
| V                                                                                                                                                |                                                                                                                  |  |  |  |