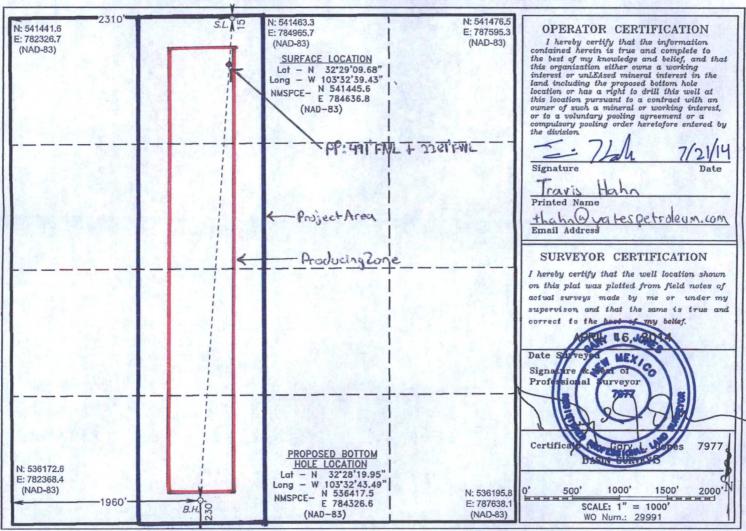

Now Mexico 87505

Revisea District Office

Form C-102

☐ AMENDED REPORT

WELL LOCATION AND ACREAGE DEDICATION PLAT

| API Number<br>30-025-42729 | Pool Code | Pool Code Pool Na Wildcot: Boxe |                |  |
|----------------------------|-----------|---------------------------------|----------------|--|
| Property Code              | DATE BTB  | Well Number<br>6H               |                |  |
| OGRID No.<br>025575        |           | ator Name<br>CUM CORPORATION    | Elevation 3796 |  |

## Surface Location

| UL or lot No. | Section<br>14 | Township 21 S | Range<br>33 E | Lot Idn  | Feet from the     | North/South line NORTH | Feet from the 2310 | East/West line<br>WEST | County |
|---------------|---------------|---------------|---------------|----------|-------------------|------------------------|--------------------|------------------------|--------|
|               |               |               | Bottom        | Hole Loc | eation If Diffe   | erent From Sur         | face               |                        | No.    |
| UL or lot No. | Section<br>14 | Township 21 S | Range<br>33 E | Lot Idn  | Feet from the 230 | North/South line       | Feet from the 1960 | East/West line<br>WEST | County |

Dedicated Acres | Joint or Infill | Consolidation Code Order No. (

NO ALLOWABLE WILL BE ASSIGNED TO THIS COMPLETION UNTIL ALL INTERESTS HAVE BEEN CONSOLIDATED OR A NON-STANDARD UNIT HAS BEEN APPROVED BY THE DIVISION