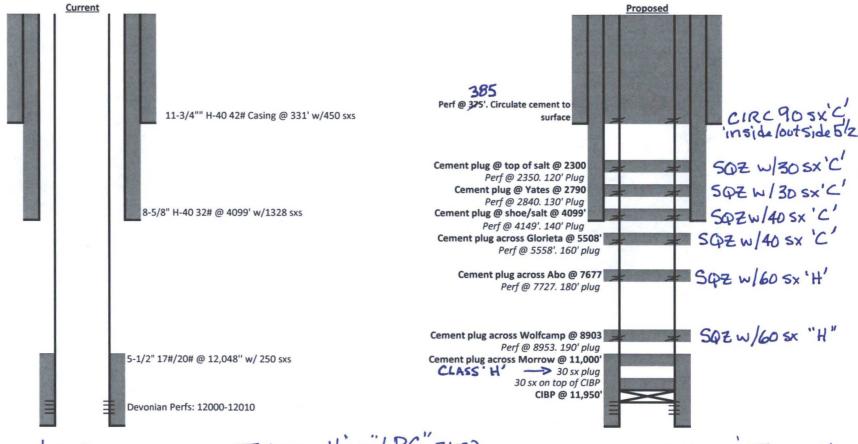

Reliance Energy Federal D-2 As of: 10/10/2016 Sec 31, T9S, R36E Lea Co. New Mexico 30-025-03623

CONTACT BLM OCD
24 HRS PRIOR
TO BEGINNING
OPERATIONS

This well in "LPC" area.

Cut off wellhead 3 below ground, verify cement to surface all strings, install below ground marker as per BLM regulations.

WOC & TAG all perf : Squeeze Spot Mud Laden Fluid betweenall plugs.