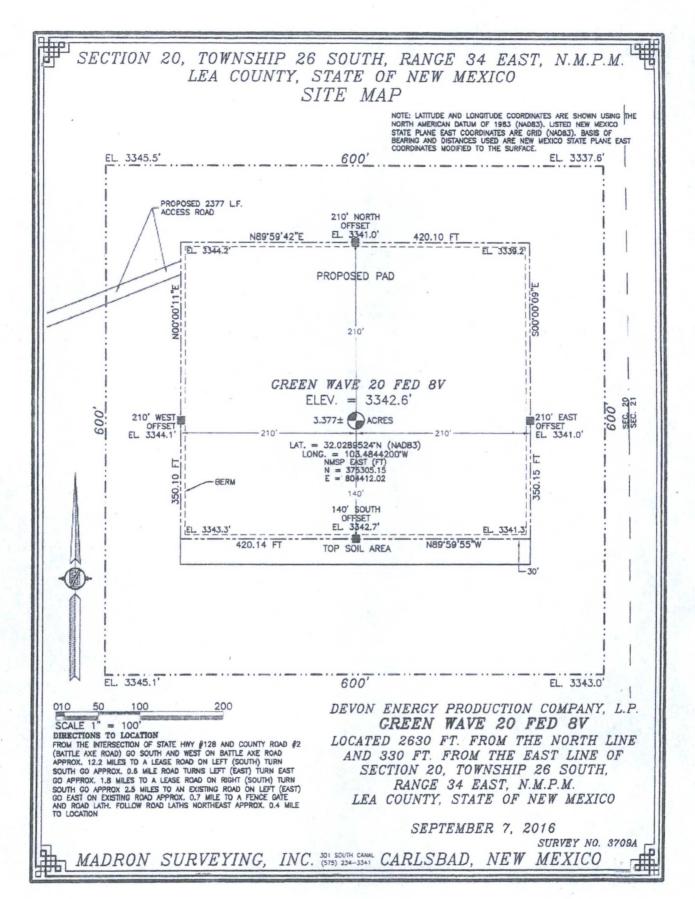

#### WELL LOCATION AND ACREAGE DEDICATION PLAT

| The fact of a second | API Number )-025-43 | -                | Pool Code<br>98210 |                                                     |                    |                             |                   |                     |                  |  |  |  |
|----------------------|---------------------|------------------|--------------------|-----------------------------------------------------|--------------------|-----------------------------|-------------------|---------------------|------------------|--|--|--|
|                      |                     |                  |                    |                                                     |                    | Property Name N WAVE 20 FED |                   |                     |                  |  |  |  |
| 'OGRID 6137          |                     |                  | DEV                | Operator Name DEVON ENERGY PRODUCTION COMPANY, L.P. |                    |                             |                   |                     | Elevation 3342.6 |  |  |  |
|                      |                     |                  |                    |                                                     | 10 Surface         | Location                    |                   |                     |                  |  |  |  |
| UL or lot no.        | Section 20          | Township<br>26 S | Range<br>34 E      | Lot Idn                                             | Feet from the 2630 | North/South line NORTH      | Feet from the 330 | East/West line EAST | County<br>LEA    |  |  |  |
|                      |                     |                  | " Bo               | tom Hole                                            | e Location If      | Different From              | m Surface         |                     |                  |  |  |  |
| UL or lot no.        | Section             | Township         | Range              | Lot Idn                                             | Feet from the      | North/South line            | Feet from the     | East/West line      | County           |  |  |  |