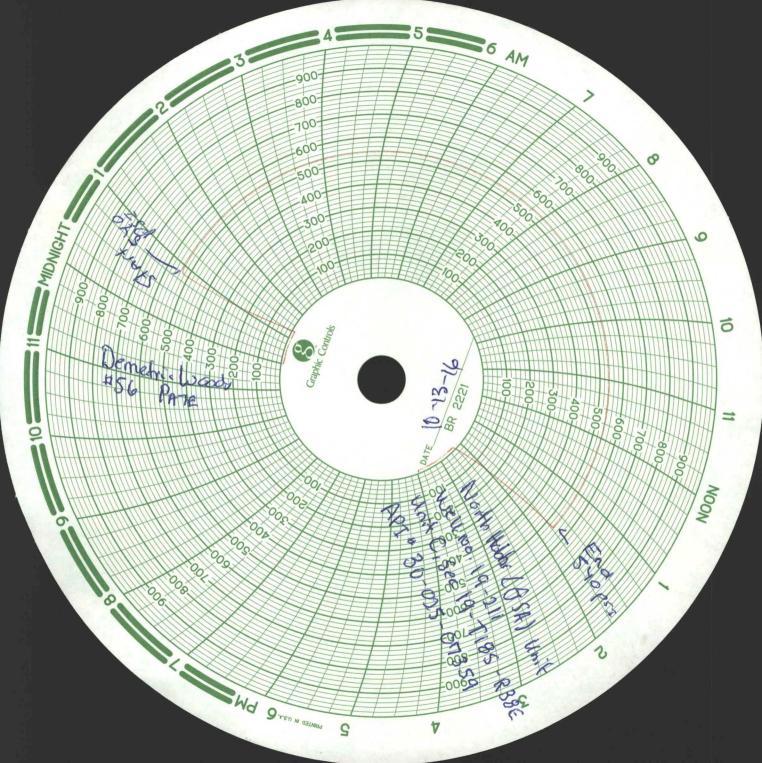

| Submit 1 Copy To Appropriate District State of New Mexico                                                                                                                                                                                                                      | Form C-103                                                                                                            |  |
|--------------------------------------------------------------------------------------------------------------------------------------------------------------------------------------------------------------------------------------------------------------------------------|-----------------------------------------------------------------------------------------------------------------------|--|
| District I – (575) 393-6161<br>Energy, Minerals and Natural Resources<br>District II – (575) 748-1283                                                                                                                                                                          | Revised July 18, 2013<br>WELL API NO.<br>30-025-07359                                                                 |  |
| 811 S. First St., Artesia, NM 88210 OIL CONSERVATION DIVISION                                                                                                                                                                                                                  | 5. Indicate Type of Lease                                                                                             |  |
| 1000 Rio Brazos Rd., Aztec, NM 87410                                                                                                                                                                                                                                           | STATE FEE A                                                                                                           |  |
| District IV – (505) 476-3460<br>1220 S. St. Francis Dr., Santa Fe, <b>MECEIVED</b><br>87505                                                                                                                                                                                    | 6. State Off & Gas Lease No.                                                                                          |  |
| SUNDRY NOTICES AND REPORTS ON WELLS<br>(DO NOT USE THIS FORM FOR PROPOSALS TO DRILL OR TO DEEPEN OR PLUG BACK TO A<br>DIFFERENT RESERVOIR. USE "APPLICATION FOR PERMIT" (FORM C-101) FOR SUCH<br>PROPOSALS.)<br>1. Type of Well: Oil Well Gas Well Other Temporarily Abandoned | <ul> <li>7. Lease Name or Unit Agreement Name</li> <li>North Hobbs (G/SA) Unit</li> <li>8. Well Number 211</li> </ul> |  |
| 2. Name of Operator<br>Occidental Permian, Ltd                                                                                                                                                                                                                                 | 9. OGRID Number 157984                                                                                                |  |
| 3. Address of Operator                                                                                                                                                                                                                                                         | 10. Pool name or Wildcat                                                                                              |  |
| HCR 1 Box 90 Denver City, TX 79323                                                                                                                                                                                                                                             | Hobbs (G/SA)                                                                                                          |  |
| 4. Well Location                                                                                                                                                                                                                                                               |                                                                                                                       |  |
| Unit Letter C : 1309 feet from the North line and 2                                                                                                                                                                                                                            |                                                                                                                       |  |
| Section 19 Township 18-S Range 38-E<br>11. Elevation (Show whether DR, RKB, RT, GR, etc.                                                                                                                                                                                       | NMPM Lea County                                                                                                       |  |
| 3651' GL                                                                                                                                                                                                                                                                       |                                                                                                                       |  |
|                                                                                                                                                                                                                                                                                |                                                                                                                       |  |
| 12. Check Appropriate Box to Indicate Nature of Notice,                                                                                                                                                                                                                        | Report or Other Data                                                                                                  |  |
| CONVERSION                                                                                                                                                                                                                                                                     | ILLING OPNS. P AND A                                                                                                  |  |
| Pressure readings: Initial - 540 PSI Ending - 540 PSI<br>Length of test: 30 minutes                                                                                                                                                                                            |                                                                                                                       |  |
| Witnessed: NO                                                                                                                                                                                                                                                                  |                                                                                                                       |  |
| This Approval of Temporary Abandonment Expires 10/13/                                                                                                                                                                                                                          | 2018                                                                                                                  |  |
|                                                                                                                                                                                                                                                                                |                                                                                                                       |  |
|                                                                                                                                                                                                                                                                                |                                                                                                                       |  |
|                                                                                                                                                                                                                                                                                |                                                                                                                       |  |
|                                                                                                                                                                                                                                                                                |                                                                                                                       |  |
| Spud Date: Rig Release Date:                                                                                                                                                                                                                                                   |                                                                                                                       |  |
|                                                                                                                                                                                                                                                                                |                                                                                                                       |  |
| I hereby certify that the information above is true and complete to the best of my knowledg                                                                                                                                                                                    | e and belief.                                                                                                         |  |
| $\mathcal{T}$                                                                                                                                                                                                                                                                  |                                                                                                                       |  |
| SIGNATURE LADY ( Phone TITLE Admin. Associate                                                                                                                                                                                                                                  | DATE 10/31/2016                                                                                                       |  |
| Type or print name Mendy A. Johnson E-mail address: mendy_johnso                                                                                                                                                                                                               | on@oxy.com PHONE: 806-592-6280                                                                                        |  |
| For State Use Only Mal MR. Dit S                                                                                                                                                                                                                                               | ulalance                                                                                                              |  |
| APPROVED BY: Maley A Drown THELE Dist. Sup<br>Conditions of Approval (if any):                                                                                                                                                                                                 | WWOLDATE 11972016                                                                                                     |  |