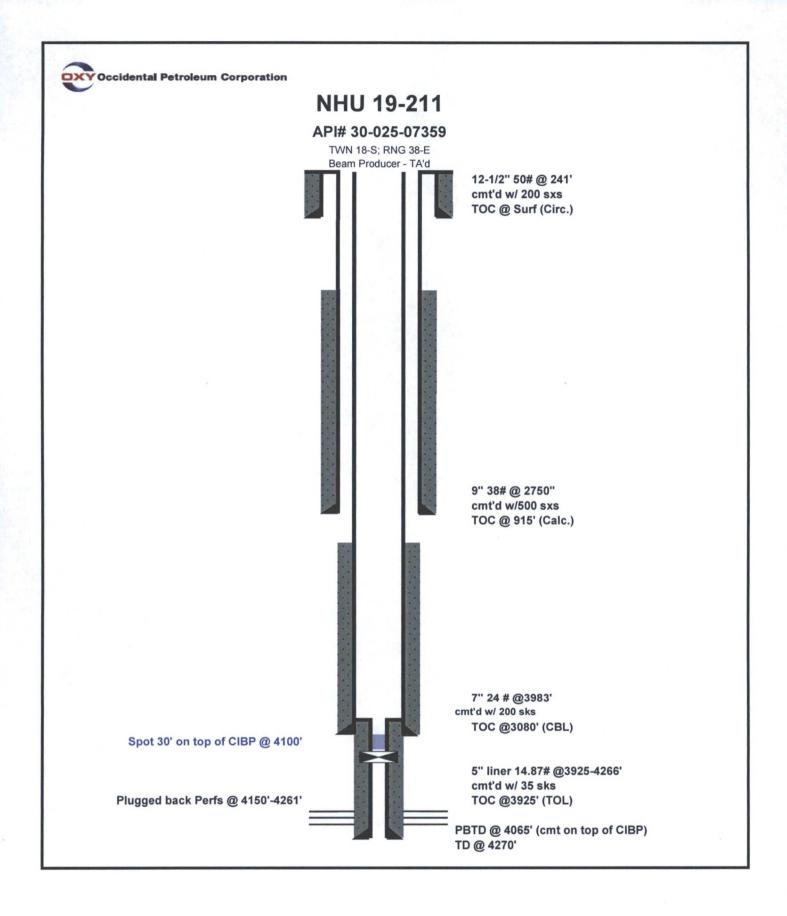

| Submit 1 Copy To Appropriate District State of New Mexico                                                                                                                                                                                                                      | Form C-103                                                                                                            |  |
|--------------------------------------------------------------------------------------------------------------------------------------------------------------------------------------------------------------------------------------------------------------------------------|-----------------------------------------------------------------------------------------------------------------------|--|
| District I – (575) 393-6161<br>Energy, Minerals and Natural Resources<br>District II – (575) 748-1283                                                                                                                                                                          | Revised July 18, 2013<br>WELL API NO.<br>30-025-07359                                                                 |  |
| 811 S. First St., Artesia, NM 88210 OIL CONSERVATION DIVISION                                                                                                                                                                                                                  | 5. Indicate Type of Lease                                                                                             |  |
| 1000 Rio Brazos Rd., Aztec, NM 87410                                                                                                                                                                                                                                           | STATE FEE A                                                                                                           |  |
| District IV – (505) 476-3460<br>1220 S. St. Francis Dr., Santa Fe, <b>MECEIVED</b><br>87505                                                                                                                                                                                    | 6. State Off & Gas Lease No.                                                                                          |  |
| SUNDRY NOTICES AND REPORTS ON WELLS<br>(DO NOT USE THIS FORM FOR PROPOSALS TO DRILL OR TO DEEPEN OR PLUG BACK TO A<br>DIFFERENT RESERVOIR. USE "APPLICATION FOR PERMIT" (FORM C-101) FOR SUCH<br>PROPOSALS.)<br>1. Type of Well: Oil Well Gas Well Other Temporarily Abandoned | <ul> <li>7. Lease Name or Unit Agreement Name</li> <li>North Hobbs (G/SA) Unit</li> <li>8. Well Number 211</li> </ul> |  |
| 2. Name of Operator<br>Occidental Permian, Ltd                                                                                                                                                                                                                                 | 9. OGRID Number 157984                                                                                                |  |
| 3. Address of Operator                                                                                                                                                                                                                                                         | 10. Pool name or Wildcat                                                                                              |  |
| HCR 1 Box 90 Denver City, TX 79323                                                                                                                                                                                                                                             | Hobbs (G/SA)                                                                                                          |  |
| 4. Well Location                                                                                                                                                                                                                                                               |                                                                                                                       |  |
| Unit Letter C : 1309 feet from the North line and 2                                                                                                                                                                                                                            |                                                                                                                       |  |
| Section 19 Township 18-S Range 38-E<br>11. Elevation (Show whether DR, RKB, RT, GR, etc.                                                                                                                                                                                       | NMPM Lea County                                                                                                       |  |
| 3651' GL                                                                                                                                                                                                                                                                       |                                                                                                                       |  |
|                                                                                                                                                                                                                                                                                |                                                                                                                       |  |
| 12. Check Appropriate Box to Indicate Nature of Notice,                                                                                                                                                                                                                        | Report or Other Data                                                                                                  |  |
| CONVERSION                                                                                                                                                                                                                                                                     | ILLING OPNS. P AND A                                                                                                  |  |
| Pressure readings: Initial - 540 PSI Ending - 540 PSI<br>Length of test: 30 minutes                                                                                                                                                                                            |                                                                                                                       |  |
| Witnessed: NO                                                                                                                                                                                                                                                                  |                                                                                                                       |  |
| This Approval of Temporary Abandonment Expires 10/13/                                                                                                                                                                                                                          | 2018                                                                                                                  |  |
|                                                                                                                                                                                                                                                                                |                                                                                                                       |  |
|                                                                                                                                                                                                                                                                                |                                                                                                                       |  |
|                                                                                                                                                                                                                                                                                |                                                                                                                       |  |
|                                                                                                                                                                                                                                                                                |                                                                                                                       |  |
| Spud Date: Rig Release Date:                                                                                                                                                                                                                                                   |                                                                                                                       |  |
|                                                                                                                                                                                                                                                                                |                                                                                                                       |  |
| I hereby certify that the information above is true and complete to the best of my knowledg                                                                                                                                                                                    | e and belief.                                                                                                         |  |
| $\mathcal{T}$                                                                                                                                                                                                                                                                  |                                                                                                                       |  |
| SIGNATURE LADY ( Phone TITLE Admin. Associate                                                                                                                                                                                                                                  | DATE 10/31/2016                                                                                                       |  |
| Type or print name Mendy A. Johnson E-mail address: mendy_johnso                                                                                                                                                                                                               | on@oxy.com PHONE: 806-592-6280                                                                                        |  |
| For State Use Only Mal MR. Dit S                                                                                                                                                                                                                                               | ulalance                                                                                                              |  |
| APPROVED BY: Maley A Drown THELE Dist. Sup<br>Conditions of Approval (if any):                                                                                                                                                                                                 | WWOLDATE 11972016                                                                                                     |  |