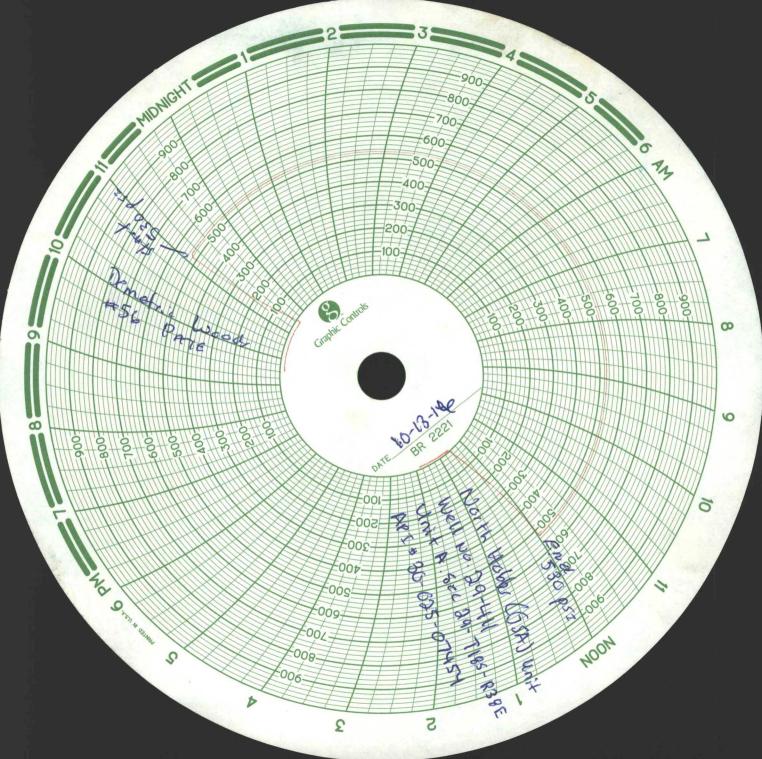

| tate all pertinent details, and give pertinent dates, including estimated date NMAC. For Multiple Completions: Attach wellbore diagram of PSI  PSI  Pal of Temporary 13 2018  ease Date:  to the best of my knowledge and belief.  Admin. Associate DATE 10/31/2016 |  |  |  |



## NHU 29-411

API# 30-025-07454





## American Valve & Meter, Inc.

## 1113 W. BROADWAY

## P.O. BOX 166 HOBBS, NM 88240

| T0: Pate       | Trucking              |                                            |            | DATE: 06/23 | /16   |  |
|----------------|-----------------------|--------------------------------------------|------------|-------------|-------|--|
| This is to d   | certify that:         |                                            |            |             |       |  |
| I, Tony Flores |                       | Technician for American Valve & Meter Inc. |            |             |       |  |
| has check      | ed the calibration of | the following i                            | nstrument. |             |       |  |
| 8"_Press       | ure recorder          |