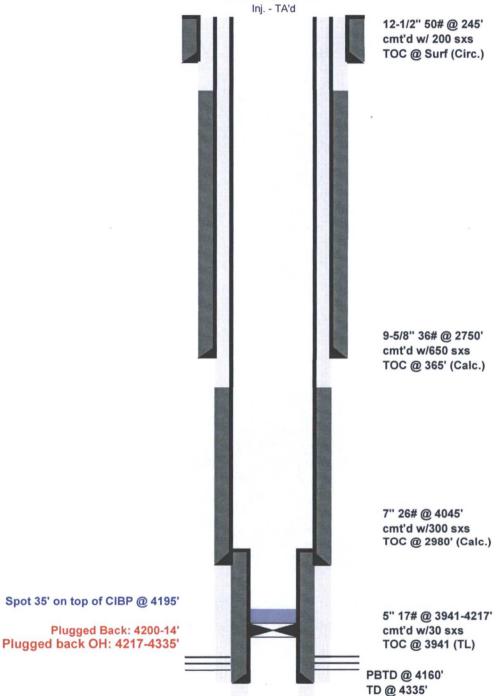

| tate all pertinent details, and give pertinent dates, including estimated date NMAC. For Multiple Completions: Attach wellbore diagram of PSI  PSI  Pal of Temporary 13 2018  ease Date:  to the best of my knowledge and belief.  Admin. Associate DATE 10/31/2016 |  |  |  |



## NHU 29-411

API# 30-025-07454





## American Valve & Meter, Inc.

## 1113 W. BROADWAY

## P.O. BOX 166 HOBBS, NM 88240

| T0: Pate       | Trucking              |                                            |            | DATE: 06/23 | /16   |  |
|----------------|-----------------------|--------------------------------------------|------------|-------------|-------|--|
| This is to d   | certify that:         |                                            |            |             |       |  |
| I, Tony Flores |                       | Technician for American Valve & Meter Inc. |            |             |       |  |
| has check      | ed the calibration of | the following i                            | nstrument. |             |       |  |
| 8"_Press       | ure recorder          |