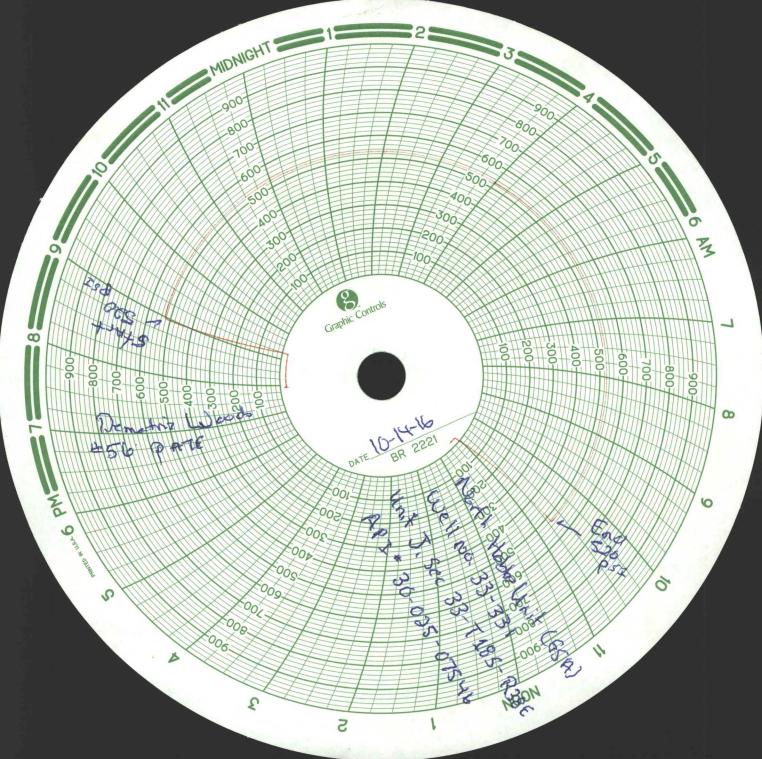

| Submit 1 Copy To Appropriate District State of New Mexico                                                                                                                                     | Form C-103                                      |  |  |  |  |
|-----------------------------------------------------------------------------------------------------------------------------------------------------------------------------------------------|-------------------------------------------------|--|--|--|--|
| Office Energy Minerals and Network Becourses                                                                                                                                                  | Revised July 18, 2013                           |  |  |  |  |
| District I – (575) 393-6161 Energy, Minerals and Natural Resources                                                                                                                            | WELL API NO.                                    |  |  |  |  |
| District II - (575) 748-1283<br>OIL CONSERVATION DIVISION                                                                                                                                     | 30-025-07546                                    |  |  |  |  |
| $\frac{\text{District III} - (505) 334-6178}{1000 \text{ Rio Brazos Rd., Aztec, NM 87410}} \xrightarrow{\text{NOV}} 0.4 2016 1220 \text{ South St. Francis Dr.} \\ \text{Santa Fe, NM 87505}$ | 5. Indicate Type of Lease<br>STATE STATE FEE    |  |  |  |  |
| 1000 Rio Brazos Rd., Aztec, NM 87410 V 22016<br>District IV - (505) 476-3460 Santa Fe, NM 87505                                                                                               | 6. State Oil & Gas Lease No.                    |  |  |  |  |
| 1220 S. St. Francis Dr., Santa Fe, NMD CONTRACTOR                                                                                                                                             |                                                 |  |  |  |  |
| 87505<br>SUNDRY NOTICES AND REPORTS ON WELLS                                                                                                                                                  | 7. Lease Name or Unit Agreement Name            |  |  |  |  |
| (DO NOT USE THIS FORM FOR PROPOSALS TO DRILL OR TO DEEPEN OR PLUG BACK TO A                                                                                                                   | North Hobbs (G/SA) Unit                         |  |  |  |  |
| DIFFERENT RESERVOIR. USE "APPLICATION FOR PERMIT" (FORM C-101) FOR SUCH<br>PROPOSALS.)                                                                                                        | 8. Well Number 331                              |  |  |  |  |
| 1. Type of Well: Oil Well Gas Well Other Temporarily Abandoned                                                                                                                                |                                                 |  |  |  |  |
| 2. Name of Operator<br>Occidental Permian, Ltd                                                                                                                                                |                                                 |  |  |  |  |
| 3. Address of Operator                                                                                                                                                                        | 10. Pool name or Wildcat                        |  |  |  |  |
| HCR 1 Box 90 Denver City, TX 79323                                                                                                                                                            | Hobbs (G/SA)                                    |  |  |  |  |
| 4. Well Location                                                                                                                                                                              | inconstruction front from the Foot              |  |  |  |  |
|                                                                                                                                                                                               | 1780 feet from the East line<br>NMPM Lea County |  |  |  |  |
| Section 33 Township 18-S Range 38-E<br>11. Elevation (Show whether DR, RKB, RT, GR, etc.                                                                                                      |                                                 |  |  |  |  |
| 3644' GR                                                                                                                                                                                      |                                                 |  |  |  |  |
|                                                                                                                                                                                               |                                                 |  |  |  |  |
| 12. Check Appropriate Box to Indicate Nature of Notice,                                                                                                                                       | Report or Other Data                            |  |  |  |  |
| E-PERMITTING <swdinjection>SUB</swdinjection>                                                                                                                                                 | SEQUENT REPORT OF:                              |  |  |  |  |
| CONVERSION RBDMS AB ] REMEDIAL WOR                                                                                                                                                            |                                                 |  |  |  |  |
| RETURN TO TA PN ] COMMENCE DR                                                                                                                                                                 | ILLING OPNS. P AND A                            |  |  |  |  |
| CSNG ENVIROCHG LOC ] CASING/CEMEN                                                                                                                                                             | Т ЈОВ                                           |  |  |  |  |
| INT TO PA P&A NR P&A R                                                                                                                                                                        |                                                 |  |  |  |  |
|                                                                                                                                                                                               | integrity test/TA status request                |  |  |  |  |
| 13. Describe proposed or completed operations. (Clearly state all pertinent details, and give pertinent dates, including estimated date                                                       |                                                 |  |  |  |  |
| of starting any proposed work). SEE RULE 19.15.7.14 NMAC. For Multiple Completions: Attach wellbore diagram of                                                                                |                                                 |  |  |  |  |
| proposed completion or recompletion.                                                                                                                                                          |                                                 |  |  |  |  |
|                                                                                                                                                                                               |                                                 |  |  |  |  |
| Date of test: 10/14/2016                                                                                                                                                                      |                                                 |  |  |  |  |
| Pressure readings: Initial - 520 PSI Ending - 520 PSI                                                                                                                                         |                                                 |  |  |  |  |
| Length of test: 30 minutes                                                                                                                                                                    |                                                 |  |  |  |  |
| Witnessed: NO This Approval of Temporary                                                                                                                                                      |                                                 |  |  |  |  |
| Abandonment Expires 10/14/2019                                                                                                                                                                |                                                 |  |  |  |  |
|                                                                                                                                                                                               |                                                 |  |  |  |  |
|                                                                                                                                                                                               |                                                 |  |  |  |  |
|                                                                                                                                                                                               |                                                 |  |  |  |  |
|                                                                                                                                                                                               |                                                 |  |  |  |  |
| Spud Date: Rig Release Date:                                                                                                                                                                  |                                                 |  |  |  |  |
|                                                                                                                                                                                               |                                                 |  |  |  |  |
|                                                                                                                                                                                               | 11.11.0                                         |  |  |  |  |
| I hereby certify that the information above is true and complete to the best of my knowledge                                                                                                  | ge and belief.                                  |  |  |  |  |
| mand () Cabas                                                                                                                                                                                 |                                                 |  |  |  |  |
| SIGNATURE UNDER TITLE Admin. Associate DATE 10/31/2016                                                                                                                                        |                                                 |  |  |  |  |
| Type or print name Mendy A. Johnson E-mail address: mendy_johnson@oxy.com PHONE: 806-592-6280                                                                                                 |                                                 |  |  |  |  |
| Type or print name Mendy A. Johnson E-mail address: mendy_johnson@oxy.com PHONE: 806-592-6280                                                                                                 |                                                 |  |  |  |  |
| MAL MEANING Dist Souther Illalant                                                                                                                                                             |                                                 |  |  |  |  |
| APPROVED BY: MULLA DIOWAPITLE DISL. Supervision DATE 11/9/2016                                                                                                                                |                                                 |  |  |  |  |
| Conditions of Approval (if any):                                                                                                                                                              |                                                 |  |  |  |  |