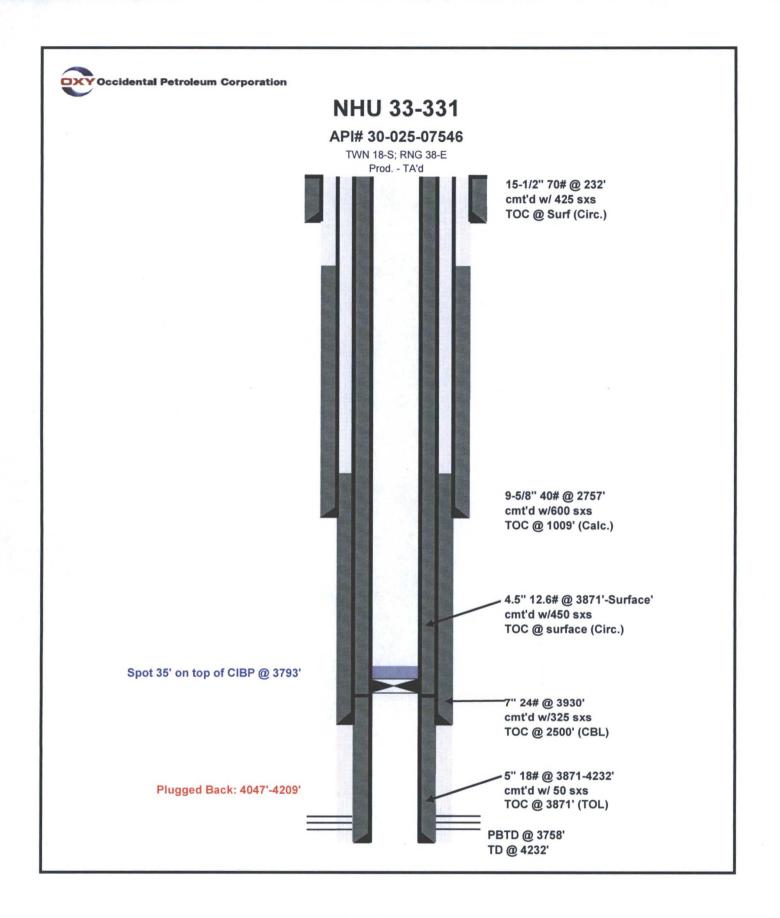

| Submit 1 Copy To Appropriate District State of New Mexico                                                                                                                                     | Form C-103                                      |  |  |  |  |
|-----------------------------------------------------------------------------------------------------------------------------------------------------------------------------------------------|-------------------------------------------------|--|--|--|--|
| Office Energy Minerals and Network Becourses                                                                                                                                                  | Revised July 18, 2013                           |  |  |  |  |
| District I – (575) 393-6161 Energy, Minerals and Natural Resources                                                                                                                            | WELL API NO.                                    |  |  |  |  |
| District II - (575) 748-1283<br>OIL CONSERVATION DIVISION                                                                                                                                     | 30-025-07546                                    |  |  |  |  |
| $\frac{\text{District III} - (505) 334-6178}{1000 \text{ Rio Brazos Rd., Aztec, NM 87410}} \xrightarrow{\text{NOV}} 0.4 2016 1220 \text{ South St. Francis Dr.} \\ \text{Santa Fe, NM 87505}$ | 5. Indicate Type of Lease<br>STATE STATE FEE    |  |  |  |  |
| 1000 Rio Brazos Rd., Aztec, NM 87410 V 22016<br>District IV - (505) 476-3460 Santa Fe, NM 87505                                                                                               | 6. State Oil & Gas Lease No.                    |  |  |  |  |
| 1220 S. St. Francis Dr., Santa Fe, NMD CONTRACTOR                                                                                                                                             |                                                 |  |  |  |  |
| 87505<br>SUNDRY NOTICES AND REPORTS ON WELLS                                                                                                                                                  | 7. Lease Name or Unit Agreement Name            |  |  |  |  |
| (DO NOT USE THIS FORM FOR PROPOSALS TO DRILL OR TO DEEPEN OR PLUG BACK TO A                                                                                                                   | North Hobbs (G/SA) Unit                         |  |  |  |  |
| DIFFERENT RESERVOIR. USE "APPLICATION FOR PERMIT" (FORM C-101) FOR SUCH<br>PROPOSALS.)                                                                                                        | 8. Well Number 331                              |  |  |  |  |
| 1. Type of Well: Oil Well Gas Well Other Temporarily Abandoned                                                                                                                                |                                                 |  |  |  |  |
| 2. Name of Operator<br>Occidental Permian, Ltd                                                                                                                                                |                                                 |  |  |  |  |
| 3. Address of Operator                                                                                                                                                                        | 10. Pool name or Wildcat                        |  |  |  |  |
| HCR 1 Box 90 Denver City, TX 79323                                                                                                                                                            | Hobbs (G/SA)                                    |  |  |  |  |
| 4. Well Location                                                                                                                                                                              | inconstruction front from the Foot              |  |  |  |  |
|                                                                                                                                                                                               | 1780 feet from the East line<br>NMPM Lea County |  |  |  |  |
| Section 33 Township 18-S Range 38-E<br>11. Elevation (Show whether DR, RKB, RT, GR, etc.                                                                                                      |                                                 |  |  |  |  |
| 3644' GR                                                                                                                                                                                      |                                                 |  |  |  |  |
|                                                                                                                                                                                               |                                                 |  |  |  |  |
| 12. Check Appropriate Box to Indicate Nature of Notice,                                                                                                                                       | Report or Other Data                            |  |  |  |  |
| E-PERMITTING <swdinjection>SUB</swdinjection>                                                                                                                                                 | SEQUENT REPORT OF:                              |  |  |  |  |
| CONVERSION RBDMS AB ] REMEDIAL WOR                                                                                                                                                            |                                                 |  |  |  |  |
| RETURN TO TA PN ] COMMENCE DR                                                                                                                                                                 | ILLING OPNS. P AND A                            |  |  |  |  |
| CSNG ENVIROCHG LOC ] CASING/CEMEN                                                                                                                                                             | Т ЈОВ                                           |  |  |  |  |
| INT TO PA P&A NR P&A R                                                                                                                                                                        |                                                 |  |  |  |  |
|                                                                                                                                                                                               | integrity test/TA status request                |  |  |  |  |
| 13. Describe proposed or completed operations. (Clearly state all pertinent details, and give pertinent dates, including estimated date                                                       |                                                 |  |  |  |  |
| of starting any proposed work). SEE RULE 19.15.7.14 NMAC. For Multiple Completions: Attach wellbore diagram of                                                                                |                                                 |  |  |  |  |
| proposed completion or recompletion.                                                                                                                                                          |                                                 |  |  |  |  |
|                                                                                                                                                                                               |                                                 |  |  |  |  |
| Date of test: 10/14/2016                                                                                                                                                                      |                                                 |  |  |  |  |
| Pressure readings: Initial - 520 PSI Ending - 520 PSI                                                                                                                                         |                                                 |  |  |  |  |
| Length of test: 30 minutes                                                                                                                                                                    |                                                 |  |  |  |  |
| Witnessed: NO This Approval of Temporary                                                                                                                                                      |                                                 |  |  |  |  |
| Abandonment Expires 10/14/2019                                                                                                                                                                |                                                 |  |  |  |  |
|                                                                                                                                                                                               |                                                 |  |  |  |  |
|                                                                                                                                                                                               |                                                 |  |  |  |  |
|                                                                                                                                                                                               |                                                 |  |  |  |  |
|                                                                                                                                                                                               |                                                 |  |  |  |  |
| Spud Date: Rig Release Date:                                                                                                                                                                  |                                                 |  |  |  |  |
|                                                                                                                                                                                               |                                                 |  |  |  |  |
|                                                                                                                                                                                               | 11.11.0                                         |  |  |  |  |
| I hereby certify that the information above is true and complete to the best of my knowledge                                                                                                  | ge and belief.                                  |  |  |  |  |
| mand () Cabas                                                                                                                                                                                 |                                                 |  |  |  |  |
| SIGNATURE UNDER TITLE Admin. Associate DATE 10/31/2016                                                                                                                                        |                                                 |  |  |  |  |
| Type or print name Mendy A. Johnson E-mail address: mendy_johnson@oxy.com PHONE: 806-592-6280                                                                                                 |                                                 |  |  |  |  |
| Type or print name Mendy A. Johnson E-mail address: mendy_johnson@oxy.com PHONE: 806-592-6280                                                                                                 |                                                 |  |  |  |  |
| MAL MEANING Dist Souther Illalant                                                                                                                                                             |                                                 |  |  |  |  |
| APPROVED BY: MULLA DIOWAPITLE DISL. Supervision DATE 11/9/2016                                                                                                                                |                                                 |  |  |  |  |
| Conditions of Approval (if any):                                                                                                                                                              |                                                 |  |  |  |  |