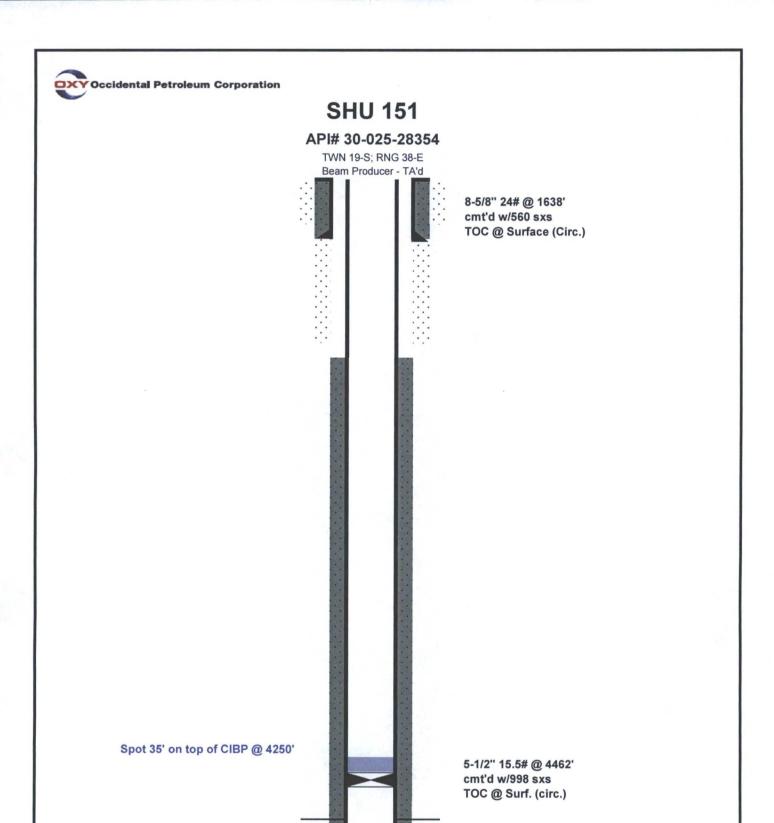

| Submit 1 Copy To Appropriate District Office State of New Mexico                                                                                                                                              | Form C-103                                 |  |  |  |
|---------------------------------------------------------------------------------------------------------------------------------------------------------------------------------------------------------------|--------------------------------------------|--|--|--|
| District I – (575) 393-6161 Energy, Minerals and Natural Resou                                                                                                                                                | rces Revised July 18, 2013                 |  |  |  |
| 1625 N. French Dr., Hobbs, NM 88240  District II – (575) 748-1283                                                                                                                                             | WELL API NO.<br>30-025-28354               |  |  |  |
| OH CONSERVATION DIVISION                                                                                                                                                                                      | ON 50-025-26554  5. Indicate Type of Lease |  |  |  |
| District III - (505) 334-6178 1000 Rio Brazos Rd., Aztec, NM 87410 1220 South St. Francis Dr.                                                                                                                 | STATE FEE                                  |  |  |  |
| District IV – (505) 476-3460 Santa Fe, NM 87505                                                                                                                                                               | 6. State Oil & Gas Lease No.               |  |  |  |
| SUNDRY NOTICES AND REPORTS ON WELLS                                                                                                                                                                           | 7. Lease Name or Unit Agreement Name       |  |  |  |
| (DO NOT USE THIS FORM FOR PROPOSALS TO DRILL OR TO DEEPEN OR PLUG BACK TO DIFFERENT RESERVOIR. USE "APPLICATION FOR PERMIT" (FORM C-101) FOR SUCH PROPOSALS.)                                                 | South Hobbs (G/SA) Unit                    |  |  |  |
| 1. Type of Well: Oil Well Gas Well Other Temporarily Abando                                                                                                                                                   | ned 8. Well Number 151                     |  |  |  |
| Name of Operator     Occidental Permian, Ltd                                                                                                                                                                  | 9. OGRID Number 157984                     |  |  |  |
| 3. Address of Operator                                                                                                                                                                                        | 10. Pool name or Wildcat                   |  |  |  |
| HCR 1 Box 90 Denver City, TX 79323                                                                                                                                                                            | Hobbs (G/SA)                               |  |  |  |
| 4. Well Location                                                                                                                                                                                              |                                            |  |  |  |
|                                                                                                                                                                                                               | and 2410 feet from the East line           |  |  |  |
|                                                                                                                                                                                                               | 8-E NMPM Lea County                        |  |  |  |
| 11. Elevation (Show whether DR, RKB, RT,                                                                                                                                                                      | GR, etc.)                                  |  |  |  |
| 3617' KB                                                                                                                                                                                                      |                                            |  |  |  |
| 12. Check Appropriate Box to Indicate Nature of                                                                                                                                                               | Notice Report or Other Data                |  |  |  |
|                                                                                                                                                                                                               |                                            |  |  |  |
| E-PERMITTING <swdinjection> SUBSEQUENT REPORT OF:</swdinjection>                                                                                                                                              |                                            |  |  |  |
| COMVERSION                                                                                                                                                                                                    | AL WORK ALTERING CASING                    |  |  |  |
| RETURN TO TAGENCE                                                                                                                                                                                             | NCE DRILLING OPNS. P AND A CEMENT JOB      |  |  |  |
| CSNG ENVIROCHG LOC                                                                                                                                                                                            | OCIMENT GOD                                |  |  |  |
| INT TO PAP&A NRP&A R                                                                                                                                                                                          |                                            |  |  |  |
|                                                                                                                                                                                                               | Casing integrity test/TA status request    |  |  |  |
| <ol> <li>Describe proposed or completed operations. (Clearly state all pertinent do<br/>of starting any proposed work). SEE RULE 19.15.7.14 NMAC. For Mul<br/>proposed completion or recompletion.</li> </ol> |                                            |  |  |  |
|                                                                                                                                                                                                               |                                            |  |  |  |
| Date of test: 10/19/2016                                                                                                                                                                                      |                                            |  |  |  |
| Pressure readings: Initial - 560 PSI Ending - 560 PSI                                                                                                                                                         |                                            |  |  |  |
| Length of test: 30 minutes                                                                                                                                                                                    |                                            |  |  |  |
| Witnessed: NO                                                                                                                                                                                                 |                                            |  |  |  |
| This Approval of Tempor Abandonment Expires_                                                                                                                                                                  | rary La Janua                              |  |  |  |
| Abandonment Expires                                                                                                                                                                                           | 10/19/2018                                 |  |  |  |
| Aballaolilloit                                                                                                                                                                                                |                                            |  |  |  |
|                                                                                                                                                                                                               |                                            |  |  |  |
|                                                                                                                                                                                                               |                                            |  |  |  |
|                                                                                                                                                                                                               |                                            |  |  |  |
| Spud Date: Rig Release Date:                                                                                                                                                                                  |                                            |  |  |  |
|                                                                                                                                                                                                               |                                            |  |  |  |
|                                                                                                                                                                                                               |                                            |  |  |  |
| I hereby certify that the information above is true and complete to the best of my k                                                                                                                          | nowledge and belief.                       |  |  |  |
| $\mathcal{T}_{\alpha}$ , $\mathcal{T}_{\alpha}$                                                                                                                                                               |                                            |  |  |  |
| SIGNATURE LENGLY COMMITTEE Admin. Associa                                                                                                                                                                     | DATE 10/31/2016                            |  |  |  |
| Type or print name Mendy A. Johnson E-mail address: mendy                                                                                                                                                     | _johnson@oxy.com PHONE: 806-592-6280       |  |  |  |
| For State Use Only                                                                                                                                                                                            | a line ulabore                             |  |  |  |
| APPROVED BY: Conditions of Approval (if any):                                                                                                                                                                 | uper 1/8/2016                              |  |  |  |
|                                                                                                                                                                                                               |                                            |  |  |  |

PBTD @ 4215' TD @ 4462'

Plugged Back Perfs: 4301-4416'