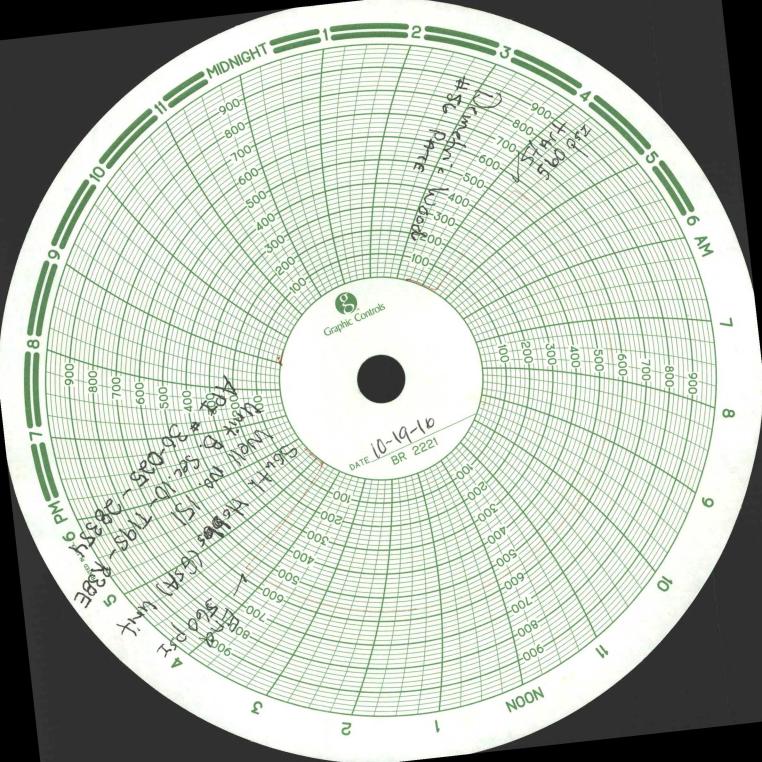

| Submit 1 Copy To Appropriate District Office State of New Mexico                                                                                                                                              | Form C-103                                 |  |  |  |
|---------------------------------------------------------------------------------------------------------------------------------------------------------------------------------------------------------------|--------------------------------------------|--|--|--|
| District I – (575) 393-6161 Energy, Minerals and Natural Resou                                                                                                                                                | rces Revised July 18, 2013                 |  |  |  |
| 1625 N. French Dr., Hobbs, NM 88240  District II – (575) 748-1283                                                                                                                                             | WELL API NO.<br>30-025-28354               |  |  |  |
| OH CONSERVATION DIVISION                                                                                                                                                                                      | ON 50-025-26554  5. Indicate Type of Lease |  |  |  |
| District III - (505) 334-6178 1000 Rio Brazos Rd., Aztec, NM 87410 1220 South St. Francis Dr.                                                                                                                 | STATE FEE                                  |  |  |  |
| District IV – (505) 476-3460 Santa Fe, NM 87505                                                                                                                                                               | 6. State Oil & Gas Lease No.               |  |  |  |
| SUNDRY NOTICES AND REPORTS ON WELLS                                                                                                                                                                           | 7. Lease Name or Unit Agreement Name       |  |  |  |
| (DO NOT USE THIS FORM FOR PROPOSALS TO DRILL OR TO DEEPEN OR PLUG BACK TO DIFFERENT RESERVOIR. USE "APPLICATION FOR PERMIT" (FORM C-101) FOR SUCH PROPOSALS.)                                                 | South Hobbs (G/SA) Unit                    |  |  |  |
| 1. Type of Well: Oil Well Gas Well Other Temporarily Abando                                                                                                                                                   | ned 8. Well Number 151                     |  |  |  |
| Name of Operator     Occidental Permian, Ltd                                                                                                                                                                  | 9. OGRID Number 157984                     |  |  |  |
| 3. Address of Operator                                                                                                                                                                                        | 10. Pool name or Wildcat                   |  |  |  |
| HCR 1 Box 90 Denver City, TX 79323                                                                                                                                                                            | Hobbs (G/SA)                               |  |  |  |
| 4. Well Location                                                                                                                                                                                              |                                            |  |  |  |
|                                                                                                                                                                                                               | and 2410 feet from the East line           |  |  |  |
|                                                                                                                                                                                                               | 8-E NMPM Lea County                        |  |  |  |
| 11. Elevation (Show whether DR, RKB, RT,                                                                                                                                                                      | GR, etc.)                                  |  |  |  |
| 3617' KB                                                                                                                                                                                                      |                                            |  |  |  |
| 12. Check Appropriate Box to Indicate Nature of                                                                                                                                                               | Notice Report or Other Data                |  |  |  |
|                                                                                                                                                                                                               |                                            |  |  |  |
| E-PERMITTING <swdinjection> SUBSEQUENT REPORT OF:</swdinjection>                                                                                                                                              |                                            |  |  |  |
| COMVERSION                                                                                                                                                                                                    | AL WORK ALTERING CASING                    |  |  |  |
| RETURN TO TAGENCE                                                                                                                                                                                             | NCE DRILLING OPNS. P AND A CEMENT JOB      |  |  |  |
| CSNG ENVIROCHG LOC                                                                                                                                                                                            | OCIMENT GOD                                |  |  |  |
| INT TO PAP&A NRP&A R                                                                                                                                                                                          |                                            |  |  |  |
|                                                                                                                                                                                                               | Casing integrity test/TA status request    |  |  |  |
| <ol> <li>Describe proposed or completed operations. (Clearly state all pertinent do<br/>of starting any proposed work). SEE RULE 19.15.7.14 NMAC. For Mul<br/>proposed completion or recompletion.</li> </ol> |                                            |  |  |  |
|                                                                                                                                                                                                               |                                            |  |  |  |
| Date of test: 10/19/2016                                                                                                                                                                                      |                                            |  |  |  |
| Pressure readings: Initial - 560 PSI Ending - 560 PSI                                                                                                                                                         |                                            |  |  |  |
| Length of test: 30 minutes                                                                                                                                                                                    |                                            |  |  |  |
| Witnessed: NO                                                                                                                                                                                                 |                                            |  |  |  |
| This Approval of Tempor Abandonment Expires_                                                                                                                                                                  | rary La Janua                              |  |  |  |
| Abandonment Expires                                                                                                                                                                                           | 10/19/2018                                 |  |  |  |
| Aballaolilloit                                                                                                                                                                                                |                                            |  |  |  |
|                                                                                                                                                                                                               |                                            |  |  |  |
|                                                                                                                                                                                                               |                                            |  |  |  |
|                                                                                                                                                                                                               |                                            |  |  |  |
| Spud Date: Rig Release Date:                                                                                                                                                                                  |                                            |  |  |  |
|                                                                                                                                                                                                               |                                            |  |  |  |
|                                                                                                                                                                                                               |                                            |  |  |  |
| I hereby certify that the information above is true and complete to the best of my k                                                                                                                          | nowledge and belief.                       |  |  |  |
| $\mathcal{T}_{\alpha}$ , $\mathcal{T}_{\alpha}$                                                                                                                                                               |                                            |  |  |  |
| SIGNATURE LENGLY COMMITTEE Admin. Associa                                                                                                                                                                     | DATE 10/31/2016                            |  |  |  |
| Type or print name Mendy A. Johnson E-mail address: mendy                                                                                                                                                     | _johnson@oxy.com PHONE: 806-592-6280       |  |  |  |
| For State Use Only                                                                                                                                                                                            | a line ulabore                             |  |  |  |
| APPROVED BY: Conditions of Approval (if any):                                                                                                                                                                 | uper 1/8/2016                              |  |  |  |
|                                                                                                                                                                                                               |                                            |  |  |  |

PBTD @ 4215' TD @ 4462'

Plugged Back Perfs: 4301-4416'