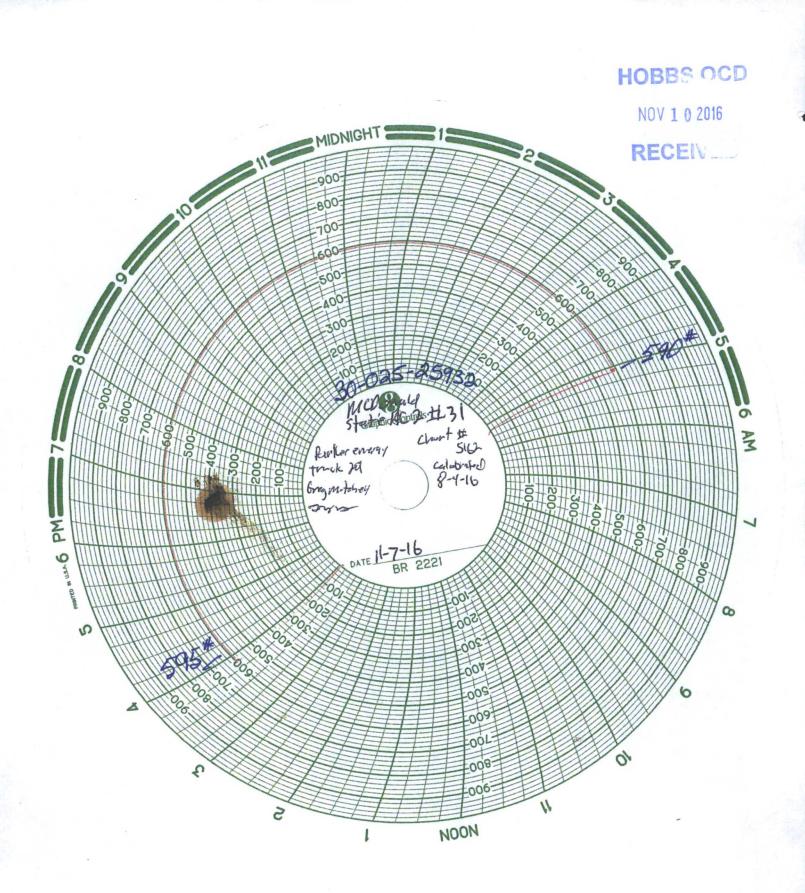

| Submit 1 Copy To Appropriate District<br>Office                             | State of New Mexico                                                                                                 | Form C-103                                                       |
|-----------------------------------------------------------------------------|---------------------------------------------------------------------------------------------------------------------|------------------------------------------------------------------|
| <u>District I</u> – (575) 393-6161<br>1625 N. French Dr., Hobbs, NM 88240   | Energy, Minerals and Natural Resources                                                                              | Revised July 18, 2013<br>WELL API NO.                            |
| <u>District II</u> – (575) 748-1283<br>811 S. First St., Artesia, NM 88210  | OIL CONSERVATION DIVISION                                                                                           | 30-025-25932     5. Indicate Type of Lease                       |
| District III - (505) 334-6178                                               | 1220 South St. Francis Dr.                                                                                          | STATE STATE                                                      |
| 1000 Rio Brazos Rd., Aztec, NM 87410<br><u>District IV</u> – (505) 476-3460 | Santa Fe, NM 87505                                                                                                  | 6. State Oil & Gas Lease No.                                     |
| 1220 S. St. Francis Dr., Santa Fe, NM<br>87505                              | 107 10 2010                                                                                                         | A0-2614                                                          |
| SUNDRY NOTICE<br>(DO NOT USE THIS FORM FOR PROPOSAI                         | ES AND REPORTS ON WELLS VED<br>LS TO DRILL OR TO DEEPEN OR PLUG BACK TO A<br>FION FOR PERMIT" (FORM C-101) FOR SUCH | 7. Lease Name or Unit Agreement NameMcDonald State A/C 2[306616] |
| PROPOSALS.)                                                                 | as Well 🔽 Other                                                                                                     | 8. Well Number 031                                               |
| 2. Name of Operator                                                         |                                                                                                                     | 9. OGRID Number                                                  |
| Apache Corporation 3. Address of Operator                                   |                                                                                                                     | 873                                                              |
| 303 Veterans Airpark Lane, Suite 1000                                       | Midland, TX 79705                                                                                                   | Eumont; Yates-7Rivers-Queen(Gas)/76480                           |
| 4. Well Location                                                            |                                                                                                                     | Fast (                                                           |
| Unit Letter G : 18                                                          |                                                                                                                     |                                                                  |
| Section 13                                                                  | Township 22S Range 36E                                                                                              | NMPM County Lea                                                  |
|                                                                             | 11. Elevation (Show whether DR, RKB, RT, GR, etc<br>3471' GL                                                        | <i>c.)</i>                                                       |
|                                                                             | 0471 02                                                                                                             |                                                                  |
| 12. Check Ap                                                                | propriate Box to Indicate Nature of Notice                                                                          | , Report or Other Data                                           |
|                                                                             | SUTION TO:                                                                                                          | BSEQUENT REPORT OF:                                              |
| E-PERMITTING <swd< td=""><td></td><td></td></swd<>                          |                                                                                                                     |                                                                  |
|                                                                             |                                                                                                                     | RILLING OPNS. P AND A                                            |
|                                                                             |                                                                                                                     | NT JOB                                                           |
| CSNGENVIRO                                                                  | _CHG LOC                                                                                                            |                                                                  |
| INT TO PA P&A NR_                                                           |                                                                                                                     | NEWAL 🔽                                                          |
| of starting any proposed work<br>proposed completion or recom               | or this well. Please find passing chart attached date                                                               | ompletions: Attach wellbore diagram of                           |
| (0.2. @ 2000 ) 0                                                            | - /                                                                                                                 |                                                                  |
|                                                                             | This Anthroval of Tempor                                                                                            | avy - loop                                                       |
|                                                                             | This Approval of Tempor<br>Absocionment Expires                                                                     | 1/7/2018                                                         |
|                                                                             | MCD/2010 DURING GAR PARTIES                                                                                         | , ,                                                              |
|                                                                             |                                                                                                                     |                                                                  |
|                                                                             |                                                                                                                     |                                                                  |
|                                                                             |                                                                                                                     |                                                                  |
|                                                                             |                                                                                                                     |                                                                  |
| Spud Date: 6/30/1978                                                        | Rig Release Date:                                                                                                   | ( ) ( ) ( ) ( ) ( ) ( ) ( ) ( ) ( ) ( )                          |
|                                                                             |                                                                                                                     | he.                                                              |
| I hereby certify that the information abo                                   | ove is true and complete to the best of my knowled                                                                  | lge and belief.                                                  |
| 0 1                                                                         |                                                                                                                     |                                                                  |
| SIGNATURE Keen Jishe                                                        | TITLE Sr. Staff Reg Analyst                                                                                         | DATE 11/8/2016                                                   |
| Type or print name Reesa Fisher                                             | E-mail address: Reesa.Fisher@a                                                                                      | pachecorp.com PHONE: (432) 818-1062                              |
| For State Use Only 1                                                        |                                                                                                                     |                                                                  |
| APPROVED BY:                                                                | Drown title Dist Sup                                                                                                | OWLSOU DATE 11/10/2014                                           |
|                                                                             |                                                                                                                     |                                                                  |