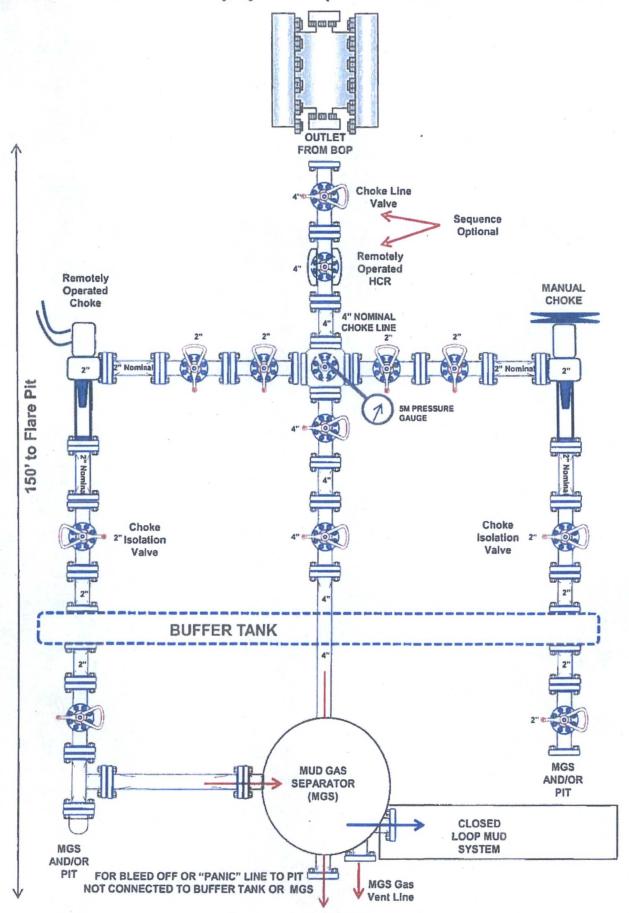

| U.S.C. Section 1212, make it a   | crime for any person knowi    | ngly and willfully to                 | make to any department of              | or agency of the United |  |  |
| States any false, fictitious or fraudulent s                                                                                                                                                                                                              | statements or representations as | to any matter within its juri | sdiction.                             |                                        |                         |  |  |

\*\* BLM REVISED \*\* BLM REVISED \*\* BLM REVISED \*\* BLM REVISED \*\*

MUS/OCD 11/14/2016

## 5,000 psi BOP Schematic



## 5M Choke Manifold Equipment (WITH MGS + CLOSED LOOP)