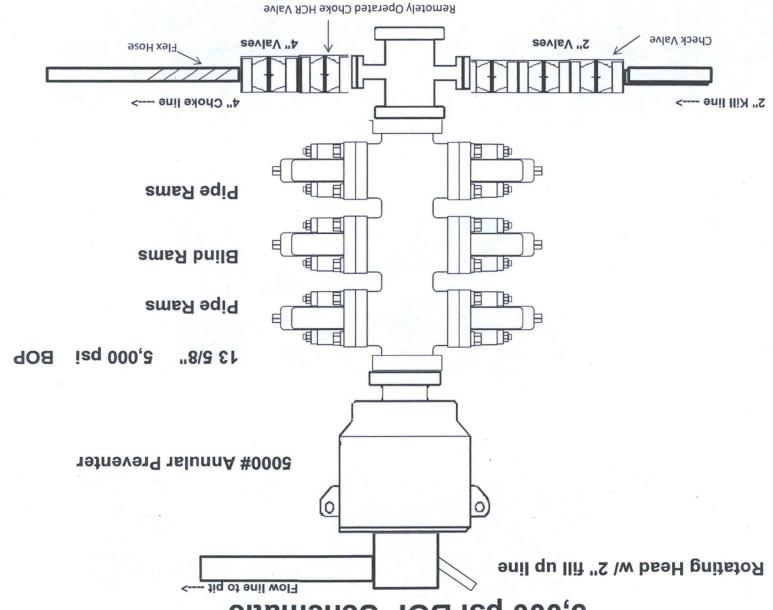

| U.S.C. Section 1212, make it a   | crime for any person knowi    | ngly and willfully to                 | make to any department of              | or agency of the United |  |  |
| States any false, fictitious or fraudulent s                                                                                                                                                                                                              | statements or representations as | to any matter within its juri | sdiction.                             |                                        |                         |  |  |

\*\* BLM REVISED \*\* BLM REVISED \*\* BLM REVISED \*\* BLM REVISED \*\*

MUS/OCD 11/14/2016

## 5,000 psi BOP Schematic



## 5M Choke Manifold Equipment (WITH MGS + CLOSED LOOP)