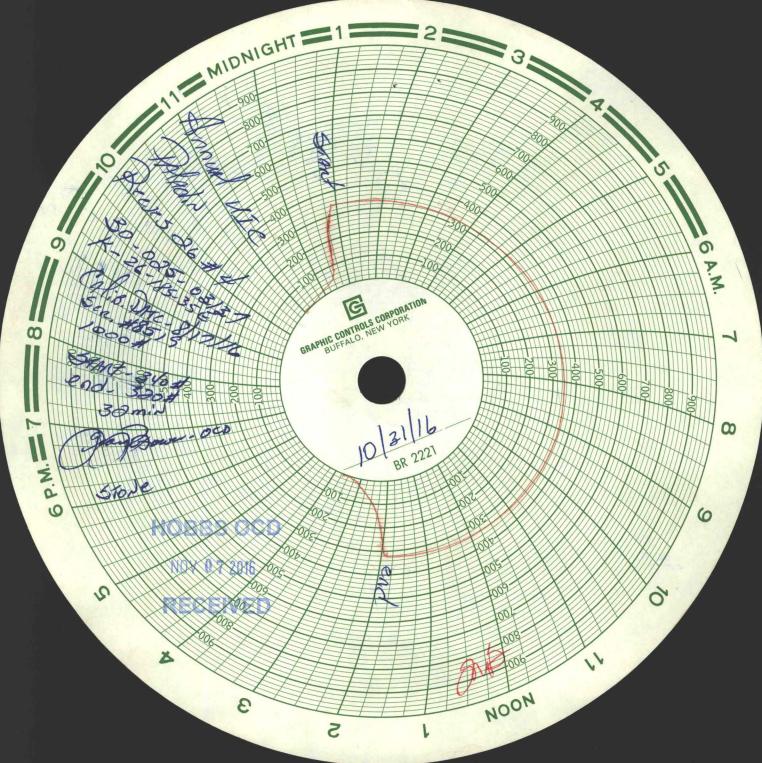

| District II 1301 W. Grand Ave., Artesia, NM 88210 District III 1000 Rio Brazos Rd., Aztec, NM 87410 District IV 1220 S. St. Francis Dr., Santa Fe, NM 87505  SUNDRY NOTICES AND REPORTS ON WELLS (DO NOT USE THIS FORM FOR PROPOSALS TO DRILL OR TO DEEPEN OR PLUG BACK TO A DIFFERENT RESERVOIR. USE "APPLICATION FOR PERMIT" (FORM C-101) FOR SUCH                                                                                                                                           | May 27, 2004  ELL API NO. 30-025-03137  Indicate Type of Lease STATE FEE S  State Oil & Gas Lease No.  Lease Name or Unit Agreement Name  Reeves 26  Well Number 004 |
|------------------------------------------------------------------------------------------------------------------------------------------------------------------------------------------------------------------------------------------------------------------------------------------------------------------------------------------------------------------------------------------------------------------------------------------------------------------------------------------------|----------------------------------------------------------------------------------------------------------------------------------------------------------------------|
| District II 1301 W. Grand Ave., Artesia, NM 88210 District III 1000 Rio Brazos Rd., Aztec, NM 87410 District IV 1220 South St. Francis Dr. Santa Fe, NM 87505  SUNDRY NOTICES AND REPORTS ON WELLS (DO NOT USE THIS FORM FOR PROPOSALS TO DRILL OR TO DEEPEN OR PLUG BACK TO A DIFFERENT RESERVOIR. USE "APPLICATION FOR PERMIT" (FORM C-101) FOR SUCH                                                                                                                                         | 30-025-03137  Indicate Type of Lease STATE FEE S  State Oil & Gas Lease No.  Lease Name or Unit Agreement Name  Reeves 26                                            |
| District III 1000 Rio Brazos Rd., Aztec, NM 87410 District IV 1220 S. St. Francis Dr., Santa Fe, NM 87505  SUNDRY NOTICES AND REPORTS ON WELLS (DO NOT USE THIS FORM FOR PROPOSALS TO DRILL OR TO DEEPEN OR PLUG BACK TO A DIFFERENT RESERVOIR. USE "APPLICATION FOR PERMIT" (FORM C-101) FOR SUCH                                                                                                                                                                                             | STATE FEE State Oil & Gas Lease No.  Lease Name or Unit Agreement Name  Reeves 26                                                                                    |
| 1000 Rio Brazos Rd., Aztec, NM 87410  District IV 1220 S. St. Francis Dr., Santa Fe, NM 87505  SUNDRY NOTICES AND REPORTS ON WELLS (DO NOT USE THIS FORM FOR PROPOSALS TO DRILL OR TO DEEPEN OR PLUG BACK TO A DIFFERENT RESERVOIR. USE "APPLICATION FOR PERMIT" (FORM C-101) FOR SUCH                                                                                                                                                                                                         | State Oil & Gas Lease No.  Lease Name or Unit Agreement Name  Reeves 26                                                                                              |
| 1220 S. St. Francis Dr., Santa Fe, NM 87505  SUNDRY NOTICES AND REPORTS ON WELLS (DO NOT USE THIS FORM FOR PROPOSALS TO DRILL OR TO DEEPEN OR PLUG BACK TO A DIFFERENT RESERVOIR. USE "APPLICATION FOR PERMIT" (FORM C-101) FOR SUCH                                                                                                                                                                                                                                                           | Lease Name or Unit Agreement Name  Reeves 26                                                                                                                         |
| SUNDRY NOTICES AND REPORTS ON WELLS  (DO NOT USE THIS FORM FOR PROPOSALS TO DRILL OR TO DEEPEN OR PLUG BACK TO A DIFFERENT RESERVOIR. USE "APPLICATION FOR PERMIT" (FORM C-101) FOR SUCH                                                                                                                                                                                                                                                                                                       | Reeves 26                                                                                                                                                            |
| (DO NOT USE THIS FORM FOR PROPOSALS TO DRILL OR TO DEEPEN OR PLUG BACK TO A DIFFERENT RESERVOIR. USE "APPLICATION FOR PERMIT" (FORM C-101) FOR SUCH                                                                                                                                                                                                                                                                                                                                            | Reeves 26                                                                                                                                                            |
| DIFFERENT RESERVOIR. USE "APPLICATION FOR PERMIT" (FORM C-101) FOR SUCH                                                                                                                                                                                                                                                                                                                                                                                                                        |                                                                                                                                                                      |
|                                                                                                                                                                                                                                                                                                                                                                                                                                                                                                |                                                                                                                                                                      |
| PROPOSALS.)  1. Type of Well: Oil Well  Gas Well  Other SWD  8.                                                                                                                                                                                                                                                                                                                                                                                                                                | Well Humbel 004                                                                                                                                                      |
|                                                                                                                                                                                                                                                                                                                                                                                                                                                                                                | OGRID Number<br>164070                                                                                                                                               |
|                                                                                                                                                                                                                                                                                                                                                                                                                                                                                                | Pool name or Wildcat                                                                                                                                                 |
| I                                                                                                                                                                                                                                                                                                                                                                                                                                                                                              | uth Vacuum Wolfcamp/Devonian SWD                                                                                                                                     |
| 4. Well Location                                                                                                                                                                                                                                                                                                                                                                                                                                                                               |                                                                                                                                                                      |
| Unit Letter K: 1654 feet from the South line and 1654                                                                                                                                                                                                                                                                                                                                                                                                                                          | feet from the _West line                                                                                                                                             |
| Section 26 Township 18S Range 35E NMPM Lo                                                                                                                                                                                                                                                                                                                                                                                                                                                      |                                                                                                                                                                      |
| 11. Elevation (Show whether DR, RKB, RT, GR, etc.)                                                                                                                                                                                                                                                                                                                                                                                                                                             | ou county                                                                                                                                                            |
| 3861'                                                                                                                                                                                                                                                                                                                                                                                                                                                                                          |                                                                                                                                                                      |
| 12. Check Appropriate Box to Indicate Nature of Notice, Rep                                                                                                                                                                                                                                                                                                                                                                                                                                    | oort or Other Data                                                                                                                                                   |
| PERFORM REMEDIAL WORK PLUG AND ABANDON REMEDIAL WORK TEMPORARILY ABANDON CHANGE PLANS COMMENCE DRILLIN PULL OR ALTER CASING MULTIPLE COMPL CASING/CEMENT JO OTHER:  13. Describe proposed or completed operations. (Clearly state all pertinent details, and giv of starting any proposed work). SEE RULE 1103. For Multiple Completions: Attach or recompletion.  R/U Pump. Pressure up on annulus to 340 psi. Run Chart Test for 32 minutes. Ending pressure Administrative Order SWD-1092-A | e pertinent dates, including estimated date wellbore diagram of proposed completion                                                                                  |
|                                                                                                                                                                                                                                                                                                                                                                                                                                                                                                |                                                                                                                                                                      |
| Spud Date: 10/31/2016 Rig Release Date: 10/31/2016                                                                                                                                                                                                                                                                                                                                                                                                                                             |                                                                                                                                                                      |
| I hereby certify that the information above is true and complete to the best of my knowledge and                                                                                                                                                                                                                                                                                                                                                                                               | helief                                                                                                                                                               |
| Thereby certify that the information above is true and complete to the best of my knowledge and                                                                                                                                                                                                                                                                                                                                                                                                | r belief.                                                                                                                                                            |
|                                                                                                                                                                                                                                                                                                                                                                                                                                                                                                |                                                                                                                                                                      |
| SIGNATURE TITLE V.P DATE                                                                                                                                                                                                                                                                                                                                                                                                                                                                       | 11/8/2016                                                                                                                                                            |
| Type or print name David Plaisance E-mail address: dplaisance @paladinenergy.com For State Use Only APPROVED BY: David Plaisance E-mail address: dplaisance @paladinenergy.com TITLE David Plaisance E-mail address: David Plaisance E-mail address:                                                                                                                                                                                                                                           | PHONE: _214-654-0132 X4                                                                                                                                              |
| Conditions of Approval (if any):                                                                                                                                                                                                                                                                                                                                                                                                                                                               | UTC Mad Test And                                                                                                                                                     |

## State of New Mexico HOBBS OCEnergy, Minerals and Natural Resources Department Oil Conservation Division Hobbs District Office

Operator Name

| P. Al                                                     | Adid                        |                            |                             | 30-025             | 103/37                                       |
|-----------------------------------------------------------|-----------------------------|----------------------------|-----------------------------|--------------------|----------------------------------------------|
| Property Name                                             |                             |                            |                             |                    | Well No.                                     |
|                                                           |                             | 7. Surface Lo              | ocation                     |                    | 1                                            |
| Ula Jot Section Township Range Feet from N/S Line 1654 5  |                             |                            | m N/S Line                  | Feet From E/W Line | 2 County                                     |
|                                                           |                             | Well Sta                   | 1                           | 5110               | - CA                                         |
| TA'D WELL                                                 | SHUT-IN                     | A I INTEGRA                |                             | DDUCER             | /DATE/                                       |
| VES NO                                                    | YES                         | NO INI INJECTO             | SWD OIL                     | GAS /Z             | DATE / 31//6                                 |
|                                                           |                             | OBSERVED                   | O DATA                      |                    |                                              |
|                                                           | (A)Surface                  | (B)Interm(1)               | (C)Interm(2)                | (D)Prod Csng       | (E)Tubing                                    |
| ressure                                                   | 87                          |                            |                             | A                  | A-                                           |
| ow Characteristics                                        |                             | The restriction            |                             |                    |                                              |
| Puff                                                      | <b>Ø</b> / N                | Y/N                        | Y/N                         | Y / 🕅              | CO2                                          |
| Steady Flow                                               | Y / (N)                     | Y / N                      | Y / N                       | Y / 🔗              | GAS Type of Fluid Injected for Waterflood if |
| Surges                                                    | Y / 🕅                       | Y/N                        | Y/N                         | Y / 🐼              |                                              |
| Down to nothing                                           | (y / N                      | Y/N                        | Y / N                       | OD/ N              |                                              |
| Gas or Oil                                                | Y / (N)                     | Y/N                        | Y/N                         | Y/ON               | applies.                                     |
| Water                                                     | Y / 8                       | Y / N                      | Y/N                         | Y / 🔊              |                                              |
| emarks – Please state for ea                              | ch string (A,B,C,D,E) perti | nent information regarding | bleed down or continuous bu | ild up if applies. |                                              |
| onethre:                                                  |                             |                            |                             |                    |                                              |
| gnature:                                                  |                             |                            |                             | OIL CONSERVATI     | ON DIVISION                                  |
|                                                           |                             |                            | Ente                        | OIL CONSERVATI     | ON DIVISION                                  |
| inted name:                                               |                             |                            | Ente<br>Re-t                | ered into RBDMS    | ON DIVISION                                  |
| inted name:                                               |                             |                            |                             | ered into RBDMS    | ON DIVISION                                  |
| ignature: rinted name: itle: -mail Address: ate: 10-31-16 | Phone:                      |                            |                             | ered into RBDMS    | ON DIVISION                                  |