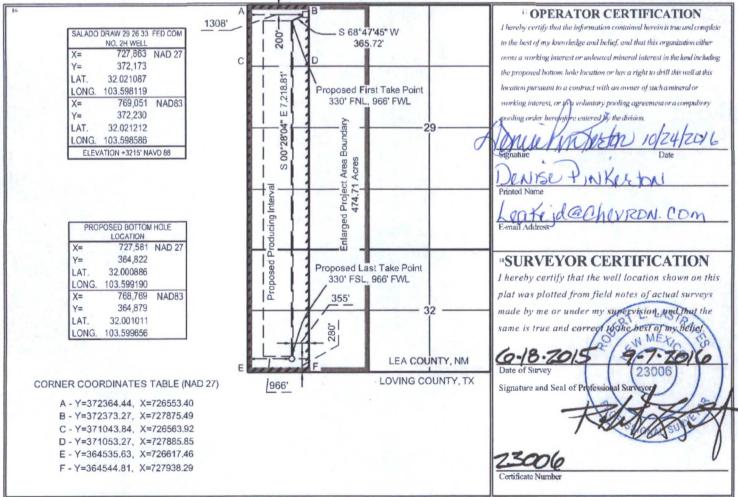

| District I   1625 N. French Dr., Hobbs, NM 88240   Phone: (575) 393-6161 Fax: (575) 393-0720   District II   811 S. First St., Artesia, NM 88210   Phone: (575) 748-1283 Fax: (575) 748-9720   District III   1000 Rio Brazos Road, Artec, NM 87410   Phone: (505) 334-6178 Fax: (505) 334-6170   District IV   1220 S. St. Francis Dr., Santa Fe, NM 87505   Phone: (505) 476-3460 Fax: (505) 476-3462 |                        |               | State of New Mexico<br>Energy, Minerals & Natural Resources Department<br>OIL CONSERVATION DIVISION<br>1220 South St. Francis Dr. <sup>7</sup> 2 7 2016<br>Santa Fe, NM 87505 |                               |               |                  |               |                | Form C-102<br>Revised August 1, 2011<br>Submit one copy to appropriate<br>District Office |               |  |
|---------------------------------------------------------------------------------------------------------------------------------------------------------------------------------------------------------------------------------------------------------------------------------------------------------------------------------------------------------------------------------------------------------|------------------------|---------------|-------------------------------------------------------------------------------------------------------------------------------------------------------------------------------|-------------------------------|---------------|------------------|---------------|----------------|-------------------------------------------------------------------------------------------|---------------|--|
| WELL LOCATION AND ACREAGE DEDICATION PLAT                                                                                                                                                                                                                                                                                                                                                               |                        |               |                                                                                                                                                                               |                               |               |                  |               |                |                                                                                           |               |  |
| 30-07                                                                                                                                                                                                                                                                                                                                                                                                   | 'API Num               | nber<br>12637 | 97955 WC-DZ5 Grobs 263319P'Bone Spring                                                                                                                                        |                               |               |                  |               |                |                                                                                           |               |  |
| <sup>4</sup> Property Code<br>314914                                                                                                                                                                                                                                                                                                                                                                    |                        |               | <sup>3</sup> Property Name<br>SALADO DRAW 29 26 33 FED COM                                                                                                                    |                               |               |                  |               |                | <sup>6</sup> Well Number O<br>2H                                                          |               |  |
| 1000 No.<br>4323                                                                                                                                                                                                                                                                                                                                                                                        |                        |               | <sup>8</sup> Operator Name                                                                                                                                                    |                               |               |                  |               |                | <sup>9</sup> Elevation                                                                    |               |  |
|                                                                                                                                                                                                                                                                                                                                                                                                         |                        |               | CHEVRON U.S.A. INC.                                                                                                                                                           |                               |               |                  |               |                | 3215'                                                                                     |               |  |
| " Surface Location                                                                                                                                                                                                                                                                                                                                                                                      |                        |               |                                                                                                                                                                               |                               |               |                  |               |                |                                                                                           |               |  |
| UL or lot no.                                                                                                                                                                                                                                                                                                                                                                                           | Section                | Township      | Range                                                                                                                                                                         | Lot Idn                       | Feet from the | North/South line | Feet from the | East           | West line                                                                                 | County        |  |
| D                                                                                                                                                                                                                                                                                                                                                                                                       | 29                     | 26 SOUTH      | 33 EAST, N.M.P.M.                                                                                                                                                             |                               | 200'          | NORTH            | 1308'         | WEST           |                                                                                           | LEA           |  |
| "Bottom Hole Location If Different From Surface                                                                                                                                                                                                                                                                                                                                                         |                        |               |                                                                                                                                                                               |                               |               |                  |               |                |                                                                                           |               |  |
| UL or lot no.                                                                                                                                                                                                                                                                                                                                                                                           | Section                | Township      | Range                                                                                                                                                                         | Lot Idn                       | Feet from the | North/South line | Feet from the | East/West line |                                                                                           | County        |  |
| Е                                                                                                                                                                                                                                                                                                                                                                                                       | 32                     | 26 SOUTH      | 33 EAST, N.M.P.M.                                                                                                                                                             |                               | 280'          | SOUTH            | 966'          | WI             | EST                                                                                       | LEA           |  |
| <sup>12</sup> Dedicated A<br>474.71                                                                                                                                                                                                                                                                                                                                                                     | cres <sup>13</sup> Joi | nt or Infill  | <sup>14</sup> Consolidation Code <sup>15</sup>                                                                                                                                | dation Code $R - 14069$ 353 / |               |                  | 1016          | i el se        |                                                                                           |               |  |
| No allowabi<br>division.                                                                                                                                                                                                                                                                                                                                                                                | le will be             | assigned to   | this completion unti                                                                                                                                                          | l all interes                 | ts have been  | consolidated or  | a non-standar | d unit ha      | as been app                                                                               | proved by the |  |