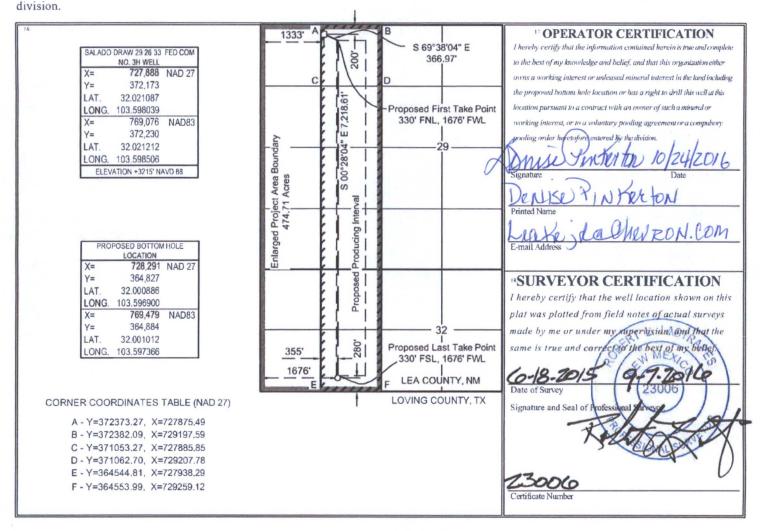

| District I<br>1625 N. French Dr., Hobbs. NM 88240<br>Phone: (575) 393-6161 Fax: (575) 393-0720<br>District III<br>811 S First St., Artesia, NM 88210<br>Phone: (575) 748-1283 Fax: (575) 748-9720<br>District III<br>1000 Rio Brazos Road, Aztec, NM 87410<br>Phone: (505) 334-6178 Fax: (505) 334-6170<br>District IV<br>1220 S. St. Francis Dr., Santa Fe, NM 87505<br>Phone: (505) 476-3460 Fax: (505) 476-3462 |                            |                                  | State of New Mexico<br>Energy, Minerals & Natural Resources Departments Of Submit one copy to appropriate<br>OIL CONSERVATION DIVISION 0C7 27 2016<br>1220 South St. Francis Dr.<br>Santa Fe, NM 87505<br>RECEIVED |                 |               |                  |               |                |                        |                             |
|--------------------------------------------------------------------------------------------------------------------------------------------------------------------------------------------------------------------------------------------------------------------------------------------------------------------------------------------------------------------------------------------------------------------|----------------------------|----------------------------------|--------------------------------------------------------------------------------------------------------------------------------------------------------------------------------------------------------------------|-----------------|---------------|------------------|---------------|----------------|------------------------|-----------------------------|
| WELL LOCATION AND ACREAGE DEDICATION PLAT                                                                                                                                                                                                                                                                                                                                                                          |                            |                                  |                                                                                                                                                                                                                    |                 |               |                  |               |                |                        |                             |
| 30-0.<br>*Proper<br>3/1                                                                                                                                                                                                                                                                                                                                                                                            | API Nur<br>25-4<br>ty Code | nber<br>2638                     | 97955 WC,025, GD65263319P'B                                                                                                                                                                                        |                 |               |                  |               |                |                        | SOPINS<br>Vell Number<br>3H |
| OFILD No.                                                                                                                                                                                                                                                                                                                                                                                                          |                            |                                  | <sup>8</sup> Operator Name                                                                                                                                                                                         |                 |               |                  |               |                | <sup>9</sup> Elevation |                             |
|                                                                                                                                                                                                                                                                                                                                                                                                                    |                            |                                  | CHEVRON U.S.A. INC.                                                                                                                                                                                                |                 |               |                  |               |                | 3215'                  |                             |
| " Surface Location                                                                                                                                                                                                                                                                                                                                                                                                 |                            |                                  |                                                                                                                                                                                                                    |                 |               |                  |               |                |                        |                             |
| UL or lot no.                                                                                                                                                                                                                                                                                                                                                                                                      | Section                    | Township                         | Range                                                                                                                                                                                                              | Lot Idn         | Feet from the | North/South line | Feet from the | East/West line |                        | County                      |
| С                                                                                                                                                                                                                                                                                                                                                                                                                  | 29                         | 26 SOUTH                         | 33 EAST, N.M.P.M                                                                                                                                                                                                   | L.              | 200'          | NORTH            | 1333'         | WEST           |                        | LEA                         |
| Bottom Hole Location If Different From Surface                                                                                                                                                                                                                                                                                                                                                                     |                            |                                  |                                                                                                                                                                                                                    |                 |               |                  |               |                |                        |                             |
| UL or lot no.                                                                                                                                                                                                                                                                                                                                                                                                      | Section                    | Township                         | Range                                                                                                                                                                                                              | Lot Idn         | Feet from the | North/South line | Feet from the | East/          | West line              | County                      |
| F                                                                                                                                                                                                                                                                                                                                                                                                                  | 32                         | 26 SOUTH                         | 33 EAST, N.M.P.M                                                                                                                                                                                                   | l.              | 280           | SOUTH            | 1676          | WI             | EST                    | LEA                         |
| <sup>12</sup> Dedicated Acres <sup>13</sup> Joint or Infill                                                                                                                                                                                                                                                                                                                                                        |                            | <sup>14</sup> Consolidation Code | onsolidation Code 15 Order No. 479' 1755'                                                                                                                                                                          |                 |               |                  |               |                |                        |                             |
| 474.71                                                                                                                                                                                                                                                                                                                                                                                                             |                            |                                  | IC-1                                                                                                                                                                                                               | 4069            |               |                  |               |                |                        |                             |
| No allowabl                                                                                                                                                                                                                                                                                                                                                                                                        | le will be                 | assigned to                      | this completion un                                                                                                                                                                                                 | til all interes | ts have been  | consolidated or  | a non-standa  | rd unit ha     | as been ap             | proved by the               |