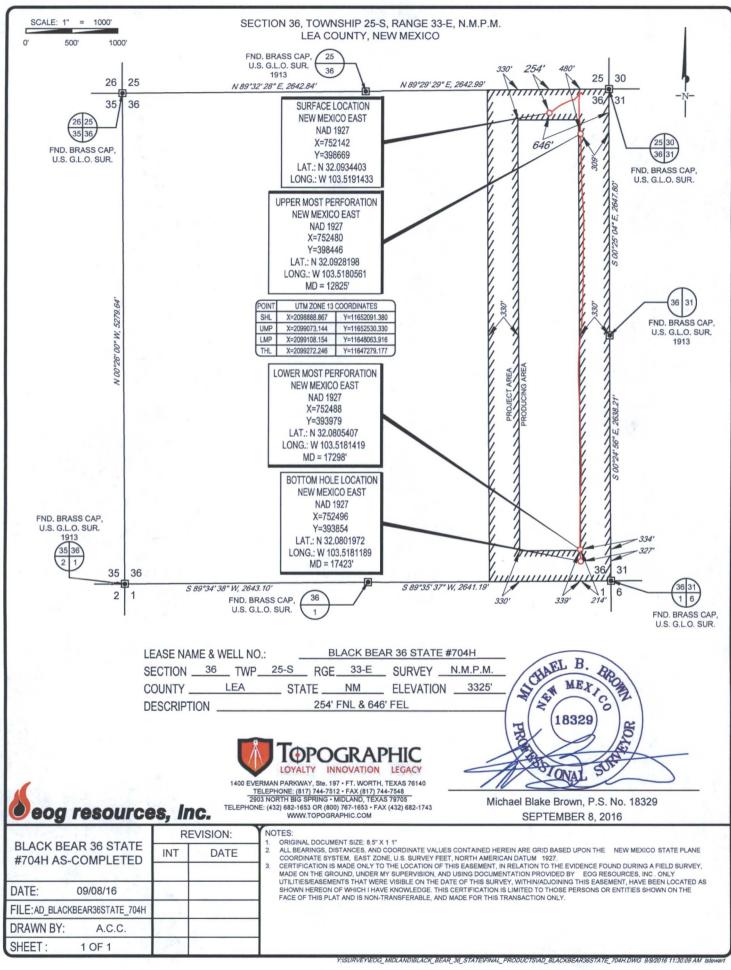

## WELL LOCATION AND ACREAGE DEDICATION PLAT

| <sup>1</sup> API Number        |         |                            |       | <sup>2</sup> Pool Code |              | <sup>3</sup> Pool Name |           |       |                |                          |  |
|--------------------------------|---------|----------------------------|-------|------------------------|--------------|------------------------|-----------|-------|----------------|--------------------------|--|
| 30-025- <b>43009</b>           |         |                            | 980   | 094                    | W            | <b>C</b> -025 G-09     | S253336D; | Upper | Wolfcamp       | þ                        |  |
| <sup>4</sup> Property Code     |         | <sup>5</sup> Property Name |       |                        |              |                        |           |       |                | <sup>6</sup> Well Number |  |
| 38965                          |         | BLACK BEAR 36 STATE        |       |                        |              |                        |           |       |                | #704H                    |  |
| <sup>7</sup> OGRID No.         |         | <sup>8</sup> Operator Name |       |                        |              |                        |           |       |                | <sup>9</sup> Elevation   |  |
| 7377                           |         | EOG RESOURCES, INC.        |       |                        |              |                        |           |       |                | 3325'                    |  |
| <sup>10</sup> Surface Location |         |                            |       |                        |              |                        |           |       |                |                          |  |
| UL or lot no.                  | Section | Township                   | Range | Lot Idn                | Feet from th | ne North/South         |           | n the | East/West line | Count                    |  |
| A                              | 36      | 25-S                       | 33-E  | -                      | 254'         | NORTH                  | 675'      |       | EAST           | LEA                      |  |

| UL or lot no.                           |                          | Township               | Range           | Lot Idn               | Feet from the |       | Feet from the | East/West line |     |
|-----------------------------------------|--------------------------|------------------------|-----------------|-----------------------|---------------|-------|---------------|----------------|-----|
| P                                       | 36                       | 25–S                   | 33-E            | -                     | 214           | SOUTH | 327           | EAST           | LEA |
| <sup>12</sup> Dedicated Acres<br>160.00 | <sup>13</sup> Joint or I | nfill <sup>14</sup> Co | nsolidation Coo | le <sup>15</sup> Orde | er No.        |       |               |                |     |

No allowable will be assigned to this completion until all interests have been consolidated or a non-standard unit has been approved by the division. X=751464.20 #703 X=752785.64

SISURVEYIEOG MIDLANDIBLACK BEAR 36 STATEVFINAL PRODUCTSILO BLACKBEAR36STATE 704H.DWG 1/6/2016 9:13:00 AM ccasto