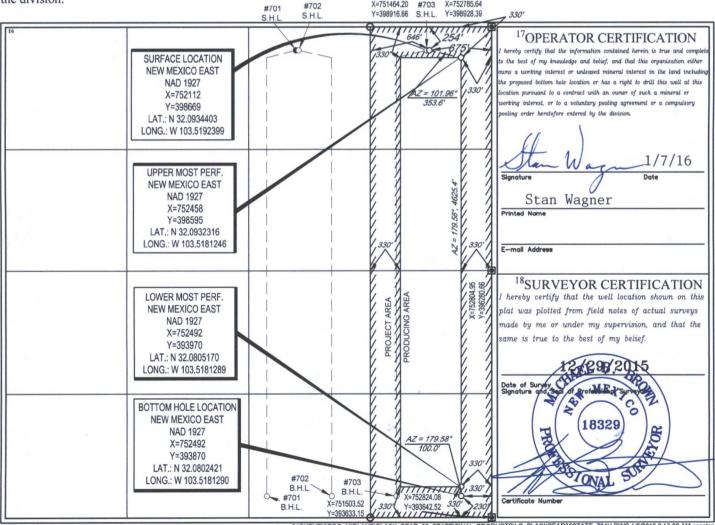

## WELL LOCATION AND ACREAGE DEDICATION PLAT

| <sup>1</sup> API Number        |         |                            |       | <sup>2</sup> Pool Code |              | <sup>3</sup> Pool Name |           |       |                |                          |  |
|--------------------------------|---------|----------------------------|-------|------------------------|--------------|------------------------|-----------|-------|----------------|--------------------------|--|
| 30-025- <b>43009</b>           |         |                            | 980   | 094                    | W            | <b>C</b> -025 G-09     | S253336D; | Upper | Wolfcamp       | þ                        |  |
| <sup>4</sup> Property Code     |         | <sup>5</sup> Property Name |       |                        |              |                        |           |       |                | <sup>6</sup> Well Number |  |
| 38965                          |         | BLACK BEAR 36 STATE        |       |                        |              |                        |           |       |                | #704H                    |  |
| <sup>7</sup> OGRID No.         |         | <sup>8</sup> Operator Name |       |                        |              |                        |           |       |                | <sup>9</sup> Elevation   |  |
| 7377                           |         | EOG RESOURCES, INC.        |       |                        |              |                        |           |       |                | 3325'                    |  |
| <sup>10</sup> Surface Location |         |                            |       |                        |              |                        |           |       |                |                          |  |
| UL or lot no.                  | Section | Township                   | Range | Lot Idn                | Feet from th | ne North/South         |           | n the | East/West line | Count                    |  |
| A                              | 36      | 25-S                       | 33-E  | -                      | 254'         | NORTH                  | 675'      |       | EAST           | LEA                      |  |

| UL or lot no.                           |                          | Township               | Range           | Lot Idn               | Feet from the |       | Feet from the | East/West line |     |
|-----------------------------------------|--------------------------|------------------------|-----------------|-----------------------|---------------|-------|---------------|----------------|-----|
| P                                       | 36                       | 25–S                   | 33-E            | -                     | 214           | SOUTH | 327           | EAST           | LEA |
| <sup>12</sup> Dedicated Acres<br>160.00 | <sup>13</sup> Joint or I | nfill <sup>14</sup> Co | nsolidation Coo | le <sup>15</sup> Orde | er No.        |       |               |                |     |

No allowable will be assigned to this completion until all interests have been consolidated or a non-standard unit has been approved by the division. X=751464.20 #703 X=752785.64

SISURVEYIEOG MIDLANDIBLACK BEAR 36 STATEVFINAL PRODUCTSILO BLACKBEAR36STATE 704H.DWG 1/6/2016 9:13:00 AM ccasto