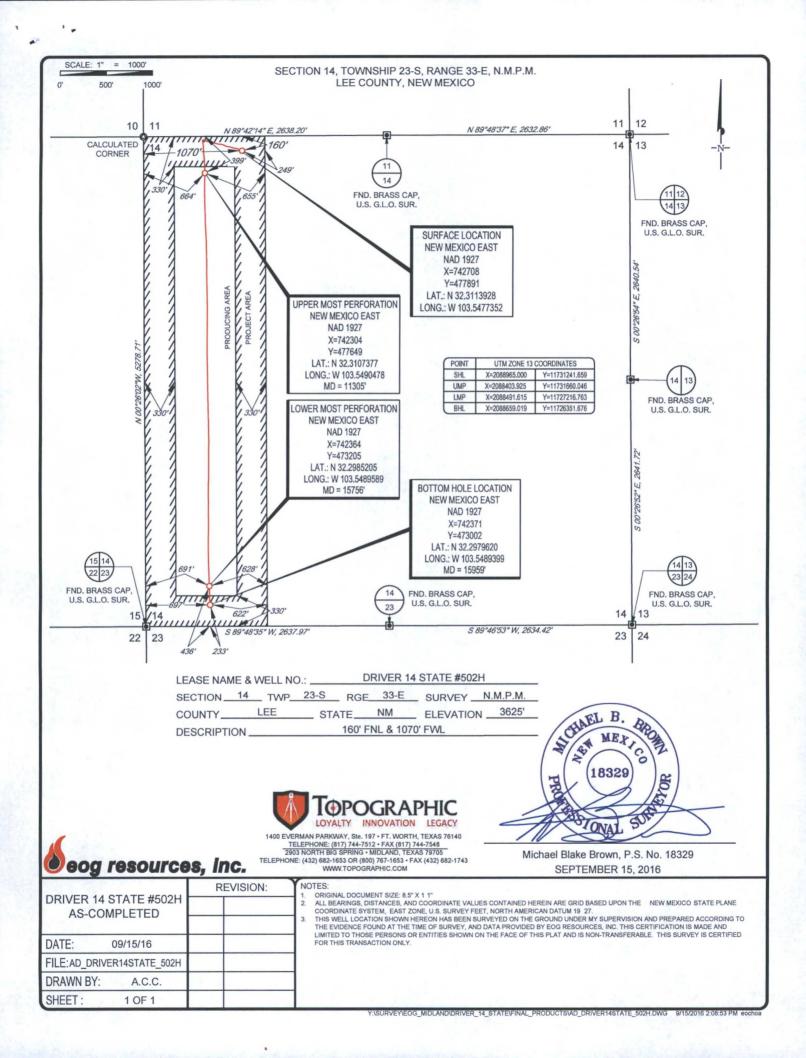

**FORM C-102** Revised August 1, 2011 Submit one copy to appropriate **District** Office

AMENDED REPORT

|                                      | r                        |                                                   | <sup>2</sup> Pool Code |                       | <sup>3</sup> Pool Name   |                               |                     |                     |                                   |  |
|--------------------------------------|--------------------------|---------------------------------------------------|------------------------|-----------------------|--------------------------|-------------------------------|---------------------|---------------------|-----------------------------------|--|
| 30-025- 43071                        |                          |                                                   | 5150                   |                       | Bel                      | Bell Lake; Bone Spring, North |                     |                     |                                   |  |
| <sup>4</sup> Property Code<br>315972 |                          | <sup>5</sup> Property Name<br>DRIVER 14 STATE COM |                        |                       |                          |                               |                     | <sup>6</sup> Wel    | <sup>6</sup> Well Number<br>#502H |  |
| <sup>7</sup> ogrid №.<br>7377        |                          | <sup>8</sup> Operator Name<br>EOG RESOURCES, INC. |                        |                       |                          |                               |                     |                     | <sup>9</sup> Elevation<br>3653'   |  |
|                                      |                          |                                                   |                        |                       | <sup>10</sup> Surface Lo | cation                        |                     |                     |                                   |  |
| UL or lot no.<br>D                   | Section<br>14            | Township<br>23-S                                  | Range<br>33-E          | B                     |                          | the North/South line NORTH    | Feet from the 1070' | East/West line WEST | County<br>LEA                     |  |
| UL or lot no.                        | Section                  | Township                                          | Range                  | Lot Idn               | Feet from the            | North/South line              | Feet from the       | East/West line      | Coun                              |  |
| М                                    | 14                       | 23-S                                              | 33-E                   | -                     | 233                      | SOUTH                         | 697                 | WEST                | LEA                               |  |
| Dedicated Acres                      | <sup>13</sup> Joint or ] | Infill <sup>14</sup> Co                           | nsolidation Code       | <sup>15</sup> Order 1 | No.                      |                               |                     |                     |                                   |  |