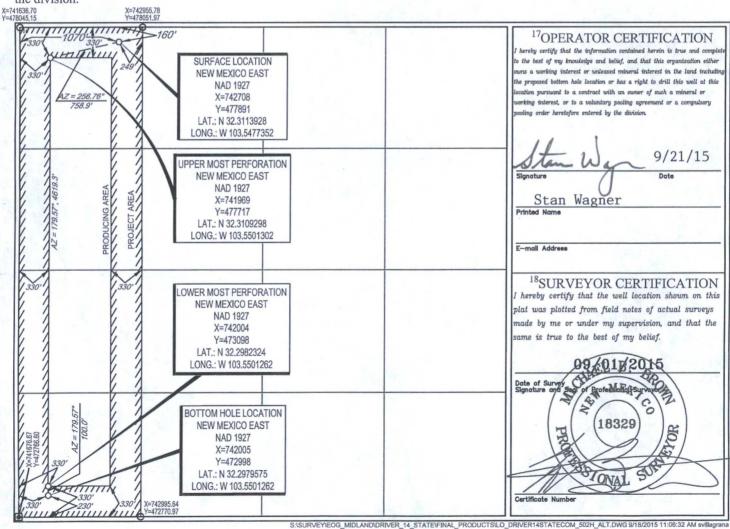

**FORM C-102** Revised August 1, 2011 Submit one copy to appropriate **District** Office

AMENDED REPORT

|                                      | r                        |                                                   | <sup>2</sup> Pool Code |                       | <sup>3</sup> Pool Name   |                               |                     |                     |                                   |  |
|--------------------------------------|--------------------------|---------------------------------------------------|------------------------|-----------------------|--------------------------|-------------------------------|---------------------|---------------------|-----------------------------------|--|
| 30-025- 43071                        |                          |                                                   | 5150                   |                       | Bel                      | Bell Lake; Bone Spring, North |                     |                     |                                   |  |
| <sup>4</sup> Property Code<br>315972 |                          | <sup>5</sup> Property Name<br>DRIVER 14 STATE COM |                        |                       |                          |                               |                     | <sup>6</sup> Wel    | <sup>6</sup> Well Number<br>#502H |  |
| <sup>7</sup> ogrid №.<br>7377        |                          | <sup>8</sup> Operator Name<br>EOG RESOURCES, INC. |                        |                       |                          |                               |                     |                     | <sup>9</sup> Elevation<br>3653'   |  |
|                                      |                          |                                                   |                        |                       | <sup>10</sup> Surface Lo | cation                        |                     |                     |                                   |  |
| UL or lot no.<br>D                   | Section<br>14            | Township<br>23-S                                  | Range<br>33-E          | B                     |                          | the North/South line NORTH    | Feet from the 1070' | East/West line WEST | County<br>LEA                     |  |
| UL or lot no.                        | Section                  | Township                                          | Range                  | Lot Idn               | Feet from the            | North/South line              | Feet from the       | East/West line      | Coun                              |  |
| М                                    | 14                       | 23-S                                              | 33-E                   | -                     | 233                      | SOUTH                         | 697                 | WEST                | LEA                               |  |
| Dedicated Acres                      | <sup>13</sup> Joint or ] | Infill <sup>14</sup> Co                           | nsolidation Code       | <sup>15</sup> Order 1 | No.                      |                               |                     |                     |                                   |  |