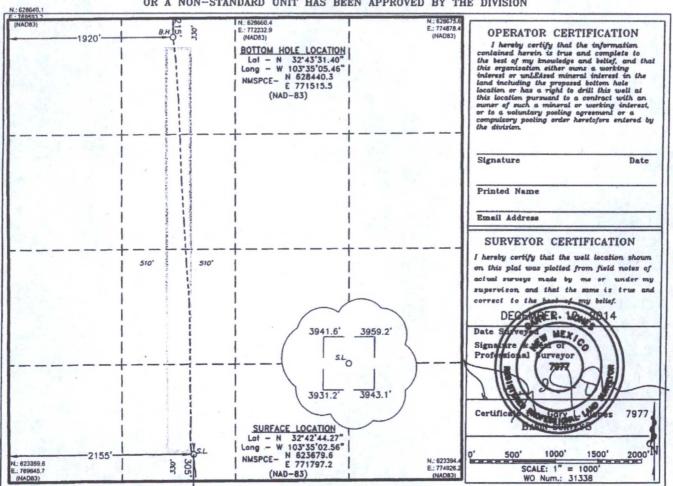

## OIL CONSERVATION DIVISION

1220 South St. Francis Dr. Santa Fe, New Mexico 87505

WELL LOCATION AND ACDEACE DEDICATION DIAT

☐ AMENDED REPORT

|               | WELL LUCATION AND | ACKEAGE DEDICATION | PLAI        |
|---------------|-------------------|--------------------|-------------|
| API Number    | Pool Code         |                    | Pool Name   |
| Property Code | Pro               | perty Name         | Well Number |
|               | EK 29 BS2         | FEDERAL COM        | 3H          |
| OGRID No.     | Ope               | rator Name         | Elevation   |
|               | McFI VAIN         | ENERGY INC         | 3943        |

### Surface Location

| UL or lot No. | Section | Township | Range | Lot Idn | Feet from the | North/South line | Feet from the | East/West line | County |
|---------------|---------|----------|-------|---------|---------------|------------------|---------------|----------------|--------|
| N             | 29      | 18 S     | 34 E  |         | 305           | SOUTH            | 2155          | WEST           | LEA    |

#### Bottom Hole Location If Different From Surface

| UL or lot No.   | Section<br>29 | Township<br>18 S | Range<br>34 E | Lot Idn | Feet from the 215 | North/South line<br>NORTH | Peet from the<br>1920                      | East/West line<br>WEST | County |
|-----------------|---------------|------------------|---------------|---------|-------------------|---------------------------|--------------------------------------------|------------------------|--------|
| Dedicated Acres | s Joint o     | r Infill Co      | nsolidation   | Code Or | der No.           |                           | N 18 - A - A - A - A - A - A - A - A - A - |                        |        |

NO ALLOWABLE WILL BE ASSIGNED TO THIS COMPLETION UNTIL ALL INTERESTS HAVE BEEN CONSOLIDATED OR A NON-STANDARD UNIT HAS BEEN APPROVED BY THE DIVISION