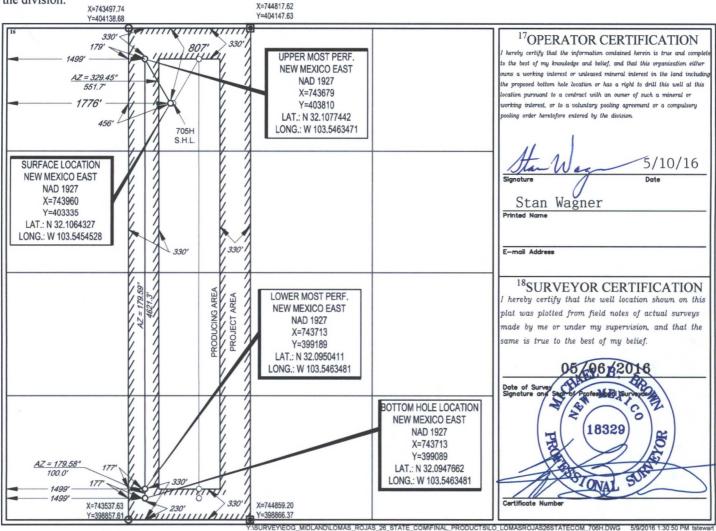

## WELL LOCATION AND ACREAGE DEDICATION PLAT <sup>1</sup>API Number Pool Code Pool Name WC-025 G-09 S253336D; Upper Wolfcamp 30-025-98094 <sup>4</sup>Property Code <sup>5</sup>Property Name Well Number LOMAS ROJAS 26 STATE COM 37858 #706H <sup>7</sup>OGRID No. <sup>8</sup>Operator Name <sup>9</sup>Elevation EOG RESOURCES, INC. 7377 3342 <sup>10</sup>Surface Location UL or lot no. Section Township Lot Idn Feet from the North/South line Feet from the East/West line County Range 807' C 26 25-S 33-E NORTH 1776' WEST LEA

| UL or lot no.                           | Section                  | Township               | Range          | Lot Idn              | Feet from the | North/South line | Feet from the | East/West line | County |
|-----------------------------------------|--------------------------|------------------------|----------------|----------------------|---------------|------------------|---------------|----------------|--------|
| N                                       | 26                       | 25-S                   | 33-E           | -                    | 209           | SOUTH            | 1531          | WEST           | LEA    |
| <sup>12</sup> Dedicated Acres<br>160.00 | <sup>13</sup> Joint or I | nfill <sup>14</sup> Co | nsolidation Co | de <sup>15</sup> Ord | er No.        |                  |               |                |        |