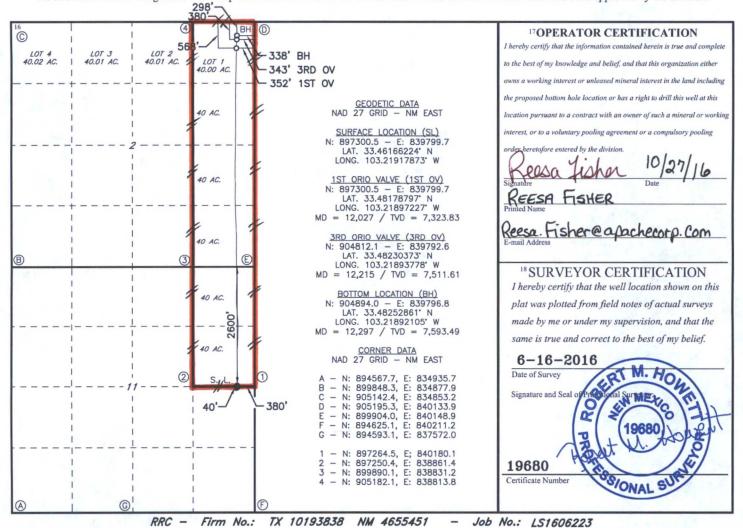

AMENDED REPORT

1000 Rio Brazos Road, Aztec, NM 87410 Phone: (505) 334-6178 Fax: (505) 334-6170 RECEIVED

WELL LOCATION AND ACREAGE DEDICATION PLAT

| 30-025-433\3          |  | 98155 | WC-025 G-01 S103610H; SAN ANDRES |                                    |  |
|-----------------------|--|-------|----------------------------------|------------------------------------|--|
| 4Property Code 316339 |  |       | TE SAN ANDRES UNIT               | 6 Well Number                      |  |
| 70GRID NO.<br>873     |  |       | perator Name CORPORATION         | <sup>9</sup> Elevation <b>3997</b> |  |

10 Surface Location

| UL or lot no.      | Section    | Township     | Range         | Lot Idn  | Feet from the | North/South line | Feet From the | East/West line | County |
|--------------------|------------|--------------|---------------|----------|---------------|------------------|---------------|----------------|--------|
| H                  | 11         | 10S          | 36E           |          | 2600          | NORTH            | 380           | EAST           | LEA    |
|                    |            |              | п]            | Bottom F | Iole Location | If Different Fro | om Surface    |                |        |
| UL or lot no.      | Section    | Township     | Range         | Lot Idn  | Feet from the | North/South line | Feet from the | East/West line | County |
| 1                  | 2          | 10S          | 36E           |          | 330           | NORTH            | 380           | EAST           | LEA    |
| 12 Dedicated Acres | s 13 Joint | or Infill 14 | Consolidation | Code 15  | Order No.     |                  |               |                |        |
| 240                |            |              |               |          |               |                  |               |                |        |