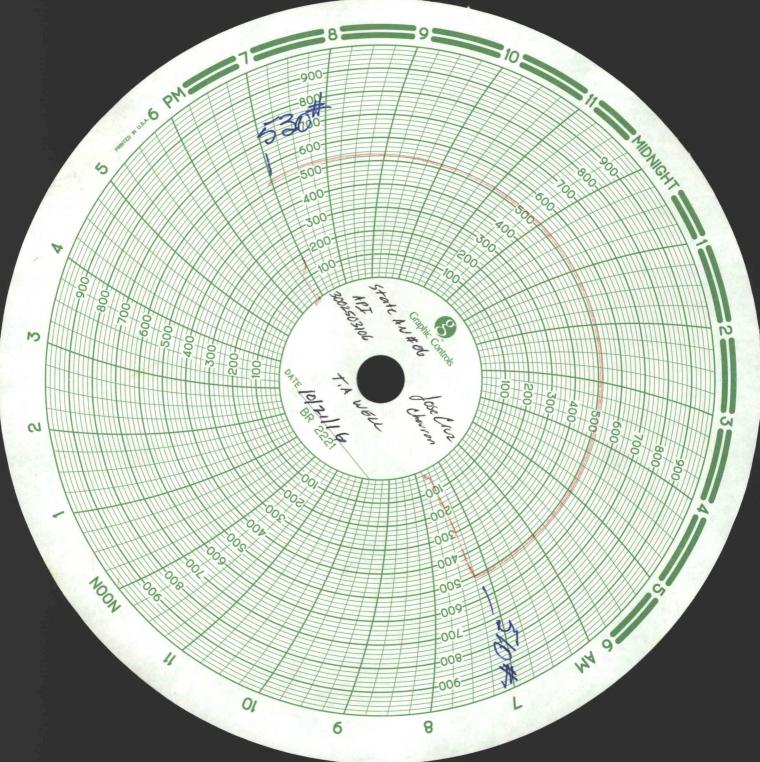

| Submit 1 Copy To Appropriate District<br>Office                                                                                                                    | State of New Mexico                    | Form C-103                                                                                                                                                                                                                                                                                                                                                                                                                                                                                                                                                                                                                                                                                           |
|--------------------------------------------------------------------------------------------------------------------------------------------------------------------|----------------------------------------|------------------------------------------------------------------------------------------------------------------------------------------------------------------------------------------------------------------------------------------------------------------------------------------------------------------------------------------------------------------------------------------------------------------------------------------------------------------------------------------------------------------------------------------------------------------------------------------------------------------------------------------------------------------------------------------------------|
| District I – (575) 393-6161<br>1625 N. French Dr., Hobbs, NM 88240                                                                                                 | Energy, Minerals and Natural Resources | Revised July 18, 2013<br>WELL API NO.                                                                                                                                                                                                                                                                                                                                                                                                                                                                                                                                                                                                                                                                |
| District II – (575) 748-1283 OIL CONSERVATION DIVISION 811 S. First St., Artesia, NM 88210                                                                         |                                        | 30-025-03106                                                                                                                                                                                                                                                                                                                                                                                                                                                                                                                                                                                                                                                                                         |
| District III - (505) 334-6178                                                                                                                                      | 1220 South St. Francis Dr.             | 5. Indicate Type of Lease<br>STATE FEE                                                                                                                                                                                                                                                                                                                                                                                                                                                                                                                                                                                                                                                               |
| 1000 Rio Brazos Rd., Aztec, NM 87410 1 6<br>District IV - (505) 476-3460                                                                                           | 2016 Santa Fe, NM 87505                | 6. State Oil & Gas Lease No.                                                                                                                                                                                                                                                                                                                                                                                                                                                                                                                                                                                                                                                                         |
| 1220 S. St. Francis Dr., Santa Fe, NM<br>87505                                                                                                                     |                                        |                                                                                                                                                                                                                                                                                                                                                                                                                                                                                                                                                                                                                                                                                                      |
| SUNDRY NOTICES AND REPORTS ON WELLS                                                                                                                                |                                        | 7. Lease Name or Unit Agreement Name                                                                                                                                                                                                                                                                                                                                                                                                                                                                                                                                                                                                                                                                 |
| (DO NOT USE THIS FORM FOR PROPOSALS TO DRILL OR TO DEEPEN OR PLUG BACK TO A DIFFERENT RESERVOIR. USE "APPLICATION FOR PERMIT" (FORM C-101) FOR SUCH                |                                        | 1                                                                                                                                                                                                                                                                                                                                                                                                                                                                                                                                                                                                                                                                                                    |
| PROPOSALS.)                                                                                                                                                        |                                        | STATE AN                                                                                                                                                                                                                                                                                                                                                                                                                                                                                                                                                                                                                                                                                             |
|                                                                                                                                                                    | as Well 🗌 Other                        | 8. Well Number #6                                                                                                                                                                                                                                                                                                                                                                                                                                                                                                                                                                                                                                                                                    |
| 2. Name of Operator<br>CHEVRON USA INC                                                                                                                             | (                                      | 9. OGRID Number<br>4323                                                                                                                                                                                                                                                                                                                                                                                                                                                                                                                                                                                                                                                                              |
| 3. Address of Operator                                                                                                                                             |                                        | 10. Pool name or Wildcat                                                                                                                                                                                                                                                                                                                                                                                                                                                                                                                                                                                                                                                                             |
| 1616 W. BENDER BLVD HOBI                                                                                                                                           | 3S, NM 88240                           | WILDCAT;BONE SPRING                                                                                                                                                                                                                                                                                                                                                                                                                                                                                                                                                                                                                                                                                  |
| 4. Well Location                                                                                                                                                   |                                        |                                                                                                                                                                                                                                                                                                                                                                                                                                                                                                                                                                                                                                                                                                      |
| Unit Letter <u>O</u> : <u>990</u> feet from the <u>SOUTH</u> line and <u>2310</u> feet from the <u>EAST</u> line                                                   |                                        |                                                                                                                                                                                                                                                                                                                                                                                                                                                                                                                                                                                                                                                                                                      |
| Section 07 Township 18S Range 35E NMPM County LEA                                                                                                                  |                                        |                                                                                                                                                                                                                                                                                                                                                                                                                                                                                                                                                                                                                                                                                                      |
| 11. Elevation (Show whether DR, RKB, RT, GR, etc.)                                                                                                                 |                                        |                                                                                                                                                                                                                                                                                                                                                                                                                                                                                                                                                                                                                                                                                                      |
|                                                                                                                                                                    |                                        | Beneficial and a second s |
| 12. Check Appropriate Box to Indicate Nature of Notice, Report or Other Data                                                                                       |                                        |                                                                                                                                                                                                                                                                                                                                                                                                                                                                                                                                                                                                                                                                                                      |
|                                                                                                                                                                    |                                        |                                                                                                                                                                                                                                                                                                                                                                                                                                                                                                                                                                                                                                                                                                      |
| E-PERMITTING <swd injection=""> SUBSEQUENT REPORT OF:<br/>P CONVERSION PROMY MAD ] REMEDIAL WORK ALTERING CASING</swd>                                             |                                        |                                                                                                                                                                                                                                                                                                                                                                                                                                                                                                                                                                                                                                                                                                      |
|                                                                                                                                                                    |                                        |                                                                                                                                                                                                                                                                                                                                                                                                                                                                                                                                                                                                                                                                                                      |
|                                                                                                                                                                    |                                        |                                                                                                                                                                                                                                                                                                                                                                                                                                                                                                                                                                                                                                                                                                      |
| CSNGENVIROCHGLOC                                                                                                                                                   |                                        |                                                                                                                                                                                                                                                                                                                                                                                                                                                                                                                                                                                                                                                                                                      |
| C INT TO PA P&A NR                                                                                                                                                 |                                        |                                                                                                                                                                                                                                                                                                                                                                                                                                                                                                                                                                                                                                                                                                      |
| OTHER: TA STATUS W/CHART   13. Describe proposed or completed operations. (Clearly state all pertinent details, and give pertinent dates, including estimated date |                                        |                                                                                                                                                                                                                                                                                                                                                                                                                                                                                                                                                                                                                                                                                                      |
| of starting any proposed work). SEE RULE 19.15.7.14 NMAC. For Multiple Completions: Attach wellbore diagram of proposed completion or recompletion.                |                                        |                                                                                                                                                                                                                                                                                                                                                                                                                                                                                                                                                                                                                                                                                                      |
| proposed completion of recompletion.                                                                                                                               |                                        |                                                                                                                                                                                                                                                                                                                                                                                                                                                                                                                                                                                                                                                                                                      |
| 10/21/2016 TEST CASING TO 530 PSI FOR 30 MINUTES. ORIGINAL CHART AND COPY IS ATTACHED.                                                                             |                                        |                                                                                                                                                                                                                                                                                                                                                                                                                                                                                                                                                                                                                                                                                                      |
| WELL IS TEMPORARILY ABANDONED.                                                                                                                                     |                                        |                                                                                                                                                                                                                                                                                                                                                                                                                                                                                                                                                                                                                                                                                                      |
| This Approval of Temporary,                                                                                                                                        |                                        |                                                                                                                                                                                                                                                                                                                                                                                                                                                                                                                                                                                                                                                                                                      |
| Abandonment Expires 10/21/2020                                                                                                                                     |                                        |                                                                                                                                                                                                                                                                                                                                                                                                                                                                                                                                                                                                                                                                                                      |
|                                                                                                                                                                    |                                        |                                                                                                                                                                                                                                                                                                                                                                                                                                                                                                                                                                                                                                                                                                      |
|                                                                                                                                                                    |                                        |                                                                                                                                                                                                                                                                                                                                                                                                                                                                                                                                                                                                                                                                                                      |
| Spud Date:                                                                                                                                                         | Rig Release Date:                      |                                                                                                                                                                                                                                                                                                                                                                                                                                                                                                                                                                                                                                                                                                      |
|                                                                                                                                                                    | (; )                                   |                                                                                                                                                                                                                                                                                                                                                                                                                                                                                                                                                                                                                                                                                                      |
| I hereby certify that the information above is true and complete to the best of my knowledge and belief.                                                           |                                        |                                                                                                                                                                                                                                                                                                                                                                                                                                                                                                                                                                                                                                                                                                      |
| Thereby certify that the information above is the and complete to the best of my knowledge and bench.                                                              |                                        |                                                                                                                                                                                                                                                                                                                                                                                                                                                                                                                                                                                                                                                                                                      |
|                                                                                                                                                                    |                                        |                                                                                                                                                                                                                                                                                                                                                                                                                                                                                                                                                                                                                                                                                                      |
| SIGNATURE CINANA Murillo TITLE PERMITTING SPECIALIST DATE 11/14/2016                                                                                               |                                        |                                                                                                                                                                                                                                                                                                                                                                                                                                                                                                                                                                                                                                                                                                      |
| Type or print name <u>CINDY HERRERA-MURILLO</u> E-mail address: <u>Cherreramurillo@chevron.com</u> PHONE: <u>575-263-0431</u>                                      |                                        |                                                                                                                                                                                                                                                                                                                                                                                                                                                                                                                                                                                                                                                                                                      |
| For State Use Only A A                                                                                                                                             |                                        |                                                                                                                                                                                                                                                                                                                                                                                                                                                                                                                                                                                                                                                                                                      |
| APPROVED BY: Maley Drown TITLE Dest Supervision DATE 11/22/2016                                                                                                    |                                        |                                                                                                                                                                                                                                                                                                                                                                                                                                                                                                                                                                                                                                                                                                      |
| APPROVED BY: 1 UNIT TITLE TITLE DUC DATE 1/2C/2019                                                                                                                 |                                        |                                                                                                                                                                                                                                                                                                                                                                                                                                                                                                                                                                                                                                                                                                      |
| Conditions of Approval (if any)                                                                                                                                    |                                        |                                                                                                                                                                                                                                                                                                                                                                                                                                                                                                                                                                                                                                                                                                      |
|                                                                                                                                                                    |                                        |                                                                                                                                                                                                                                                                                                                                                                                                                                                                                                                                                                                                                                                                                                      |