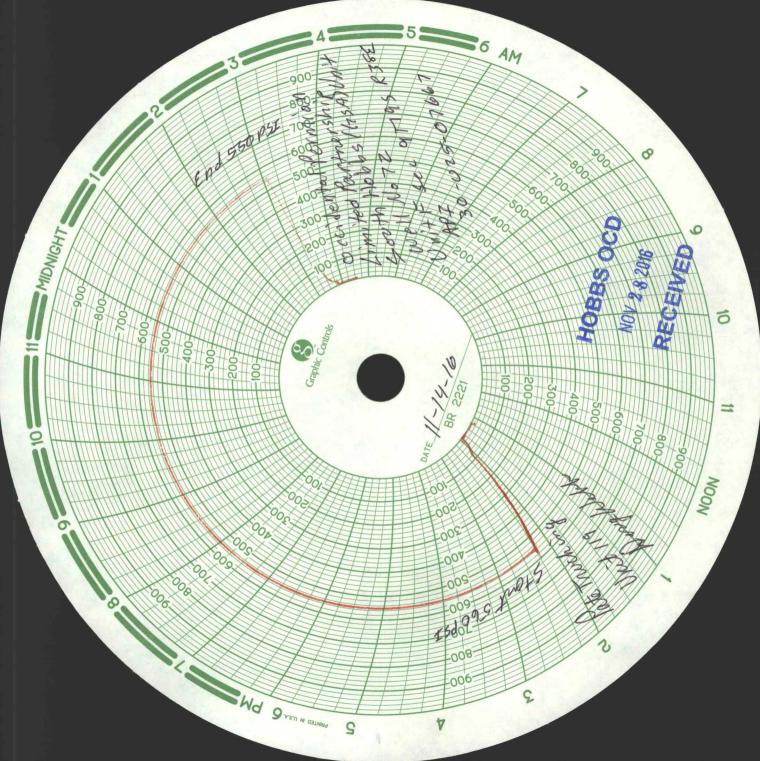

| Submit 1 Copy To Appropriate District Office District I = (575) 393-6161 State of New Mexico Energy, Minerals and Natural Resources                                                     | Form C-103 Revised July 18, 2013                 |  |  |
|-----------------------------------------------------------------------------------------------------------------------------------------------------------------------------------------|--------------------------------------------------|--|--|
| District I – (575) 393-6161 Energy, Willierans and Natural Resources 1625 N. French Dr., Hobbs, NM 88240                                                                                | WELL API NO.                                     |  |  |
| <u>District II</u> – (575) 748-1283<br>811 S. First St., Artesia, NM 88210  OIL CONSERVATION DIVISION                                                                                   | 30-025-07667                                     |  |  |
| District III (505) 224 6179                                                                                                                                                             | 5. Indicate Type of Lease  STATE FEE T           |  |  |
| 1000 Rio Brazos Rd., Aztech 10 BBS OCD1220 South St. Francis Dr. District IV – (505) 476-3460 Santa Fe, NM 87505                                                                        | 6. State Oil & Gas Lease No.                     |  |  |
| 1220 S. St. Francis Dr., Santa Fe, NM<br>87505 NOV 2, 8, 2016                                                                                                                           |                                                  |  |  |
| SUNDRY NOTICES AND REPORTS ON WELLS  (DO NOT USE THIS FORM FOR PROPOSALS TO DRILL OR TO DEEPEN OR PLUG BACK TO A DIFFERENT RESERVOIR. USP APPLICATION FOR PERMIT" (FORM C-101) FOR SUCH | 7. Lease Name or Unit Agreement Name             |  |  |
| PROPOSALS.)                                                                                                                                                                             | South Hobbs (G/SA) Unit                          |  |  |
| 1. Type of Well: Oil Well Gas Well Other Temporarily Abandoned                                                                                                                          | 8. Well Number 72                                |  |  |
| Name of Operator     Occidental Permian, Ltd                                                                                                                                            | 9. OGRID Number 157984                           |  |  |
| 3. Address of Operator                                                                                                                                                                  | 10. Pool name or Wildcat                         |  |  |
| HCR 1 Box 90 Denver City, TX 79323  4. Well Location                                                                                                                                    | Hobbs (G/SA)                                     |  |  |
| Unit Letter F: 1650 feet from the North line and 2                                                                                                                                      | 310 feet from the West line                      |  |  |
| Section 9 Township 19-S Range 38-E                                                                                                                                                      | NMPM Lea County                                  |  |  |
| 11. Elevation (Show whether DR, RKB, RT, GR, etc.                                                                                                                                       |                                                  |  |  |
| 3606' RDB                                                                                                                                                                               |                                                  |  |  |
| 12. Check Appropriate Box to Indicate Nature of Notice,                                                                                                                                 | Report or Other Data                             |  |  |
| CLID                                                                                                                                                                                    | SEQUENT REPORT OF:                               |  |  |
| E-PERIVITING SVVDINJECTION> 1 PEMEDIAL WOR                                                                                                                                              |                                                  |  |  |
| CONVERSION RBDMS COMMENCE DRI                                                                                                                                                           | _                                                |  |  |
| RETURN TO TA CASING/CEMEN                                                                                                                                                               | T JOB                                            |  |  |
| CSNG ENVIROCHG LOC                                                                                                                                                                      |                                                  |  |  |
| INT TO PA P&A NR P&A R OTHER: Casing                                                                                                                                                    | Integrity Test/TA Status Request                 |  |  |
| 13. Describe proposed or completed operations. (Clearly state all pertinent details, and                                                                                                | d give pertinent dates, including estimated date |  |  |
| of starting any proposed work). SEE RULE 19.15.7.14 NMAC. For Multiple Con                                                                                                              | mpletions: Attach wellbore diagram of            |  |  |
| proposed completion or recompletion.                                                                                                                                                    |                                                  |  |  |
| Date of test: 11/14/2016                                                                                                                                                                |                                                  |  |  |
| Pressure readings: Initial - 560 PSI Ending - 550 PSI                                                                                                                                   | of Temporary                                     |  |  |
| Length of test: 30 minutes Abandonment                                                                                                                                                  | Expires 11/14/2018                               |  |  |
|                                                                                                                                                                                         |                                                  |  |  |
| Due to recent ROZ and CO2 development, the Hobbs field has a surplus or possible solutions to this issue. The SHU 72 would make for a great swing                                       |                                                  |  |  |
| production if other solutions are not discovered. Would like to keep this we                                                                                                            |                                                  |  |  |
| production in other conduction and not discovered. Freday like to heap time the                                                                                                         | in available for possible for work.              |  |  |
|                                                                                                                                                                                         |                                                  |  |  |
|                                                                                                                                                                                         |                                                  |  |  |
|                                                                                                                                                                                         |                                                  |  |  |
| Spud Date: Rig Release Date:                                                                                                                                                            |                                                  |  |  |
|                                                                                                                                                                                         |                                                  |  |  |
|                                                                                                                                                                                         |                                                  |  |  |
| I hereby certify that the information above is true and complete to the best of my knowledg                                                                                             | e and belief.                                    |  |  |
| Mara O Orfo                                                                                                                                                                             |                                                  |  |  |
| SIGNATURE TITLE Admin. Associate                                                                                                                                                        | DATE 11/21/2016                                  |  |  |
| Type or print name Mendy A. Johnson E-mail address: mendy_johnso                                                                                                                        | on@oxy.com PHONE: 806-592-6280                   |  |  |
| Type or print name Mendy A. Johnson E-mail address: mendy_johnson                                                                                                                       | FHUNE: 000-332-0200                              |  |  |
|                                                                                                                                                                                         | 11/20/2011                                       |  |  |
| APPROVED BY: Conditions of Approval (if any):                                                                                                                                           | WISC DATE 11/28/2016                             |  |  |