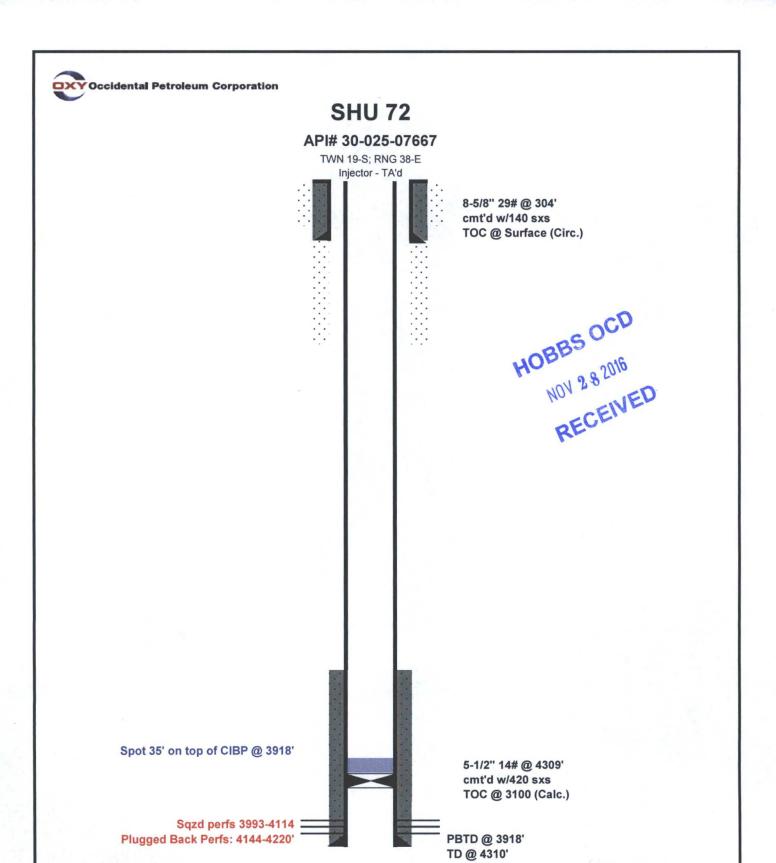

| Submit 1 Copy To Appropriate District Office District I = (575) 393-6161 State of New Mexico Energy, Minerals and Natural Resources                                                     | Form C-103 Revised July 18, 2013                 |  |  |
|-----------------------------------------------------------------------------------------------------------------------------------------------------------------------------------------|--------------------------------------------------|--|--|
| District I – (575) 393-6161 Energy, Willierans and Natural Resources 1625 N. French Dr., Hobbs, NM 88240                                                                                | WELL API NO.                                     |  |  |
| <u>District II</u> – (575) 748-1283<br>811 S. First St., Artesia, NM 88210  OIL CONSERVATION DIVISION                                                                                   | 30-025-07667                                     |  |  |
| District III (505) 224 6179                                                                                                                                                             | 5. Indicate Type of Lease  STATE FEE T           |  |  |
| 1000 Rio Brazos Rd., Aztech 10 BBS OCD1220 South St. Francis Dr. District IV – (505) 476-3460 Santa Fe, NM 87505                                                                        | 6. State Oil & Gas Lease No.                     |  |  |
| 1220 S. St. Francis Dr., Santa Fe, NM<br>87505 NOV 2, 8, 2016                                                                                                                           |                                                  |  |  |
| SUNDRY NOTICES AND REPORTS ON WELLS  (DO NOT USE THIS FORM FOR PROPOSALS TO DRILL OR TO DEEPEN OR PLUG BACK TO A DIFFERENT RESERVOIR. USP APPLICATION FOR PERMIT" (FORM C-101) FOR SUCH | 7. Lease Name or Unit Agreement Name             |  |  |
| PROPOSALS.)                                                                                                                                                                             | South Hobbs (G/SA) Unit                          |  |  |
| 1. Type of Well: Oil Well Gas Well Other Temporarily Abandoned                                                                                                                          | 8. Well Number 72                                |  |  |
| Name of Operator     Occidental Permian, Ltd                                                                                                                                            | 9. OGRID Number 157984                           |  |  |
| 3. Address of Operator                                                                                                                                                                  | 10. Pool name or Wildcat                         |  |  |
| HCR 1 Box 90 Denver City, TX 79323  4. Well Location                                                                                                                                    | Hobbs (G/SA)                                     |  |  |
| Unit Letter F: 1650 feet from the North line and 2                                                                                                                                      | 310 feet from the West line                      |  |  |
| Section 9 Township 19-S Range 38-E                                                                                                                                                      | NMPM Lea County                                  |  |  |
| 11. Elevation (Show whether DR, RKB, RT, GR, etc.                                                                                                                                       |                                                  |  |  |
| 3606' RDB                                                                                                                                                                               |                                                  |  |  |
| 12. Check Appropriate Box to Indicate Nature of Notice,                                                                                                                                 | Report or Other Data                             |  |  |
| CLID                                                                                                                                                                                    | SEQUENT REPORT OF:                               |  |  |
| E-PERIVITING SVVDINJECTION> 1 PEMEDIAL WOR                                                                                                                                              |                                                  |  |  |
| CONVERSION RBDMS COMMENCE DRI                                                                                                                                                           | _                                                |  |  |
| RETURN TO TA CASING/CEMEN                                                                                                                                                               | T JOB                                            |  |  |
| CSNG ENVIROCHG LOC                                                                                                                                                                      |                                                  |  |  |
| INT TO PA P&A NR P&A R OTHER: Casing                                                                                                                                                    | Integrity Test/TA Status Request                 |  |  |
| 13. Describe proposed or completed operations. (Clearly state all pertinent details, and                                                                                                | d give pertinent dates, including estimated date |  |  |
| of starting any proposed work). SEE RULE 19.15.7.14 NMAC. For Multiple Con                                                                                                              | mpletions: Attach wellbore diagram of            |  |  |
| proposed completion or recompletion.                                                                                                                                                    |                                                  |  |  |
| Date of test: 11/14/2016                                                                                                                                                                |                                                  |  |  |
| Pressure readings: Initial - 560 PSI Ending - 550 PSI                                                                                                                                   | of Temporary                                     |  |  |
| Length of test: 30 minutes Abandonment                                                                                                                                                  | Expires 11/14/2018                               |  |  |
|                                                                                                                                                                                         |                                                  |  |  |
| Due to recent ROZ and CO2 development, the Hobbs field has a surplus or possible solutions to this issue. The SHU 72 would make for a great swing                                       |                                                  |  |  |
| production if other solutions are not discovered. Would like to keep this we                                                                                                            |                                                  |  |  |
| production in other conduction and not discovered. Freday like to heap time the                                                                                                         | in available for possible for work.              |  |  |
|                                                                                                                                                                                         |                                                  |  |  |
|                                                                                                                                                                                         |                                                  |  |  |
|                                                                                                                                                                                         |                                                  |  |  |
| Spud Date: Rig Release Date:                                                                                                                                                            |                                                  |  |  |
|                                                                                                                                                                                         |                                                  |  |  |
|                                                                                                                                                                                         |                                                  |  |  |
| I hereby certify that the information above is true and complete to the best of my knowledg                                                                                             | e and belief.                                    |  |  |
| Mara O Orfo                                                                                                                                                                             |                                                  |  |  |
| SIGNATURE TITLE Admin. Associate                                                                                                                                                        | DATE 11/21/2016                                  |  |  |
| Type or print name Mendy A. Johnson E-mail address: mendy_johnso                                                                                                                        | on@oxy.com PHONE: 806-592-6280                   |  |  |
| Type or print name Mendy A. Johnson E-mail address: mendy_johnson                                                                                                                       | FHUNE: 000-332-0200                              |  |  |
|                                                                                                                                                                                         | 11/20/2011                                       |  |  |
| APPROVED BY: Conditions of Approval (if any):                                                                                                                                           | WISC DATE 11/28/2016                             |  |  |