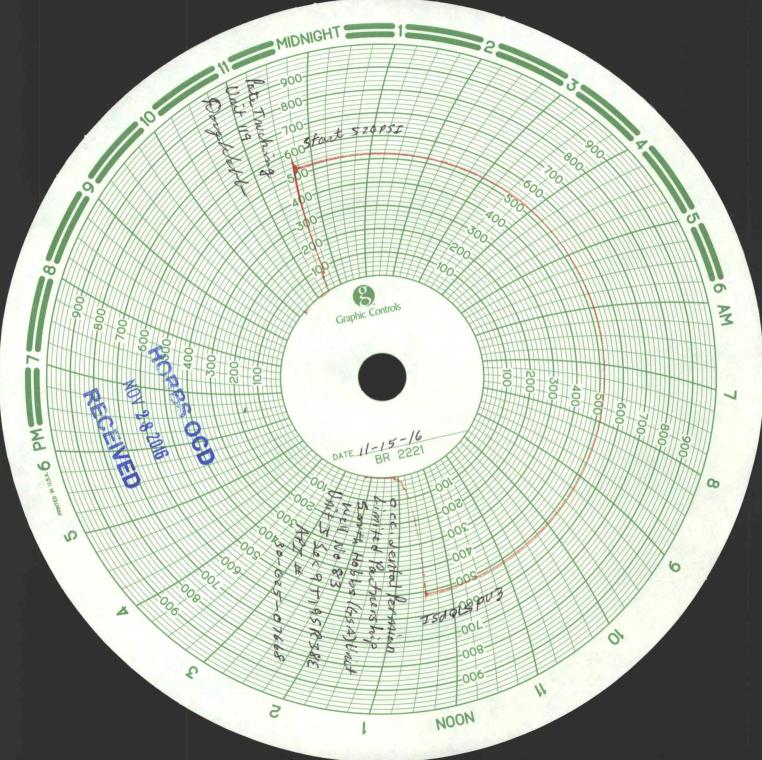

| Submit 1 Copy To Appropriate District State of New Mexico                                                                                                                                    | Form C-103                                       |  |  |
|----------------------------------------------------------------------------------------------------------------------------------------------------------------------------------------------|--------------------------------------------------|--|--|
| District I – (575) 393-6161 Energy, Minerals and Natural Resources                                                                                                                           | Revised July 18, 2013<br>WELL API NO.            |  |  |
| 1625 N. French Dr., Hobbs, NM 88240<br>District II – (575) 748-1283                                                                                                                          | 30-025-07668                                     |  |  |
| District III – (575) 748-1263<br>811 S. First St., Artesia, NM 88210<br>District III – (505) 334-6178<br>HOBBS OC220 South St. Francis Dr.                                                   | 5. Indicate Type of Lease                        |  |  |
| 1000 Rio Brazos Rd., Aztec, NM 87410                                                                                                                                                         | STATE FEE X                                      |  |  |
| District IV – (505) 476-3460<br>1220 S. St. Francis Dr., Santa Fe, NMNOV 2.8 2016<br>87505                                                                                                   | 6. State Oil & Gas Lease No.                     |  |  |
| SUNDRY NOTICES AND REPORTS ON WELLS<br>(DO NOT USE THIS FORM FOR FROPOSALS TOOKILL OR TO DEEPEN OR PLUG BACK TO A<br>DIFFERENT RESERVOIR. USE "APPLICATION FOR PERMIT" (FORM C-101) FOR SUCH | 7. Lease Name or Unit Agreement Name             |  |  |
| PROPOSALS.)                                                                                                                                                                                  | South Hobbs (G/SA) Unit                          |  |  |
| 1. Type of Well: Oil Well Gas Well Other Temporarily Abandoned                                                                                                                               | 8. Well Number 83                                |  |  |
| 2. Name of Operator<br>Occidental Permian, Ltd                                                                                                                                               | 9. OGRID Number 157984                           |  |  |
| 3. Address of Operator                                                                                                                                                                       | 10. Pool name or Wildcat                         |  |  |
| HCR 1 Box 90 Denver City, TX 79323<br>4. Well Location                                                                                                                                       | Hobbs (G/SA)                                     |  |  |
| Unit Letter J : 1980 feet from the South line and                                                                                                                                            | 1980 feet from the East line                     |  |  |
| Section 9 Township 19-S Range 38-E                                                                                                                                                           | NMPM Lea County                                  |  |  |
| 11. Elevation (Show whether DR, RKB, RT, GR, etc.                                                                                                                                            |                                                  |  |  |
| 3600' GL                                                                                                                                                                                     |                                                  |  |  |
|                                                                                                                                                                                              |                                                  |  |  |
| 12. Check Appropriate Box to Indicate Nature of Notice,                                                                                                                                      | Report or Other Data                             |  |  |
| E-PERMITTING <swd injection=""> SUB</swd>                                                                                                                                                    | SEQUENT REPORT OF:                               |  |  |
| CONVERSION REDMS                                                                                                                                                                             |                                                  |  |  |
|                                                                                                                                                                                              |                                                  |  |  |
| CSNGENVIROCHG_LOCCASING/CEMEN                                                                                                                                                                | Т ЈОВ                                            |  |  |
| INT TO PA P&A NR P&A R                                                                                                                                                                       |                                                  |  |  |
| OTHER: OTHER: Casing                                                                                                                                                                         | Integrity Test/TA Status Request                 |  |  |
| 13. Describe proposed or completed operations. (Clearly state all pertinent details, an                                                                                                      | d give pertinent dates, including estimated date |  |  |
| of starting any proposed work). SEE RULE 19.15.7.14 NMAC. For Multiple Coproposed completion or recompletion.                                                                                | mpletions: Attach wellbore diagram of            |  |  |
| Date of test: 11/15/2016                                                                                                                                                                     | al of Temporary                                  |  |  |
| Date of test: 11/15/2016<br>Pressure readings: Initial - 520 PSI Ending - 510 PSI Abandonme                                                                                                  | TEVOIRES 11/15/2018                              |  |  |
| Length of test: 30 minutes Abandonme                                                                                                                                                         | nt Expires_11/15/2018                            |  |  |
| Witnessed: No                                                                                                                                                                                |                                                  |  |  |
| Due to recent ROZ and CO2 development, the Hobbs field has a surplus                                                                                                                         | s of water. The Hobbs' team is currently working |  |  |
| up possible solutions to this issue. The SHU 83 would make for a great s                                                                                                                     |                                                  |  |  |
| water production if other solutions are not discovered. Would like to keep                                                                                                                   |                                                  |  |  |
|                                                                                                                                                                                              |                                                  |  |  |
|                                                                                                                                                                                              |                                                  |  |  |
|                                                                                                                                                                                              |                                                  |  |  |
|                                                                                                                                                                                              |                                                  |  |  |
| Spud Date: Rig Release Date:                                                                                                                                                                 |                                                  |  |  |
|                                                                                                                                                                                              |                                                  |  |  |
| and the second                                                                             |                                                  |  |  |
| I hereby certify that the information above is true and complete to the best of my knowledge                                                                                                 | ge and belief.                                   |  |  |
| The could                                                                                                                                                                                    |                                                  |  |  |
| SIGNATURE LINGLY CI PHONOTHELE Admin. Associate                                                                                                                                              | DATE 11/21/2016                                  |  |  |
| Type or print name Mendy A. Johnson E-mail address: mendy_johnso                                                                                                                             | on@oxy.com PHONE: 806-592-6280                   |  |  |
| For State Use Only                                                                                                                                                                           |                                                  |  |  |
| APPROVED BY: Maley A from TITLE Dest. Sup<br>Conditions of Approval (if any);                                                                                                                | DEWILOUDATE 11/28/2016                           |  |  |
|                                                                                                                                                                                              |                                                  |  |  |