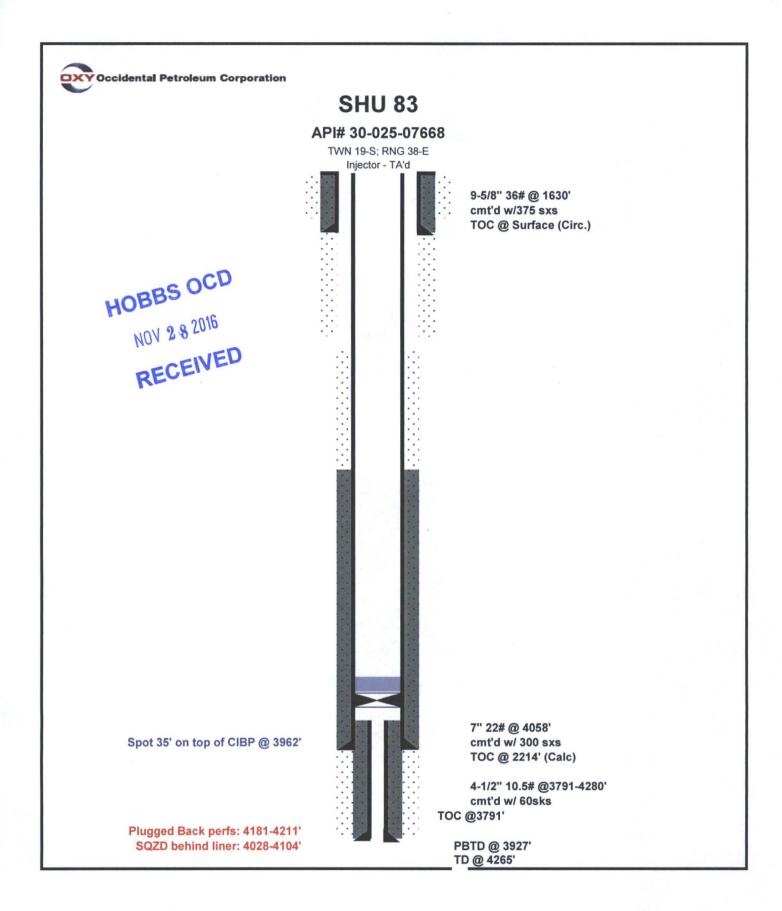

| Submit 1 Copy To Appropriate District State of New Mexico                                                                                                                                    | Form C-103                                       |  |  |
|----------------------------------------------------------------------------------------------------------------------------------------------------------------------------------------------|--------------------------------------------------|--|--|
| District I – (575) 393-6161 Energy, Minerals and Natural Resources                                                                                                                           | Revised July 18, 2013<br>WELL API NO.            |  |  |
| 1625 N. French Dr., Hobbs, NM 88240<br>District II – (575) 748-1283                                                                                                                          | 30-025-07668                                     |  |  |
| District III – (575) 748-1263<br>811 S. First St., Artesia, NM 88210<br>District III – (505) 334-6178<br>HOBBS OC220 South St. Francis Dr.                                                   | 5. Indicate Type of Lease                        |  |  |
| 1000 Rio Brazos Rd., Aztec, NM 87410                                                                                                                                                         | STATE FEE X                                      |  |  |
| District IV – (505) 476-3460<br>1220 S. St. Francis Dr., Santa Fe, NMNOV 2.8 2016<br>87505                                                                                                   | 6. State Oil & Gas Lease No.                     |  |  |
| SUNDRY NOTICES AND REPORTS ON WELLS<br>(DO NOT USE THIS FORM FOR FROPOSALS TOOKILL OR TO DEEPEN OR PLUG BACK TO A<br>DIFFERENT RESERVOIR. USE "APPLICATION FOR PERMIT" (FORM C-101) FOR SUCH | 7. Lease Name or Unit Agreement Name             |  |  |
| PROPOSALS.)                                                                                                                                                                                  | South Hobbs (G/SA) Unit                          |  |  |
| 1. Type of Well: Oil Well Gas Well Other Temporarily Abandoned                                                                                                                               | 8. Well Number 83                                |  |  |
| 2. Name of Operator<br>Occidental Permian, Ltd                                                                                                                                               | 9. OGRID Number 157984                           |  |  |
| 3. Address of Operator                                                                                                                                                                       | 10. Pool name or Wildcat                         |  |  |
| HCR 1 Box 90 Denver City, TX 79323<br>4. Well Location                                                                                                                                       | Hobbs (G/SA)                                     |  |  |
| Unit Letter J : 1980 feet from the South line and                                                                                                                                            | 1980 feet from the East line                     |  |  |
| Section 9 Township 19-S Range 38-E                                                                                                                                                           | NMPM Lea County                                  |  |  |
| 11. Elevation (Show whether DR, RKB, RT, GR, etc.                                                                                                                                            |                                                  |  |  |
| 3600' GL                                                                                                                                                                                     |                                                  |  |  |
|                                                                                                                                                                                              |                                                  |  |  |
| 12. Check Appropriate Box to Indicate Nature of Notice,                                                                                                                                      | Report or Other Data                             |  |  |
| E-PERMITTING <swd injection=""> SUB</swd>                                                                                                                                                    | SEQUENT REPORT OF:                               |  |  |
| CONVERSION REDMS                                                                                                                                                                             |                                                  |  |  |
|                                                                                                                                                                                              |                                                  |  |  |
| CSNGENVIROCHG_LOCCASING/CEMEN                                                                                                                                                                | Т ЈОВ                                            |  |  |
| INT TO PA P&A NR P&A R                                                                                                                                                                       |                                                  |  |  |
| OTHER: OTHER: Casing                                                                                                                                                                         | Integrity Test/TA Status Request                 |  |  |
| 13. Describe proposed or completed operations. (Clearly state all pertinent details, an                                                                                                      | d give pertinent dates, including estimated date |  |  |
| of starting any proposed work). SEE RULE 19.15.7.14 NMAC. For Multiple Coproposed completion or recompletion.                                                                                | mpletions: Attach wellbore diagram of            |  |  |
| Date of test: 11/15/2016                                                                                                                                                                     | al of Temporary                                  |  |  |
| Date of test: 11/15/2016<br>Pressure readings: Initial - 520 PSI Ending - 510 PSI Abandonme                                                                                                  | TEVOIRES 11/15/2018                              |  |  |
| Length of test: 30 minutes Abandonme                                                                                                                                                         | nt Expires_11/15/2018                            |  |  |
| Witnessed: No                                                                                                                                                                                |                                                  |  |  |
| Due to recent ROZ and CO2 development, the Hobbs field has a surplus                                                                                                                         | s of water. The Hobbs' team is currently working |  |  |
| up possible solutions to this issue. The SHU 83 would make for a great s                                                                                                                     |                                                  |  |  |
| water production if other solutions are not discovered. Would like to keep                                                                                                                   |                                                  |  |  |
|                                                                                                                                                                                              |                                                  |  |  |
|                                                                                                                                                                                              |                                                  |  |  |
|                                                                                                                                                                                              |                                                  |  |  |
|                                                                                                                                                                                              |                                                  |  |  |
| Spud Date: Rig Release Date:                                                                                                                                                                 |                                                  |  |  |
|                                                                                                                                                                                              |                                                  |  |  |
| and the second                                                                             |                                                  |  |  |
| I hereby certify that the information above is true and complete to the best of my knowledge                                                                                                 | ge and belief.                                   |  |  |
| The could                                                                                                                                                                                    |                                                  |  |  |
| SIGNATURE LINGLY CI PHONOTHELE Admin. Associate                                                                                                                                              | DATE 11/21/2016                                  |  |  |
| Type or print name Mendy A. Johnson E-mail address: mendy_johnso                                                                                                                             | on@oxy.com PHONE: 806-592-6280                   |  |  |
| For State Use Only                                                                                                                                                                           |                                                  |  |  |
| APPROVED BY: Maley A from TITLE Dest. Sup<br>Conditions of Approval (if any);                                                                                                                | DEWILOUDATE 11/28/2016                           |  |  |
|                                                                                                                                                                                              |                                                  |  |  |