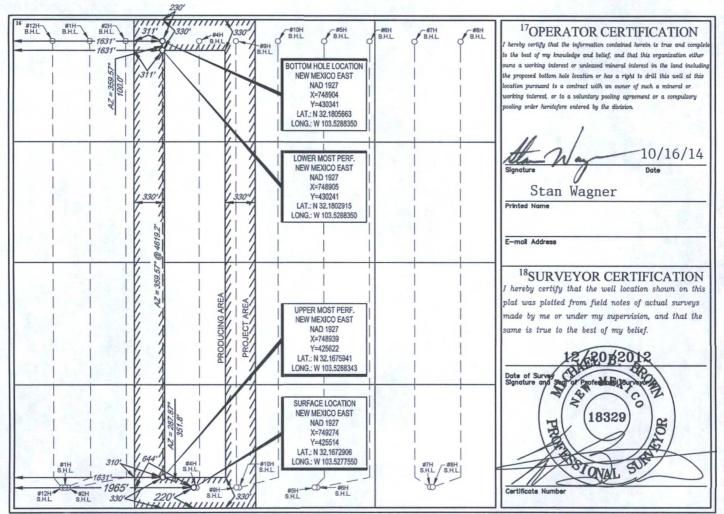

AMENDED REPORT

an Drilled

WELL LOCATION AND ACREAGE DEDICATION PLAT

Sante Fe, NM 87505

|                            | WELL LOCATION AND           | ACKEAGE DEDICATION FLAT      | wooning |
|----------------------------|-----------------------------|------------------------------|---------|
| <sup>1</sup> API Number    | <sup>2</sup> Pool Code      | <sup>3</sup> Pool Name       |         |
| 30-025-40925               | 97900                       | Red Hills; Upper Bone Spring | Shale   |
| <sup>4</sup> Property Code | <sup>5</sup> P1             | <sup>6</sup> Well Number     |         |
| 39643                      | DRAGO                       | #3H                          |         |
| <sup>7</sup> OGRID No.     | <sup>8</sup> O <sub>1</sub> | 9Elevation                   |         |
| 7377                       | EOG RES                     | 3480'                        |         |
|                            | 10 Sur-                     | face Location                |         |

UL or lot no. North/South lin Feet from the East/West line Range Lot Idn Feet from the County N 36 220' 24-S 33-E SOUTH 1965 LEA WEST

| UL or lot no. | Section 36               | Township 24-S | Range<br>33-E     | Lot Idn | Feet from the 230' | North/South line NORTH | Feet from the 1630 ' | East/West line WEST | County |
|---------------|--------------------------|---------------|-------------------|---------|--------------------|------------------------|----------------------|---------------------|--------|
| 160.00        | <sup>13</sup> Joint or 1 | Infill 14Co   | onsolidation Code | 15Order | No.                |                        |                      |                     | 100    |

No allowable will be assigned to this completion until all interests have been consolidated or a non-standard unit has been approved by the division.