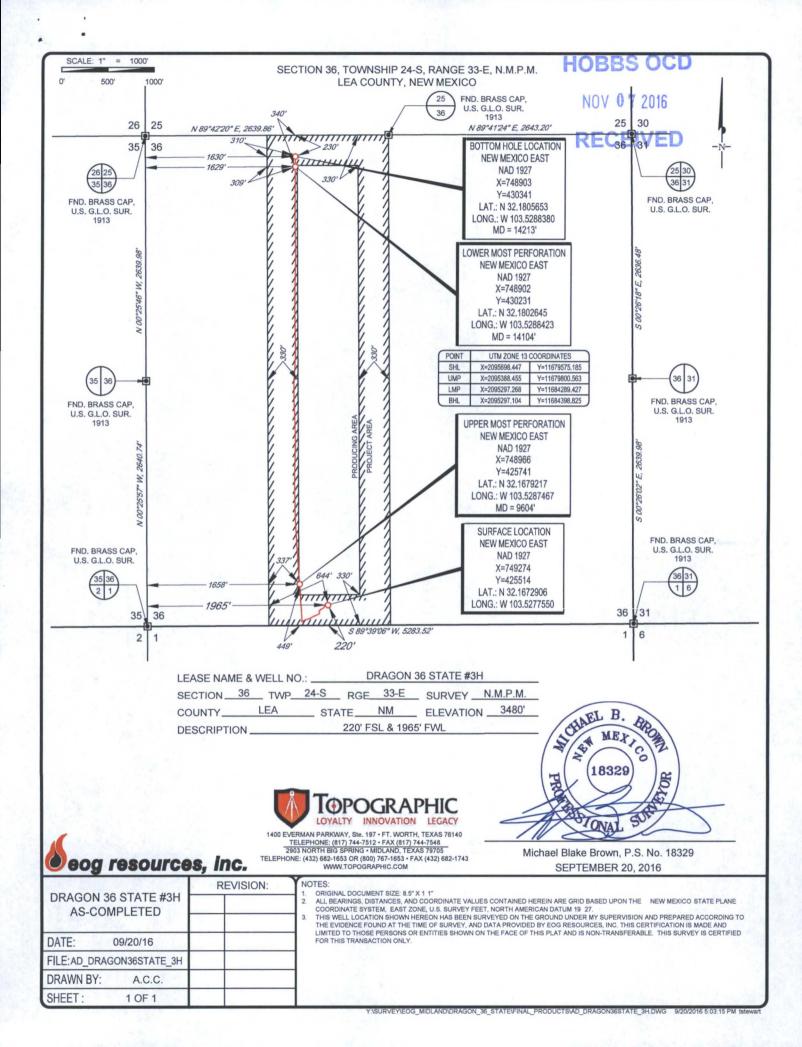

AMENDED REPORT

an Drilled

WELL LOCATION AND ACREAGE DEDICATION PLAT

Sante Fe, NM 87505

|                            | WELL LOCATION AND           | ACKEAGE DEDICATION FLAT      | wooning |
|----------------------------|-----------------------------|------------------------------|---------|
| <sup>1</sup> API Number    | <sup>2</sup> Pool Code      | <sup>3</sup> Pool Name       |         |
| 30-025-40925               | 97900                       | Red Hills; Upper Bone Spring | Shale   |
| <sup>4</sup> Property Code | <sup>5</sup> P1             | <sup>6</sup> Well Number     |         |
| 39643                      | DRAGO                       | #3H                          |         |
| <sup>7</sup> OGRID No.     | <sup>8</sup> O <sub>1</sub> | 9Elevation                   |         |
| 7377                       | EOG RES                     | 3480'                        |         |
|                            | 10 Sur-                     | face Location                |         |

UL or lot no. North/South lin Feet from the East/West line Range Lot Idn Feet from the County N 36 220' 24-S 33-E SOUTH 1965 LEA WEST

| UL or lot no. | Section 36               | Township 24-S | Range<br>33-E     | Lot Idn | Feet from the 230' | North/South line NORTH | Feet from the 1630 ' | East/West line WEST | County |
|---------------|--------------------------|---------------|-------------------|---------|--------------------|------------------------|----------------------|---------------------|--------|
| 160.00        | <sup>13</sup> Joint or 1 | Infill 14Co   | onsolidation Code | 15Order | No.                |                        |                      |                     | 100    |

No allowable will be assigned to this completion until all interests have been consolidated or a non-standard unit has been approved by the division.