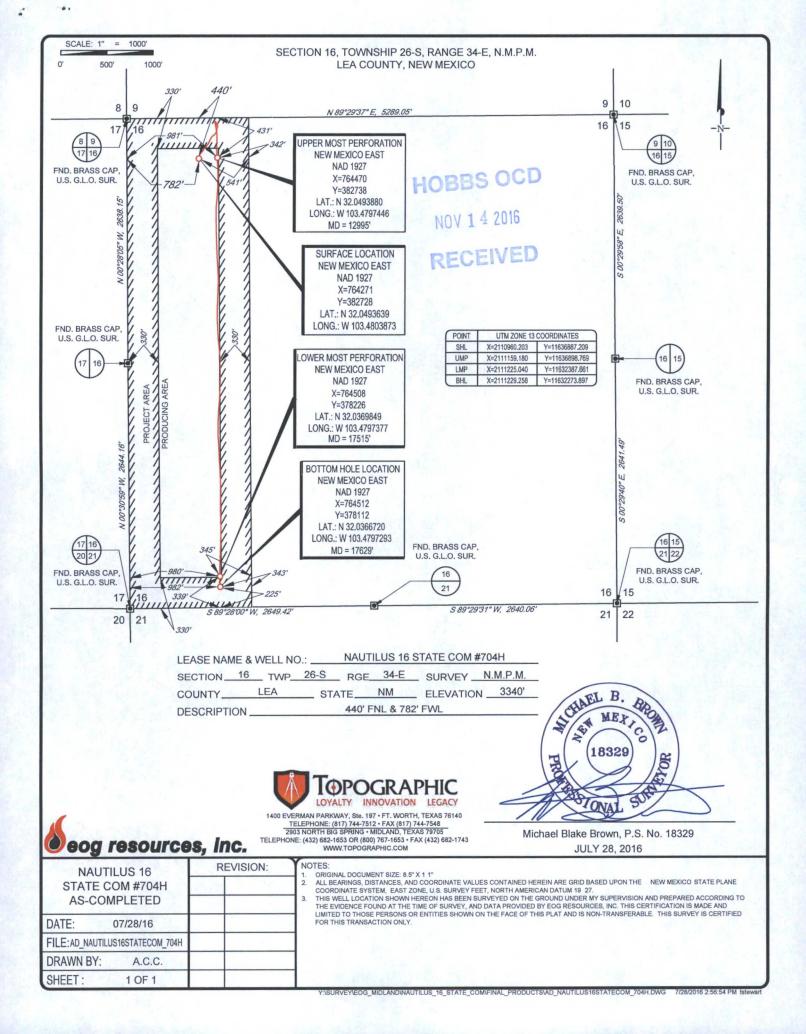

AMENDED REPORT

WELL LOCATION AND ACREAGE DEDICATION PLAT

| <sup>1</sup> API Number    | <sup>2</sup> Pool Code | <sup>3</sup> Pool Name |                          |  |  |
|----------------------------|------------------------|------------------------|--------------------------|--|--|
| 30-025- 43130              | 98105                  | Wolfcamp               |                          |  |  |
| <sup>4</sup> Property Code | 5p                     | roperty Name           | <sup>6</sup> Well Number |  |  |
| 40383                      | NAUTILUS               | 16 STATE COM           | #704H                    |  |  |
| OGRID No.                  | <sup>8</sup> O         | perator Name           | <sup>9</sup> Elevation   |  |  |
| 7377                       | EOG RES                | SOURCES, INC.          | 3340'                    |  |  |

<sup>10</sup>Surface Location

| UL or lot no. | Section | Township | Range | Lot Idn | Feet from the | North/South line | Feet from the | East/West line | County |
|---------------|---------|----------|-------|---------|---------------|------------------|---------------|----------------|--------|
| D             | 16      | 26-S     | 34-E  | -       | 440'          | NORTH            | 782'          | WEST           | LEA    |

| UL or lot no.               | Section                  | Township    | Range             | Lot Idn   | Feet from the | North/South line | Feet from the | East/West line | County |
|-----------------------------|--------------------------|-------------|-------------------|-----------|---------------|------------------|---------------|----------------|--------|
| M                           | 16                       | 26-S        | 34-E              | -         | 225           | SOUTH            | 982           | WEST           | LEA    |
| 12Dedicated Acres<br>160.00 | <sup>13</sup> Joint or 1 | infill 14Co | onsolidation Code | 15Order 1 | No.           |                  |               |                |        |

No allowable will be assigned to this completion until all interests have been consolidated or a non-standard unit has been approved by the division.