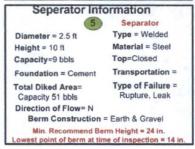

| 3                                                                                             | Salt Water                                                                  |
|-----------------------------------------------------------------------------------------------|-----------------------------------------------------------------------------|
| Diameter = 15.5 ft<br>Height = 16 ft                                                          | Type = Molded  Material = Fiber Glas                                        |
| Capacity=538 bbls Total Diked Area= Capacity 580 bbls Direction of Flow= N Foundation = Earth | Top=Closed Transportation = INJ Type of Failure = Rupture, Leak, Overflow   |
| Secondary Contain<br>Min. Recommend                                                           | nment = Earth & Gravel  Berm Height = 24 in.  It time of inspection = 15 in |