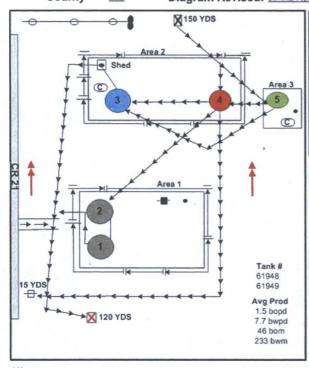

#### **Closson B1 Battery**

Elevation: 3502'

Field Artesia Current Status Active Location: 22S 36E Sec.19

 State:
 New Mexico
 Lease
 Closson B1
 Coordinates:
 N32.37727

 County
 Lea
 Diagram Revised: Jimika Reed-Terry (09-07-10)
 W103.31196

Wells Connected to Closson B1 Battery

#8, #14, #15, #16, #17, #40