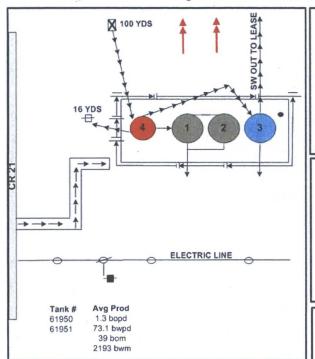

### **Closson B4 Battery**

Tank # 15631

0 bopd 0.26 bwpd

0 bom

8 bwm

25 YDS

40

ELECTRIC LINE

Elevation: 3550'

Current Status Active Artesia Field

Location: 22S 36E Sec.19

State:

New Mexico

15 YDS

Lease Closson B4

Coordinates: N32.37169

Tank Information

W103.30225

County Lea Diagram Revised: Jimika Reed-Terry (09-07-10)

Total B4 & B5 Avg Prod

# Oil/Water

Height = 6 ft Capacity=84 bbls Total Diked Area= Capacity 86 bbls

Diameter = 10 ft

Type = Molded Material = Fiber Glass

Top=Closed Direction of Flow= NE

Transportation = INJ Type of Failure =

Foundation = Gravel Secondary Containment = Earth & Gravel

Rupture, Leak,

Min. Recommend Berm Height = 15 in. owest point of berm at time of inspection = 0 in

#### Seperator Information Seperator

Diameter = 4 ft Height = 12 ft

Type = Welded Material = Steel Top=Closed

Capacity= 27 bbls Foundation = Cement Total Diked Area= Capacity 86 bbls

Transportation = Type of Failure = Rupture, Leak

Direction of Flow= NE

Berm Construction = Earth & Gravel

Min. Recommend Berm Height = 15 in. vest point of berm at time of inspection = 0 in

History

#### Wells Connected to Closson Battery #4 & #5

#3, #9, #26, #30, #32Y, #36, #37