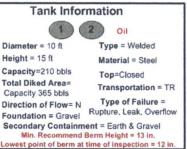

#### Tank Information

Salt Water

Diameter = 10 ft Height = 15 ft

Type = Molded Material = Fiber Glass Top=Closed

Capacity=210 bbls Total Diked Area= Capacity 365 bbls Direction of Flow= N

Foundation = Gravel

Transportation = INJ Type of Failure = Rupture, Leak, Overflow

Secondary Containment = Earth & Gravel Min. Recommend Berm Height = 13 in. vest point of berm at time of inspection = 12 in