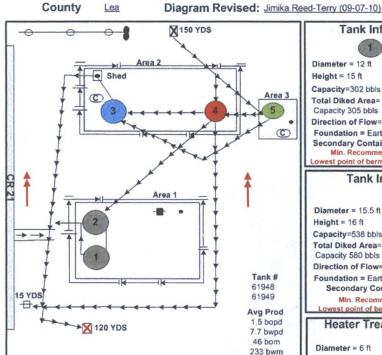

### **Closson B1 Battery**

Field

Artesia

Current Status Active

Elevation: 3502'

Location: 22S 36E Sec. 19

State:

**New Mexico** 

Lease Closson B1

Coordinates: N32.37727

W103.31196

County

History

#### **Tank Information**

Diameter = 12 ft Height = 15 ft Capacity=302 bbls

Type = Welded Material = Steel Top=Closed Transportation = TR

Total Diked Area= Capacity 305 bbls Direction of Flow= N Foundation = Earth

Type of Failure = Rupture, Leak, Overflow

Secondary Containment = Earth & Gravel Min. Recommend Berm Height = 16 in. est point of berm at time of inspection = 15 in

#### Salt Water

Diameter = 15.5 ft Height = 16 ft Capacity=538 bbls Total Diked Area= Capacity 580 bbls Direction of Flow= N Type = Molded Material = Fiber Glass Top=Closed Transportation = INJ

Type of Failure = Rupture, Leak, Overflow Foundation = Earth Secondary Containment = Earth & Gravel

Min. Recommend Berm Height = 24 in. .owest point of berm at time of inspection = 15 in.

#### **Heater Treater Information Heater Treater**

Diameter = 6 ft Height = 20 ft Capacity=101 bbls

Type = Welded Material = Steel Top=Closed

Foundation = Cement Total Diked Area= Capacity 580 bbls

Transportation = Type of Failure = Rupture, Leak

Direction of Flow= N

Berm Construction = Earth & Gravel Min. Recommend Berm Height = 24 in. owest point of berm at time of inspection = 15

#### Separator

Diameter = 2.5 ft Height = 10 ft Capacity=9 bbls Foundation = Cement

Type = Welded Material = Steel Top=Closed Transportation =

Total Diked Area= Capacity 51 bbls

Type of Failure = Rupture, Leak

Direction of Flow= N Berm Construction = Earth & Gravel

Min. Recommend Berm Height = 24 in. est point of berm at time of inspection = 14 in

# Remarks

Wells Connected to Closson B1 Battery

#8, #14, #15, #16, #17, #40