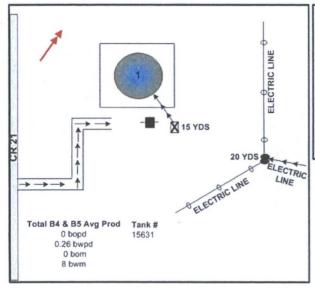

### **Closson B4 Battery**

Tank # 15631

0 bopd 0.26 bwpd

0 bom

8 bwm

25 YDS

40

ELECTRIC LINE

Elevation: 3550'

Current Status Active Artesia Field

Location: 22S 36E Sec.19

State:

New Mexico

15 YDS

Lease Closson B4

Coordinates: N32.37169

Tank Information

W103.30225

County Lea Diagram Revised: Jimika Reed-Terry (09-07-10)

Total B4 & B5 Avg Prod